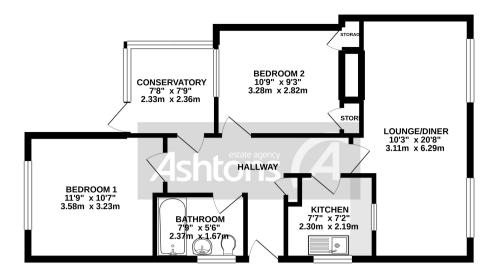

## **GROUND FLOOR** 664 sq.ft. (61.6 sq.m.) approx.

TOTAL FLOOR AREA: 664 sq.ft. (61.6 sq.m.) approx

Ashtons have available to let this superb two bedroom bungalow on a sought after road in Woolston, Warrington. The property has recently been refurbished throughout and has a brand new bathroom and kitchen. In brief the property consists of an entrance hallway, two double bedrooms, one benefitting from built in cupboards, a spacious open plan living and dining room with a white high gloss kitchen, a modern bathroom and a lean to that could be used as a utility space. Externally, there is a driveway for multiple cars, a garage and a spacious garden to the rear.