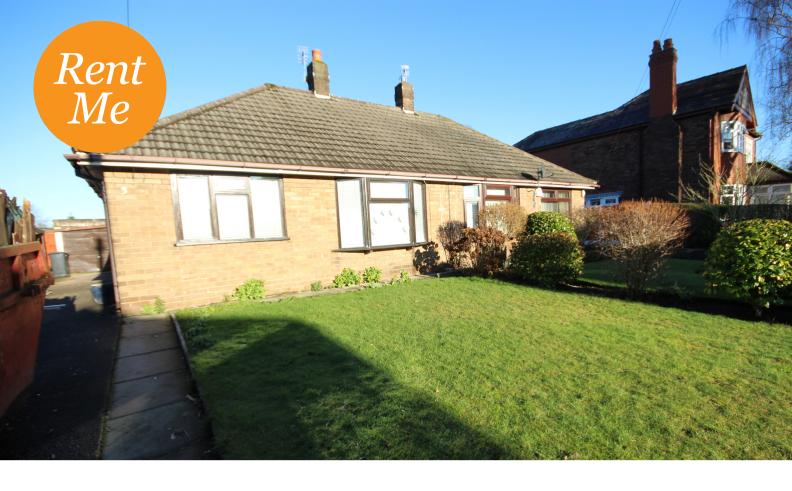

## Hillock Lane, Woolston, Warrington.

£795 pcm

Modernised Throughout | New Kitchen & Bathroom | Driveway & Garage | Sought After & Desirable Location | Two Double Bedrooms |

## **GROUND FLOOR** 664 sq.ft. (61.6 sq.m.) approx.

TOTAL FLOOR AREA: 664 sq.ft. (61.6 sq.m.) approx

Ashtons have available to let this superb two bedroom bungalow on a sought after road in Woolston, Warrington. The property has recently been refurbished throughout and has a brand new bathroom and kitchen. In brief the property consists of an entrance hallway, two double bedrooms, one benefitting from built in cupboards, a spacious open plan living and dining room with a white high gloss kitchen, a modern bathroom and a lean to that could be used as a utility space. Externally, there is a driveway for multiple cars, a garage and a spacious garden to the rear.