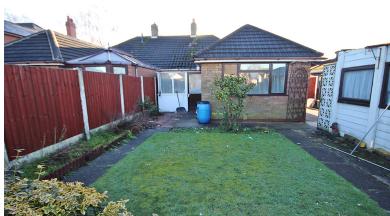

## **GROUND FLOOR** 664 sq.ft. (61.6 sq.m.) approx.

TOTAL FLOOR AREA: 664 sq.ft. (61.6 sq.m.) approx

Ashtons have available to let this superb two bedroom bungalow on a sought after road in Woolston, Warrington. The property has recently been refurbished throughout and has a brand new bathroom and kitchen. In brief the property consists of an entrance hallway, two double bedrooms, one benefitting from built in cupboards, a spacious open plan living and dining room with a white high gloss kitchen, a modern bathroom and a lean to that could be used as a utility space. Externally, there is a driveway for multiple cars, a garage and a spacious garden to the rear.