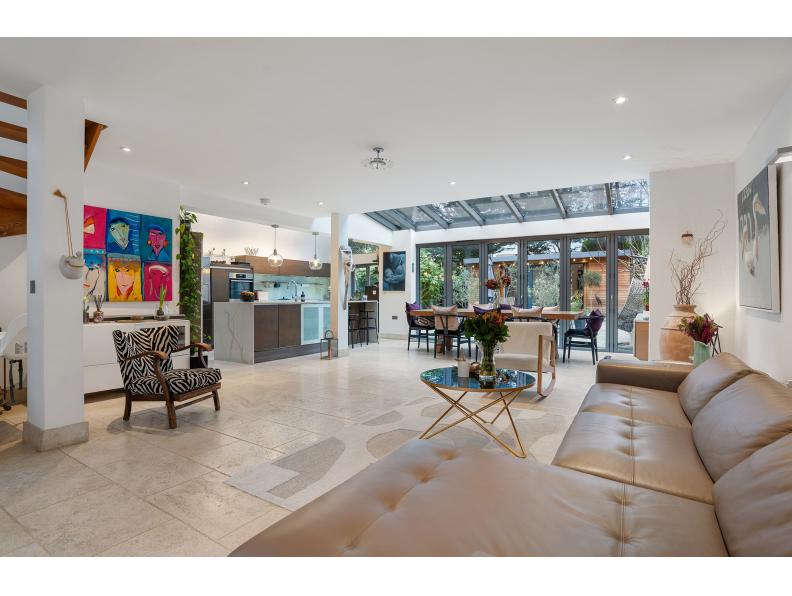

## Powell Close, Edgware, HA8

A truly impressive four bedroom semi-detached family home offering in excess of 2,100 Sq Ft (195 Sq M) including a wealth of entertaining space with a stunning and generously proportioned open plan kitchen/reception room.

This home has been smartly and thoughtfully designed throughout with further key features including a utility room, garden office and a spacious master bedroom with en-suite.

Powell Close is a perfectly located cul-de-sac situated off Canons Drive, offering easy access to transport links.

### **Features**

- 4 Bedrooms
- 2 Bathrooms + Separate WC
- Semi-Detached House
- Off Street Parking
- Smartly & Thoughtfully Designed
- Garden Office
- Stunning Open Plan Kitchen/Reception
- In Excess of 2,100 Sq Ft (195 Sq M)
- Utility Room
- Located Within A Cul-De-Sac