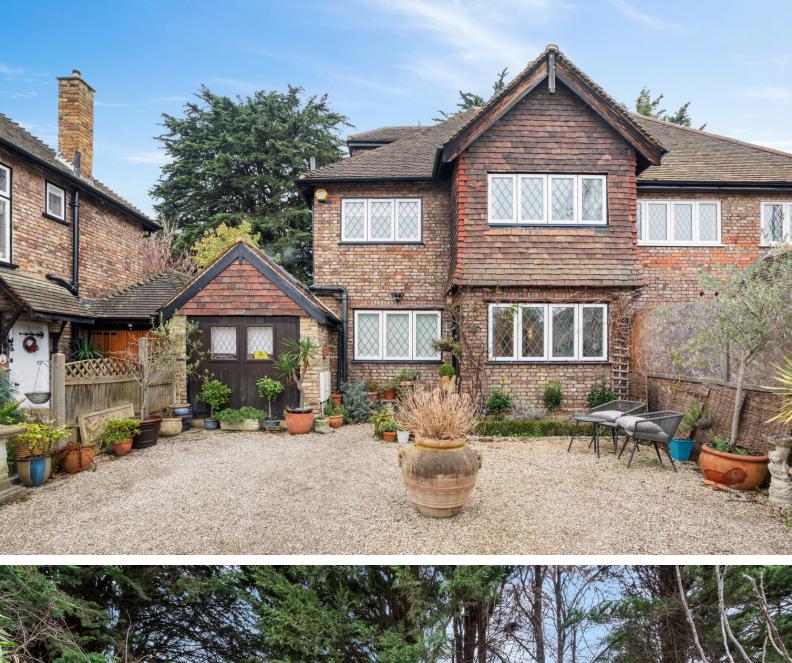

# Powell Close, Edgware, HA8

£1,250,000

## Powell Close, Edgware, HA8

A truly impressive four bedroom semi-detached family home offering in excess of 2,100 Sq Ft (195 Sq M) including a wealth of entertaining space with a stunning and generously proportioned open plan kitchen/reception room.

This home has been smartly and thoughtfully designed throughout with further key features including a utility room, garden office and a spacious master bedroom with en-suite.

Powell Close is a perfectly located cul-de-sac situated off Canons Drive, offering easy access to transport links.