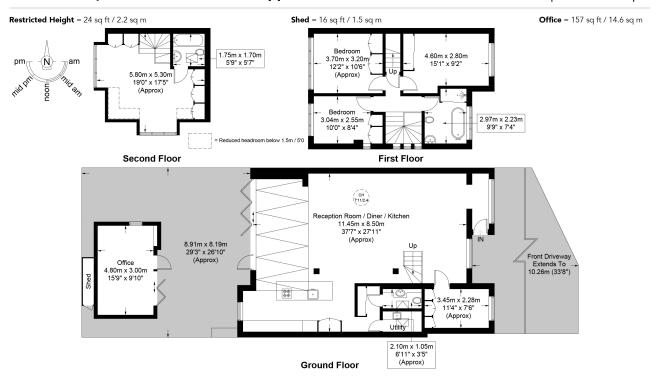

### Approximate Gross Internal Area = 2129 sq ft / 197.8 sq m

PRIME PERSPECTIVES

This plan is for layout guidance only and is not drawn to scale unless stated. All dimensions, including windows, doors, and the Total Gross Internal Area (GIA), are approximate. For precise measurements, please consult a qualified architect or surveyor before making any decisions based on this plan.