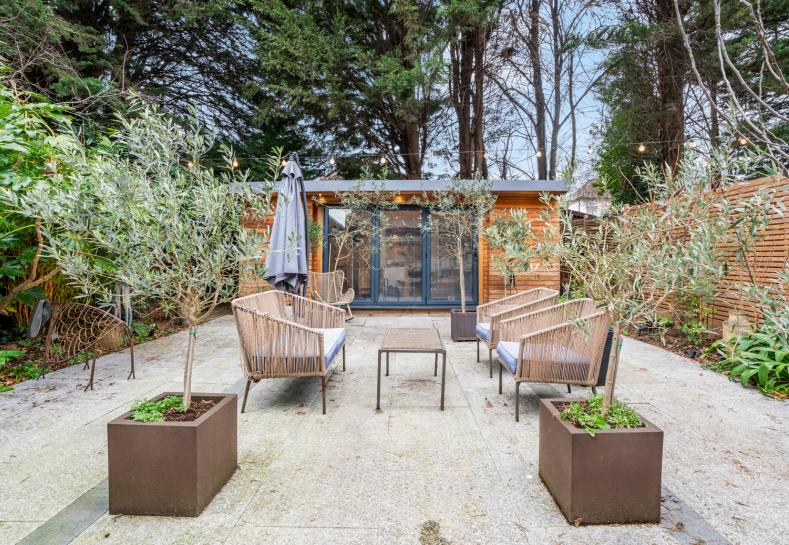

## Powell Close, Edgware, HA8

A truly impressive four bedroom semi-detached family home offering in excess of 2,100 Sq Ft (195 Sq M) including a wealth of entertaining space with a stunning and generously proportioned open plan kitchen/reception room.

This home has been smartly and thoughtfully designed throughout with further key features including a utility room, garden office and a spacious master bedroom with en-suite.

Powell Close is a perfectly located cul-de-sac situated off Canons Drive, offering easy access to transport links.

### **Features**

- 4 Bedrooms
- 2 Bathrooms + Separate WC
- Semi-Detached House
- Off Street Parking
- Smartly & Thoughtfully Designed
- Garden Office
- Stunning Open Plan Kitchen/Reception
- In Excess of 2,100 Sq Ft (195 Sq M)
- Utility Room
- Located Within A Cul-De-Sac