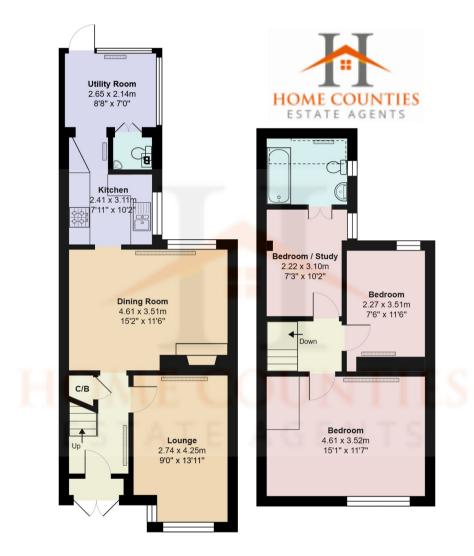

The property features a welcoming front porch, a bright reception room, and a spacious dining room complete with a cozy log burner fireplace. The kitchen leads to a utility room, which includes the convenience of a downstairs WC. Upstairs, you'll find three generously sized double bedrooms and a well-appointed family bathroom.

## Landseer Road, Enfield EN1

Total Area: 89.3  $m^2 \dots 961 \ ft^2$ All measurements are approximate and for display purposes only