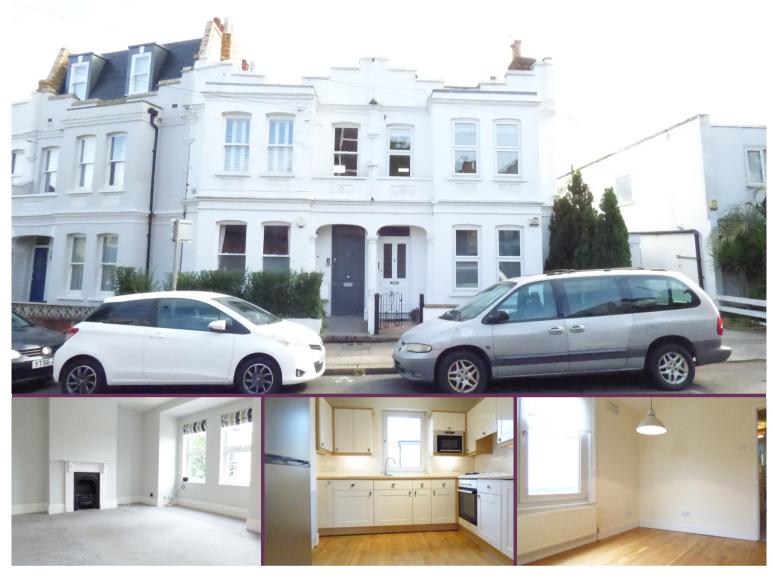

## Lebanon Road, Wandsworth Town, SW18 1RE £358 p/w

Absolute Living are delighted to offer the lettings market this charming top floor one double bedroom flat in a period conversion flat located a short walk away from Wandsworth Town mainline station and East Putney Underground Station (District Line) and close to local shops and amenities. Available on the market on a unfurnished basis. Available 7th Dec 2024.

The property is presented in excellent condition with double glazed windows throughout. It comprises a bright and airy reception room at the front which offers an abundance of character and charm, a generous size double bedroom, kitchen is a good size which is fully integrated and offers plenty of space to fit in a decent size table and chairs. In addition there is a modern tiled bathroom with separate WC. Lebanon Road is a quiet residential street and is conveniently located for the shopping and transport facilities of both Putney and Wandsworth. The property is a short walk away from East Putney Underground Station (District Line) and Wandsworth Town Rail station which provides direct link to London Waterloo. King George's Park with its green open spaces is just moments away. Perfect for a professional couple or single professional looking in the area. Available on the market on a unfurnished basis. Early viewings are highly recommended.