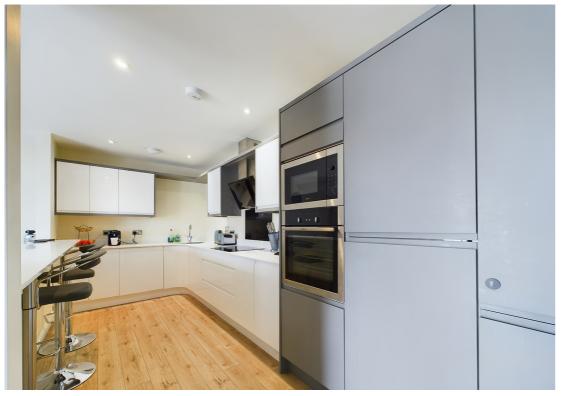

The property offers modern and spacious accommodation comprising of a generous open plan living room with dining area and modern fitted kitchen. From here is an inner hallway that provides access to the principal bedroom, guest bedroom and a family bathroom. It also benefits from double glazing throughout and radiator heating.