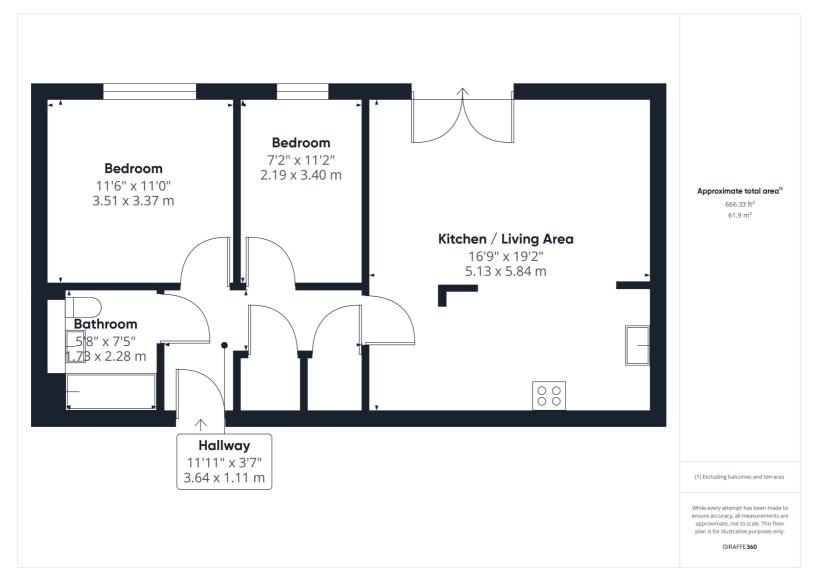

The property offers modern and spacious accommodation comprising of a generous open plan living room with dining area and modern fitted kitchen. From here is an inner hallway that provides access to the principal bedroom, guest bedroom and a family bathroom. It also benefits from double glazing throughout and radiator heating.

All measurements are approximate and quoted in metric with imperial equivalents and for general guidance only and whilst every attempt has been made to ensure accuracy, they must not be relied on. The fixtures, fittings and appliances referred to have not been tested and therefore no guarantee can be given and that they are in working order. Internal photographs are reproduced for general information and it must not be inferred that any item shown is included with the property. For a free valuation, contact the numbers listed on the brochure.