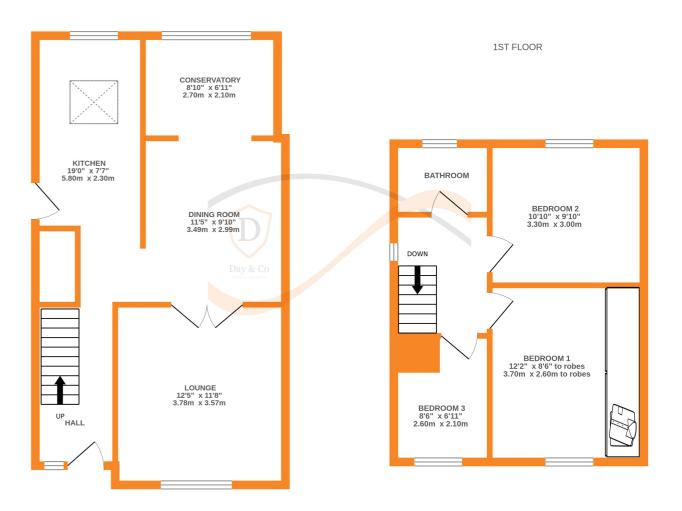

The property briefly comprises - An extended kitchen with a range of modern units, breakfast island and integrated appliances, dining room with arch into a conservatory seating area, Lounge with windows to the rear enjoying distant views, hallway with stairs to first floor.

First Floor - Landing, Three bedrooms, two doubles and a single and family house bathroom.

Gas central heating and Double glazing.

To the outside of the property there is a driveway providing ample parking, detached garage and good size garden space. To the rear and side of the property are further garden areas with patio seating areas.

## GROUND FLOOR

Whilst every attempt has been made to ensure the accuracy of the floorplan contained here, measurements of doors, windows, rooms and any other lems are approximate and no responsibility is taken for any error, omission or mis-statement. This plan is for illustrative purposes only and should be used as such by any prospective purchaser. The services, systems and appliances shown have not been tested and no guarantee as to their operability or efficiency can be given.