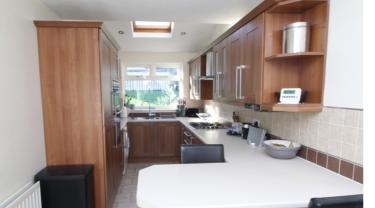

The property briefly comprises - An extended kitchen with a range of modern units, breakfast island and integrated appliances, dining room with arch into a conservatory seating area, Lounge with windows to the rear enjoying distant views, hallway with stairs to first floor.