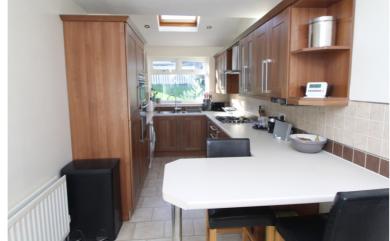

The property briefly comprises - An extended kitchen with a range of modern units, breakfast island and integrated appliances, dining room with arch into a conservatory seating area, Lounge with windows to the rear enjoying distant views, hallway with stairs to first floor.