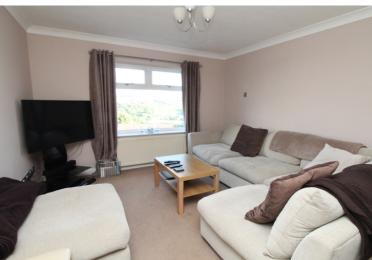

The property briefly comprises - An extended kitchen with a range of modern units, breakfast island and integrated appliances, dining room with arch into a conservatory seating area, Lounge with windows to the rear enjoying distant views, hallway with stairs to first floor.