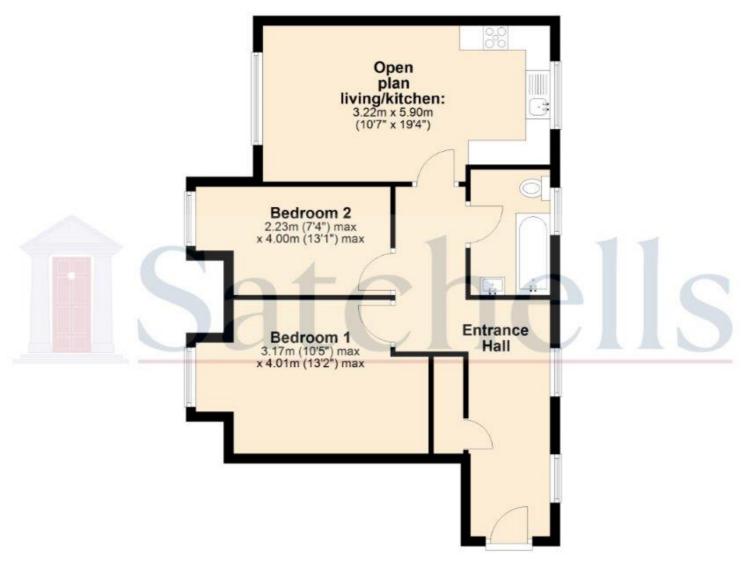

## Top Floor

For illastrative purposes only - NOT TO SCALE - Measurements shown are approximate. The size and position of doors, windows, appliances and other features are approximate.

Plan produced using PlanUp.