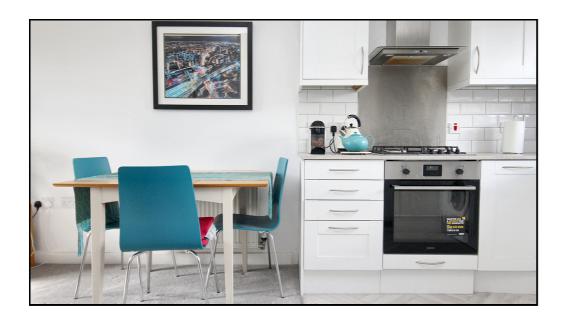

### Kitchen:

Window. Worktops with a range of wall and base mounted units and integrated; sink and drainer, dishwasher, gas hob, extractor fan, fridge/freezer, oven and microwave. Tiled splashback. Boiler. Lino flooring.