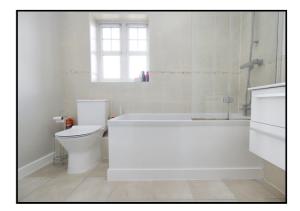

#### Bathroom:

Privacy window. Suite comprising WC, sink with vanity unit and bath with wall mounted overhead shower and glass screen.

Part tiled walls. Spotlight. Extractor. Heated towel rail. Tiled flooring.