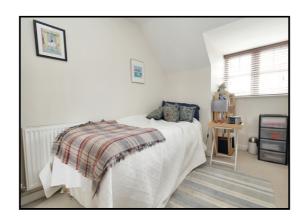

#### **Bedroom One:**

Bay window. Alcove for wardrobe/drawers. Radiator. Carpet flooring.

#### **Bedroom Two:**

Window. Radiator. Carpet flooring.