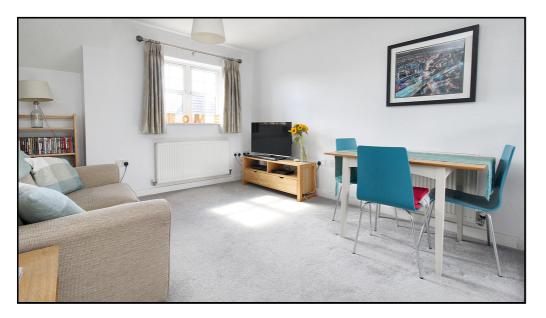

#### **Living Room:**

Open plan to kitchen. Window. Two radiators. Carpet flooring.