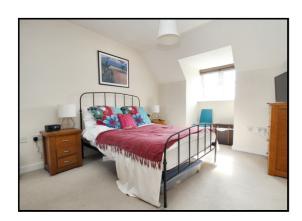

#### **Bedroom One:**

Bay window. Alcove for wardrobe/drawers. Radiator. Carpet flooring.