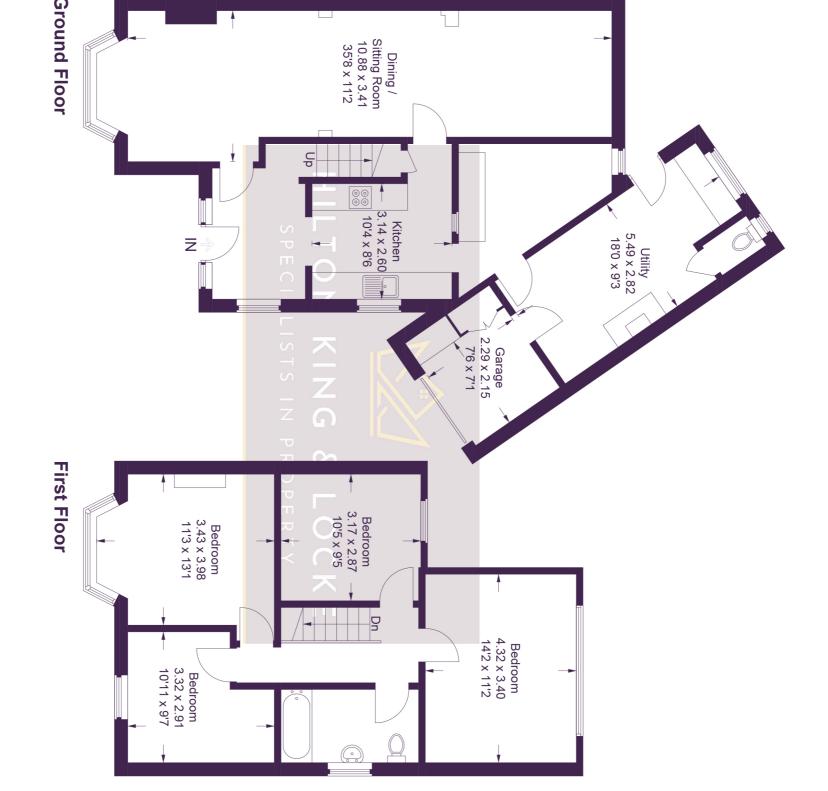

> Tel: 01753 650033 iver@hklhome.co.uk

This plan is for layout guidance only. Not drawn to scale unless stated. Windows and door openings are approximate. Whilst every care is taken in the preparation of this plan, please check all dimensions, shapes and compass bearings before making any decisions reliant upon them. © CJ Property Marketing Ltd Produced for Hilton Locke & King

Ground Floor = 85.5 sq m / 920 sq ft (Including Garage) First Floor = 59.1 sq m / 636 sq ft Total = 144.6 sq m / 1,556 sq ft