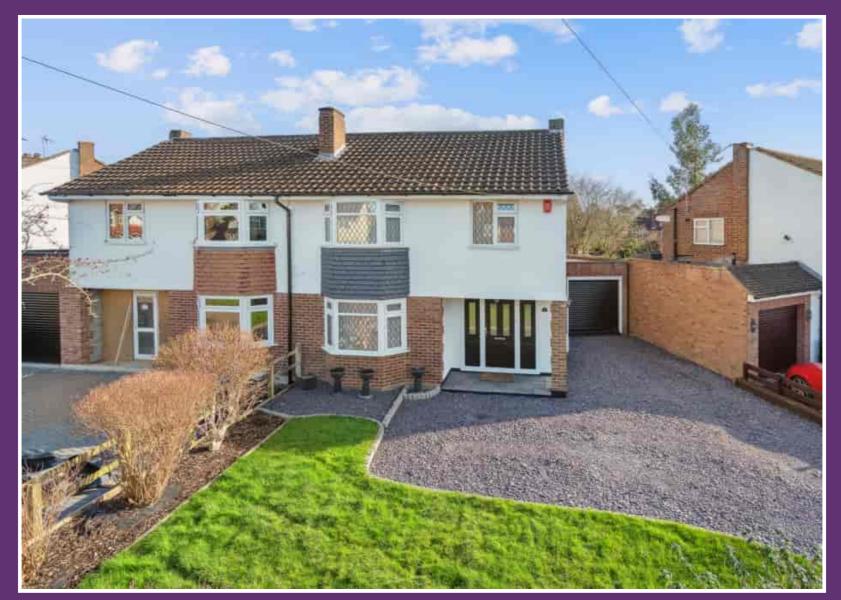

97 Pinewood Green, Iver Heath, Buckinghamshire. SL0 0QN.

Offers in Excess of £725,000 Freehold

Hilton King & Locke are pleased to bring to the market this stunning 4bedroom semi-detached house nestled in the highly desirable neighbourhood of Pinewood Green. Offering an exceptional combination of style, space, and convenience, this property presents an incredible opportunity for families seeking their dream home.

This property has an abundance of natural sunlight throughout the day, creating a warm and inviting atmosphere. This house comes with ample parking spaces, ensuring that you and your visitors can conveniently park your vehicles with ease.

Location: Situated in the highly sought-after Pinewood Green, this property benefits from a peaceful and family-friendly environment. Enjoy the best of both worlds with a serene neighbourhood setting, while still being conveniently close to essential amenities, schools, and leisure facilities.