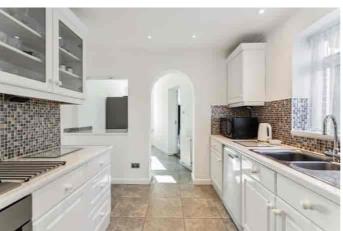

The kitchen offers plenty of eye and base level units with an integrated gas hob. This property also benefits from an added area with a breakfast bar, a perfect space for your morning coffee. This room has ample floor space providing room for your fridge freezer.