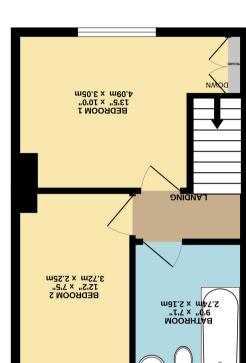

## Pottery Lane, York YO31 8SW

A great opportunity to purchase this two bedroom mid terraced house situated within walking distance to York City Centre and Hospital. The property briefly comprises; entrance hall, lounge, dining kitchen, two double bedrooms and house bathroom. To the rear of the property is good sized garden with two seating areas and a good lawn. To the front of the property is an easy to maintain landscaped garden.

The property is an ideal purchase for first time buyers and investors and is likely to generate a lot of interest therefore early viewing is highly recommended.

- Mid Terraced House
- Dining Kitchen
- Two Double Bedrooms
- First Floor Bathroom
- Large Rear Garden
- Landscaped Front Garden
- Walking Distance to City Centre
- Close To York Hospital