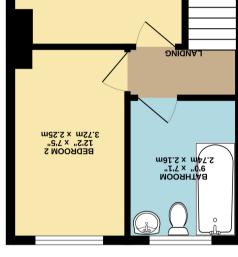

## Pottery Lane, York YO31 8SW

A great opportunity to purchase this two bedroom mid terraced house situated within walking distance to York City Centre and Hospital. The property briefly comprises; entrance hall, lounge, dining kitchen, two double bedrooms and house bathroom. To the rear of the property is good sized garden with two seating areas and a good lawn. To the front of the property is an easy to maintain landscaped garden.

The property is an ideal purchase for first time buyers and investors and is likely to generate a lot of interest therefore early viewing is highly recommended.

- Mid Terraced House
- Dining Kitchen
- Two Double Bedrooms
- First Floor Bathroom
- Large Rear Garden
- Landscaped Front Garden
- Walking Distance to City Centre
- Close To York Hospital