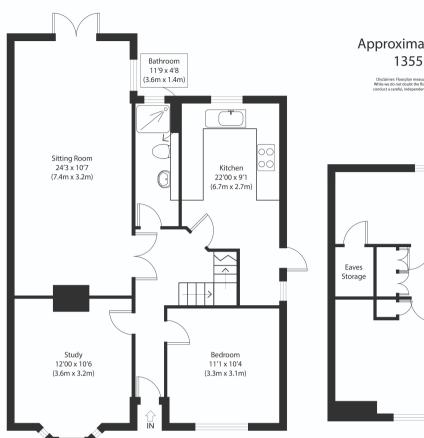

## Approximate Gross Internal Area 1355 sq ft (126 sq m)

Disclaimer: Floorplan measurements are approximate and are for illustrative purposes only. While we do not doubt the floor plan accuracy and completeness, you or your advisors should conduct a careful, independent imvestigation of the property in respect of monetary valuation. conviolat www.ciphoto.com/

Ground Floor First Floor