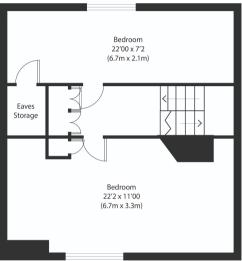

## Approximate Gross Internal Area 1355 sq ft (126 sq m)

Disclaimer: Floorplan measurements are approximate and are for illustrative purposes only. While we do not doubt the floor plan accuracy and completeness, you or your advisors should conduct a careful, independent imvestigation of the property in respect of monetary valuation. conviolat www.ciphoto.com/

Ground Floor First Floor