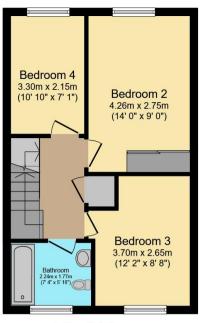

The council tax band is D.

The interior of this beautifully presented property comprises a spacious living room, fitted kitchen and w/c on the ground floor. The first floor consists of 3 bedrooms and the family bathroom, the second floor hosts the master bedroom with an en-suite. The exterior boasts a private rear garden, perfect for enjoying the summer months.

**Ground Floor** 

**First Floor** 

Total floor area 117.7 sq.m. (1,267 sq.ft.) approx

This floor plan is for illustrative purposes only. It is not drawn to scale. Any measurements, floor areas (including any total floor area), openings and orientation are approximate. No details are guaranteed, they cannot be relied upon for any purpose and they do not form part of any agreement. No liability is taken for any error, omission or misstatement. A party must rely upon its own inspection(s). Plan produced for Purplebricks. Powered by www.focalagent.com