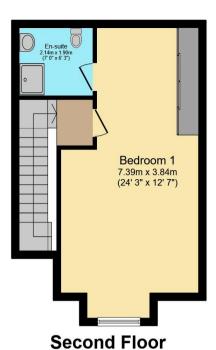

The council tax band is D.

The interior of this beautifully presented property comprises a spacious living room, fitted kitchen and w/c on the ground floor. The first floor consists of 3 bedrooms and the family bathroom, the second floor hosts the master bedroom with an en-suite. The exterior boasts a private rear garden, perfect for enjoying the summer months.

**Ground Floor** 

**First Floor** 

Total floor area 117.7 sq.m. (1,267 sq.ft.) approx

This floor plan is for illustrative purposes only. It is not drawn to scale. Any measurements, floor areas (including any total floor area), openings and orientation are approximate. No details are guaranteed, they cannot be relied upon for any purpose and they do not form part of any agreement. No liability is taken for any error, omission or misstatement. A party must rely upon its own inspection(s). Plan produced for Purplebricks. Powered by www.focalagent.com