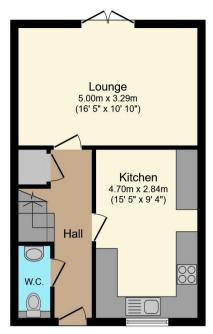

The council tax band is D.

The interior of this beautifully presented property comprises a spacious living room, fitted kitchen and w/c on the ground floor. The first floor consists of 3 bedrooms and the family bathroom, the second floor hosts the master bedroom with an en-suite. The exterior boasts a private rear garden, perfect for enjoying the summer months.

**Ground Floor** 

**First Floor** 

Total floor area 117.7 sq.m. (1,267 sq.ft.) approx

This floor plan is for illustrative purposes only. It is not drawn to scale. Any measurements, floor areas (including any total floor area), openings and orientation are approximate. No details are guaranteed, they cannot be relied upon for any purpose and they do not form part of any agreement. No liability is taken for any error, omission or misstatement. A party must rely upon its own inspection(s). Plan produced for Purplebricks. Powered by www.focalagent.com