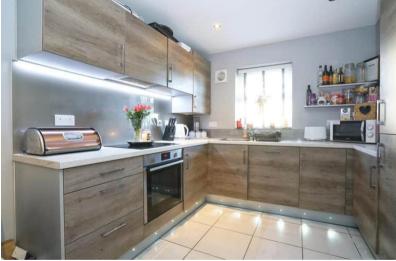

The council tax band is D.

The interior of this beautifully presented property comprises a spacious living room, fitted kitchen and w/c on the ground floor. The first floor consists of 3 bedrooms and the family bathroom, the second floor hosts the master bedroom with an en-suite. The exterior boasts a private rear garden, perfect for enjoying the summer months.