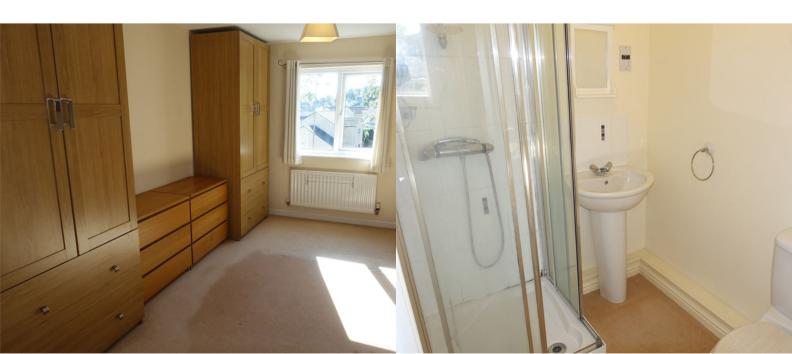

### Bedroom 1

5.24m x 3.17m (17' 2" x 10' 5") Max. Double bedroom with radiator.

Door giving access to

### **En-Suite Bathroom**

with low level w.c., pedestal wash hand basin, shower cubicle, and radiator.