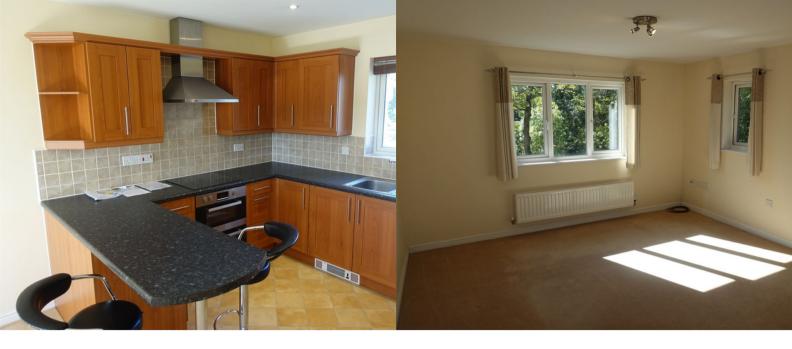

# Lounge

5.02m x 4.0m (16' 6" x 13' 1") Max. Open plan, spacious lounge area with two windows and with radiator leading to the kitchen area:-

### Kitchen Area

attractive modern range of base and wall units with laminate worktop including breakfast bar, electric double oven and hob with extractor above and integrated washer/dryer and dishwasher.