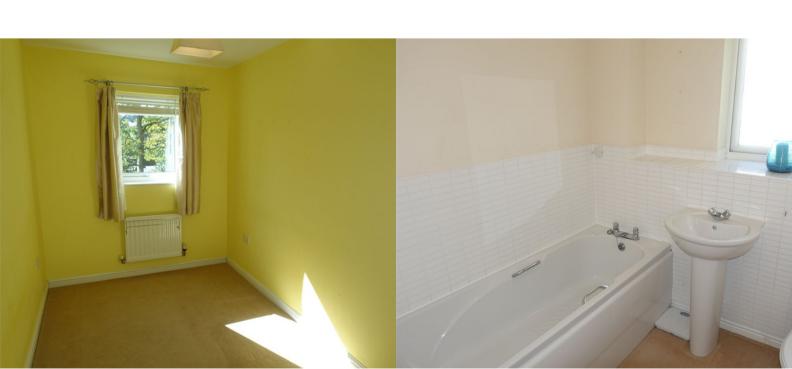

### Bedroom 2

3.85m x 2.07m (12' 8" x 6' 9") double bedroom with radiator

## **House Bathroom**

White three piece suite comprising low level w.c., pedestal wash hand basin, panelled bath and radiator.