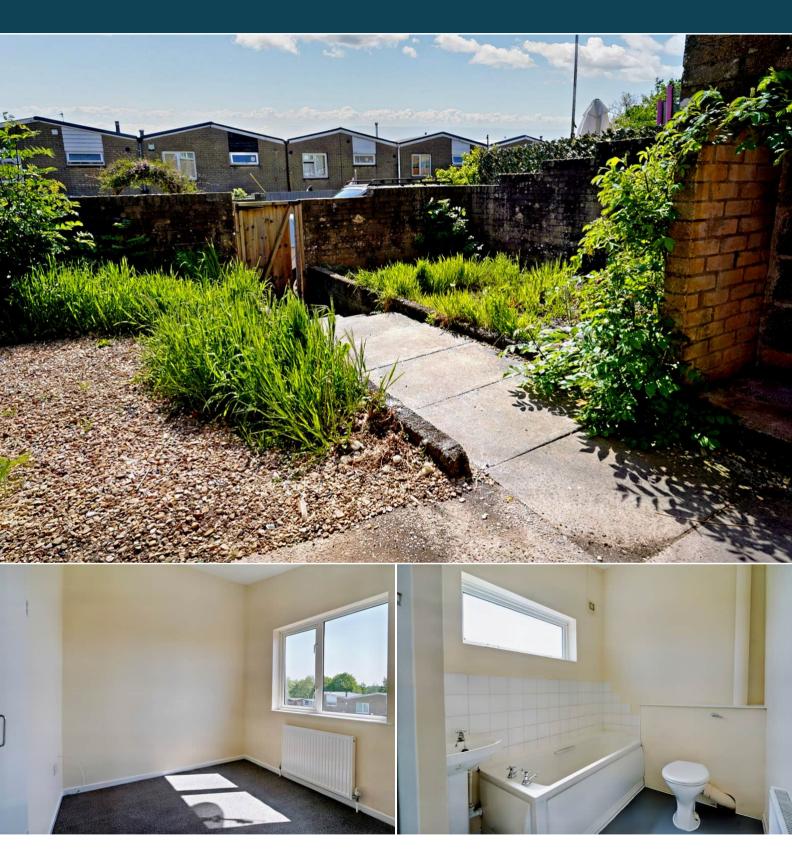

The interior of this spacious property comprises an open plan kitchen/dining room, living room and WC on the ground floor. The first floor consists of 3 bedrooms and the family bathroom. The exterior boasts an enclosed rear garden with patio and gravel seating areas, perfect for enjoying the summer months.