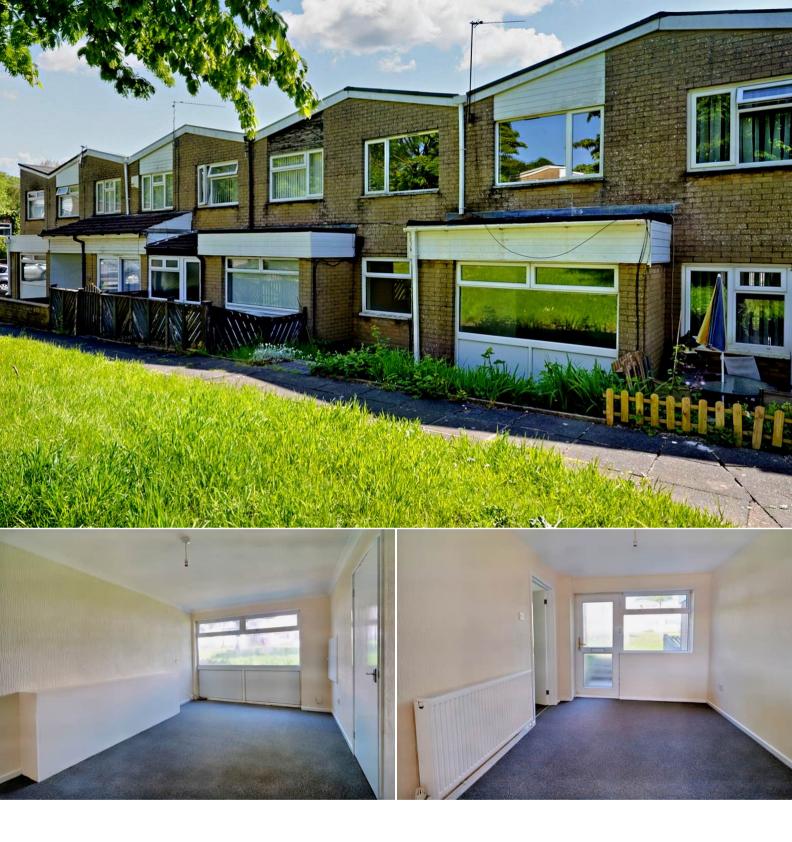

## Chapel Wood Cardiff

Bettermove are delighted to present this charming 3 bedroom terraced house in Llanedeyrn, available with no forward chain.

The property benefits from gas central heating throughout. The council tax band is C.

The interior of this spacious property comprises an open plan kitchen/dining room, living room and WC on the ground floor. The first floor consists of 3 bedrooms and the family bathroom. The exterior boasts an enclosed rear garden with patio and gravel seating areas, perfect for enjoying the summer months.

Situated in the popular Llanedeyrn area, the property is close to a number of local amenities, including supermarkets, shops, restaurants and pubs. Transport connections can be found from the A48, A4232, Heath High Level and Low Level rail stations.