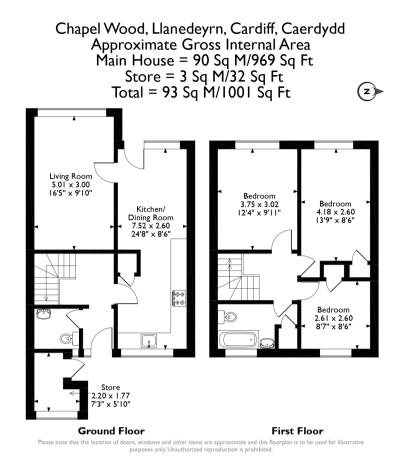

The interior of this spacious property comprises an open plan kitchen/dining room, living room and WC on the ground floor. The first floor consists of 3 bedrooms and the family bathroom. The exterior boasts an enclosed rear garden with patio and gravel seating areas, perfect for enjoying the summer months.