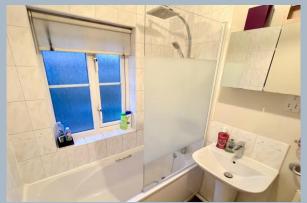

### Second Floor:

- Bedroom one with a double glazed window to the front aspect, door leading to the ensuite
- En-suite shower room with a matching white suite incorporating shower cubicle, WC and pedestal wash hand basin with tiled splashbacks
- Bedroom three with a double glazed window to the rear aspect
- Family bathroom with a matching white suite comprising panelled bath, WC and pedestal wash hand basin with tiled splashbacks