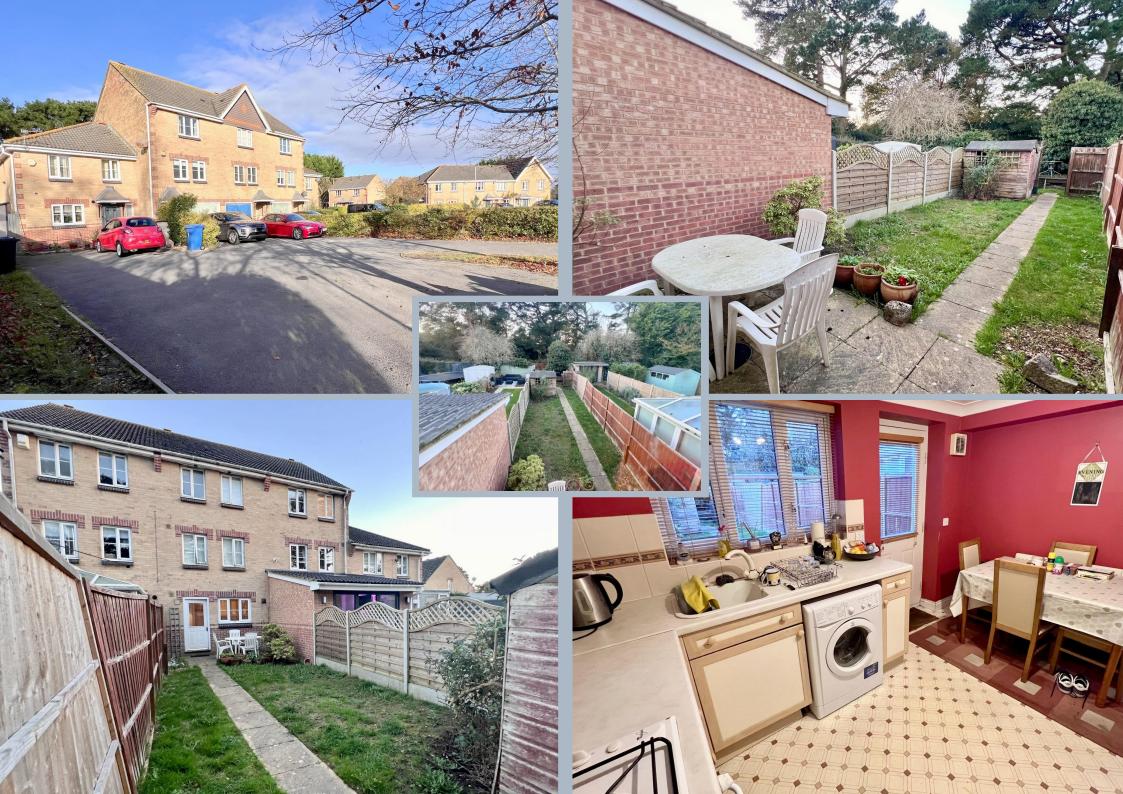

### Ground floor:

- Entrance hall with access to the kitchen and stairs rising to the first floor
- Kitchen/breakfast room with a range of fitted units with adjoining worktops, space for breakfast table and chairs, integral oven, inset four ring hob with extractor over, sink unit with double glazed window above overlooking the garden, door to the patio area, plumbing for washing machine, space for fridge freezer, wall mounted boiler

### Outside:

- The rear garden is laid mainly to lawn with a private patio and pathway to a
  partially enclosed section with raised wooden decking backing onto Knighton
  Heath Golf Course enclosed by timber fencing to both sides and mature trees
  to the rear
- A shared driveway provides access to two other similar houses where a vehicle can be parked in front of the garage and there is an additional private parking space opposite
- Garage with up and over door