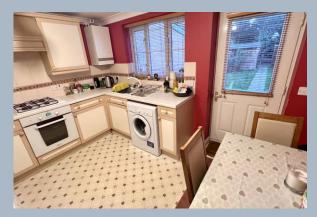

### Ground floor:

- Entrance hall with access to the kitchen and stairs rising to the first floor
- Kitchen/breakfast room with a range of fitted units with adjoining worktops, space for breakfast table and chairs, integral oven, inset four ring hob with extractor over, sink unit with double glazed window above overlooking the garden, door to the patio area, plumbing for washing machine, space for fridge freezer, wall mounted boiler