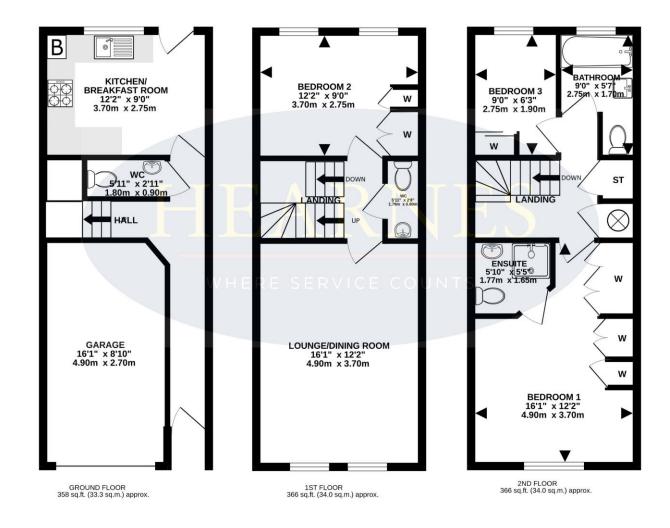

### Ground floor:

- Entrance hall with access to the kitchen and stairs rising to the first floor
- Kitchen/breakfast room with a range of fitted units with adjoining worktops, space for breakfast table and chairs, integral oven, inset four ring hob with extractor over, sink unit with double glazed window above overlooking the garden, door to the patio area, plumbing for washing machine, space for fridge freezer, wall mounted boiler

### First Floor:

- Lounge/dining room with double glazed windows to the front aspect, mock electric fireplace
- Cloakroom with WC and wash hand basin
- Bedroom two with a range of built in wardrobes, two double glazed windows to the rear aspect

### Second Floor:

- Bedroom one with a double glazed window to the front aspect, door leading to the ensuite
- En-suite shower room with a matching white suite incorporating shower cubicle, WC and pedestal wash hand basin with tiled splashbacks
- Bedroom three with a double glazed window to the rear aspect
- Family bathroom with a matching white suite comprising panelled bath, WC and pedestal wash hand basin with tiled splashbacks

### Outside:

- The rear garden is laid mainly to lawn with a private patio and pathway to a
  partially enclosed section with raised wooden decking backing onto Knighton
  Heath Golf Course enclosed by timber fencing to both sides and mature trees
  to the rear
- A shared driveway provides access to two other similar houses where a vehicle can be parked in front of the garage and there is an additional private parking space opposite
- Garage with up and over door

## TOTAL FLOOR AREA: 1090 sq.ft. (101.3 sq.m.) approx.

Whilst every attempt has been made to ensure the accuracy of the floorplan contained here, measurements of doors, windows, rooms and any other items are approximate and no responsibility is taken for any error, omission or mis-statement. This plan is for illustrative purposes only and should be used as such by any prospective purchaser. The services, systems and appliances shown have not been tested and no guarantee as to their operability or efficiency can be given.

Made with Metropix ©2023