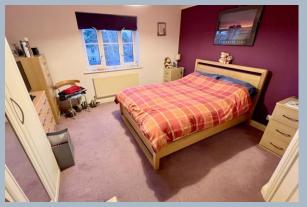

### Second Floor:

- Bedroom one with a double glazed window to the front aspect, door leading to the ensuite
- En-suite shower room with a matching white suite incorporating shower cubicle, WC and pedestal wash hand basin with tiled splashbacks
- Bedroom three with a double glazed window to the rear aspect
- Family bathroom with a matching white suite comprising panelled bath, WC and pedestal wash hand basin with tiled splashbacks