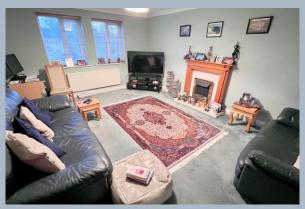

### First Floor:

- Lounge/dining room with double glazed windows to the front aspect, mock electric fireplace
- Cloakroom with WC and wash hand basin
- Bedroom two with a range of built in wardrobes, two double glazed windows to the rear aspect