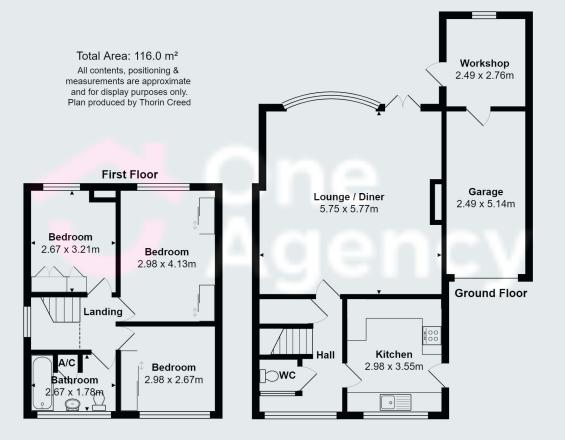

GROUND FLOOR ENTRANCE HALL

CLOAKS

KITCHEN

2.98m x 3.55m (9' 9" x 11' 8")

LOUNGE/DINER 5.75m x 5.77m (18' 10" x 18' 11")

FIRST FLOOR

LANDING

BEDROOM, ONE 2.98m x 4.13m (9' 9" x 13' 7")

BEDROOM TWO

BEDROOM THREE 2.98m x 2.67m (9' 9" x 8' 9")

BATHROOM

2.67m x 1.78m (8' 9" x 5' 10")

GARAGE 2.49m x 5.14m (8' 2" x 16' 10")

WORKSHOP 2.49m x 2.76m (8' 2" x 9' 1")

76