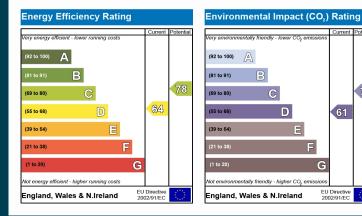

BEDROOM TWO

BEDROOM THREE 2.98m x 2.67m (9' 9" x 8' 9")

BATHROOM

2.67m x 1.78m (8' 9" x 5' 10")

GARAGE 2.49m x 5.14m (8' 2" x 16' 10")

WORKSHOP 2.49m x 2.76m (8' 2" x 9' 1")

76