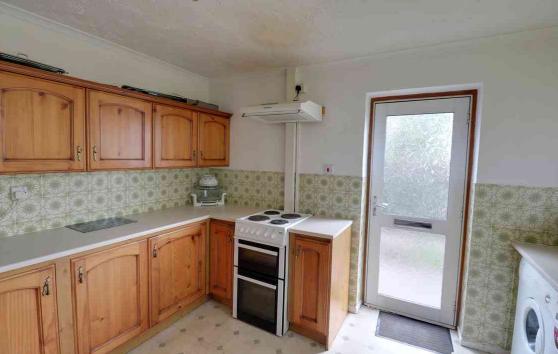

GROUND FLOOR ENTRANCE HALL

CLOAKS

KITCHEN

2.98m x 3.55m (9' 9" x 11' 8")

LOUNGE/DINER 5.75m x 5.77m (18' 10" x 18' 11")

FIRST FLOOR

LANDING

BEDROOM, ONE 2.98m x 4.13m (9' 9" x 13' 7")