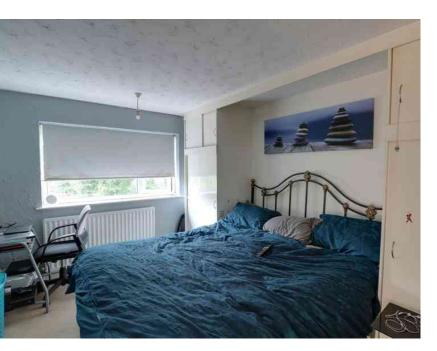

GROUND FLOOR ENTRANCE HALL

CLOAKS

KITCHEN

2.98m x 3.55m (9' 9" x 11' 8")

LOUNGE/DINER 5.75m x 5.77m (18' 10" x 18' 11")

FIRST FLOOR

LANDING

BEDROOM, ONE 2.98m x 4.13m (9' 9" x 13' 7")