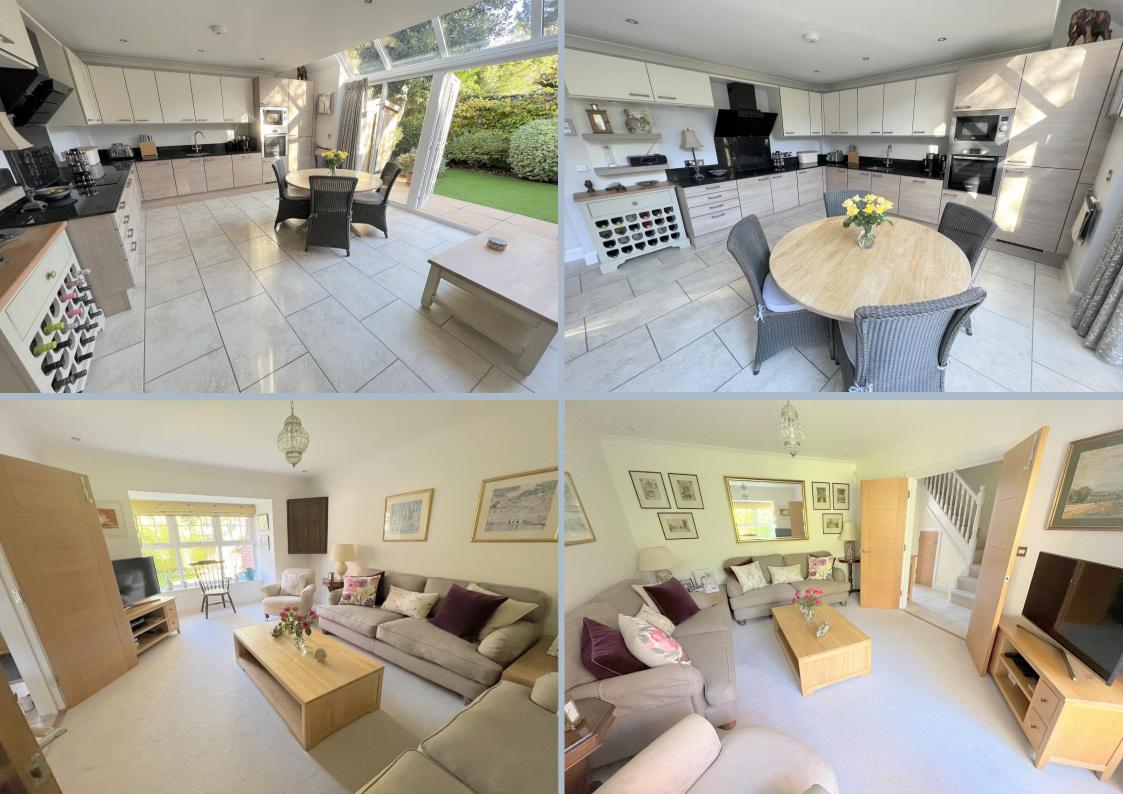

## Wellwood Close, 29 Forest Road, Branksome Park, Poole, BH13 6EL FREEHOLD PRICE £875,000

A rarely available 4 bedroom, 3 bathroom semi-detached home set in this exclusive and highly desirable development in Branksome Park. Built in 2010 and forming part of 13 executive, traditional mews style homes, this home arguably has one of the best positions in Wellwood Close, set right at the end of the quiet cul de sac allowing extra privacy, having both front and rear private gardens, parking space and a garage backing directly onto the front garden. Beautifully appointed throughout and presented in immaculate condition, the home sits over 3 floors with a stunning open plan kitchen/dining/day room overlooking the rear garden, further ground floor sitting room with views over the front garden, 2 bedrooms with 2 bathrooms on the first floor and a further 2 bedrooms and shower room on the top floor. The location is within a mile of both the beach and sea at Branksome Chine and the diverse array of shops, restaurants, and bars in Westbourne.

- An immaculate 4 bedroom, 3 bathroom semi-detached home set in an exclusive development of 13 homes
- Quiet location set in the corner of the development for extra privacy and seclusion
- The cleverly designed gardens to the front and rear, are stocked with a variety of
  mature shrubs and trees and have discreet evening lighting, a patio adjacent to
  the open plan living area which is perfect for al fresco dining and further patio to
  the front for the afternoon/evening sun.
- Fabulous open plan kitchen/dining/day room with an extensive range of base and eye level units with work tops over and fitted with integrated Bosch appliances to include induction hob, extractor, oven, microwave, fridge/freezer and dishwasher.
- Separate utility cupboard with space and plumbing for washing machine.
- Ground floor cloakroom
- Master suite with a pair of built in double wardrobes with hanging space and shelving, door to fully tiled en suite shower room with fitted double walk in shower.
- Bedroom 2 is currently used as a study/dressing room and has been fitted with quality shelving and unit storage to one wall and fully fitted wardrobes to the other.
- Underfloor heating on the ground floor
- Parking space with gate to garden and adjacent single garage with electric door directly backing onto front garden.