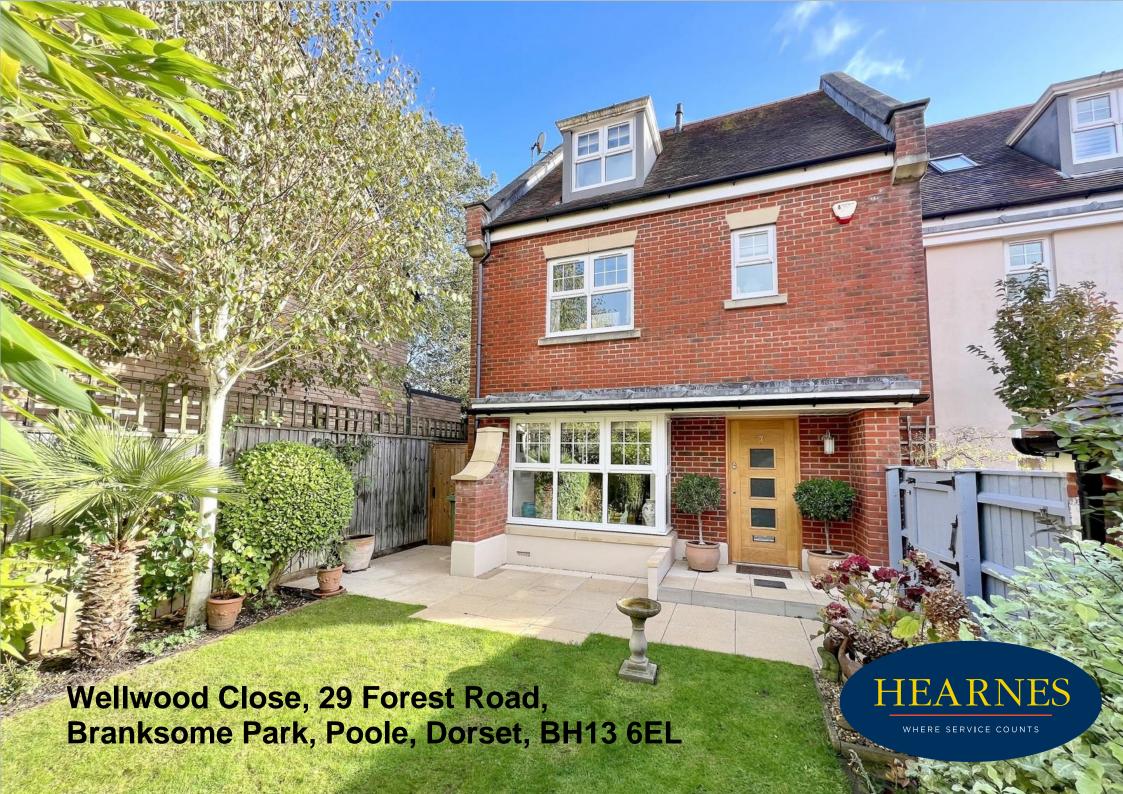

## Wellwood Close, 29 Forest Road, Branksome Park, Poole, BH13 6EL FREEHOLD PRICE £875,000

A rarely available 4 bedroom, 3 bathroom semi-detached home set in this exclusive and highly desirable development in Branksome Park. Built in 2010 and forming part of 13 executive, traditional mews style homes, this home arguably has one of the best positions in Wellwood Close, set right at the end of the quiet cul de sac allowing extra privacy, having both front and rear private gardens, parking space and a garage backing directly onto the front garden. Beautifully appointed throughout and presented in immaculate condition, the home sits over 3 floors with a stunning open plan kitchen/dining/day room overlooking the rear garden, further ground floor sitting room with views over the front garden, 2 bedrooms with 2 bathrooms on the first floor and a further 2 bedrooms and shower room on the top floor. The location is within a mile of both the beach and sea at Branksome Chine and the diverse array of shops, restaurants, and bars in Westbourne.

- An immaculate 4 bedroom, 3 bathroom semi-detached home set in an exclusive development of 13 homes
- Quiet location set in the corner of the development for extra privacy and seclusion
- The cleverly designed gardens to the front and rear, are stocked with a variety of
  mature shrubs and trees and have discreet evening lighting, a patio adjacent to
  the open plan living area which is perfect for al fresco dining and further patio to
  the front for the afternoon/evening sun.
- Fabulous open plan kitchen/dining/day room with an extensive range of base and eye level units with work tops over and fitted with integrated Bosch appliances to include induction hob, extractor, oven, microwave, fridge/freezer and dishwasher.
- Separate utility cupboard with space and plumbing for washing machine.
- Ground floor cloakroom
- Master suite with a pair of built in double wardrobes with hanging space and shelving, door to fully tiled en suite shower room with fitted double walk in shower.
- Bedroom 2 is currently used as a study/dressing room and has been fitted with quality shelving and unit storage to one wall and fully fitted wardrobes to the other.
- Underfloor heating on the ground floor
- Parking space with gate to garden and adjacent single garage with electric door directly backing onto front garden.