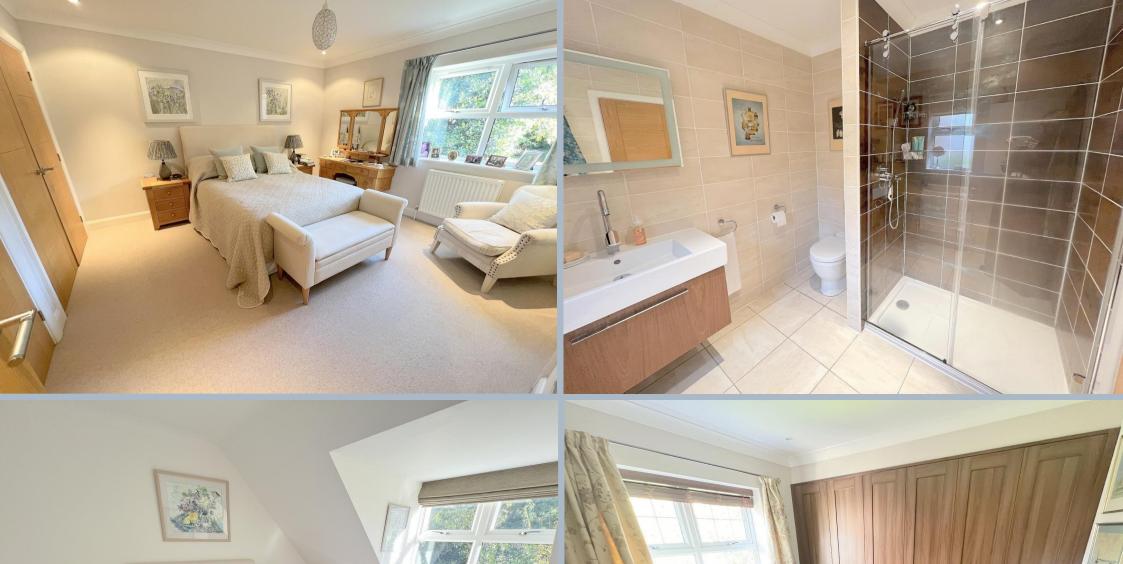

- An immaculate 4 bedroom, 3 bathroom semi-detached home set in an exclusive development of 13 homes
- Quiet location set in the corner of the development for extra privacy and seclusion
- The cleverly designed gardens to the front and rear, are stocked with a variety of
  mature shrubs and trees and have discreet evening lighting, a patio adjacent to
  the open plan living area which is perfect for al fresco dining and further patio to
  the front for the afternoon/evening sun.
- Fabulous open plan kitchen/dining/day room with an extensive range of base and eye level units with work tops over and fitted with integrated Bosch appliances to include induction hob, extractor, oven, microwave, fridge/freezer and dishwasher.
- Separate utility cupboard with space and plumbing for washing machine.
- Ground floor cloakroom
- Master suite with a pair of built in double wardrobes with hanging space and shelving, door to fully tiled en suite shower room with fitted double walk in shower.
- Bedroom 2 is currently used as a study/dressing room and has been fitted with quality shelving and unit storage to one wall and fully fitted wardrobes to the other.
- Underfloor heating on the ground floor
- Parking space with gate to garden and adjacent single garage with electric door directly backing onto front garden.