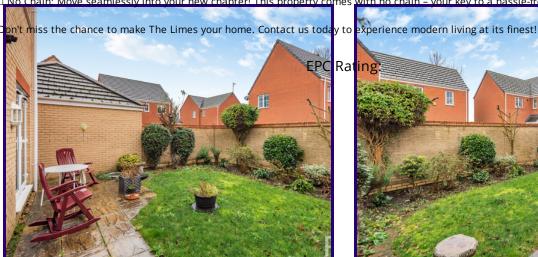

### OUTSIDE

Rear garden is mainly laid to lawn with brick wall boundaries.

Garage and driveway to the side of the property.