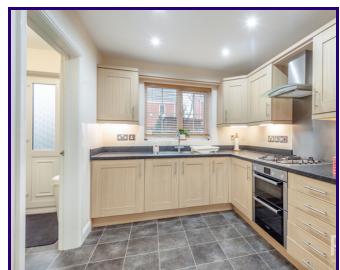

3 THE LIMES, WHITTLESEY, PETERBOROUGH, CAMBRIDGESHIRE. PE7 1DS

£275,000





### **ABOUT THE PROPERTY**

Unveil the epitome of contemporary living in this stunning three-bedroom detached haven on The Limes, Whittlesey. As you step into the future of suburban bliss, embrace the dynamic lifestyle this property has to offer.

#### Key Features:

- $\square$  Spacious Lounge: Lounge in luxury! This sprawling space is perfect for hosting gatherings or simply unwinding after a busy day.
- ☐ Kitchen/Diner with Utility Room: Culinary adventures await in the stylish kitchen, seamlessly blending with the dining area. The utility room adds a touch of practicality to your daily routine.
- Three Bedrooms, Main with Ensuite: Your sanctuary awaits upstairs, with three generous bedrooms. The