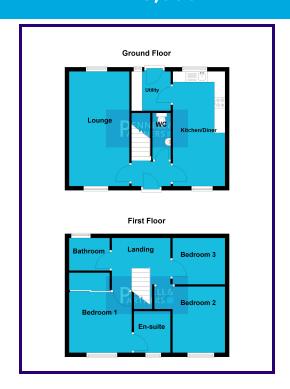

### **ENTRANCE HALL**

# LOUNGE

2.85m x 5.39m (9' 4" x 17' 8")

# KITCHEN/DINER

2.44m x 5.39m (8' 0" x 17' 8")

### **UTILITY ROOM**

1.84m x 1.86m (6' 0" x 6' 1")

#### CLOAKROOM

# **FIRST FLOOR**

### **BEDROOM ONE**

2.94m x 2.87m (9' 8" x 9' 5")

## **BEDROOM TWO**

2.48m x 3.11m (8' 2" x 10' 2")

### **BEDROOM THREE**

2.49m x 2.34m (8' 2" x 7' 8")

### **FAMILY BATHROOM**