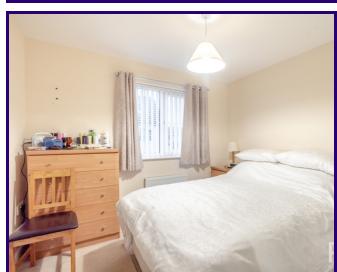

## **BEDROOM TWO**

2.48m x 3.11m (8' 2" x 10' 2")

### **BEDROOM THREE**

2.49m x 2.34m (8' 2" x 7' 8")