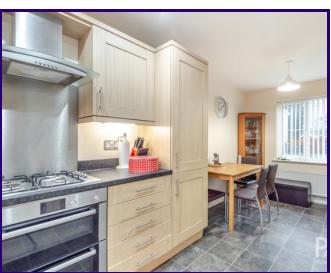

3 THE LIMES, WHITTLESEY, PETERBOROUGH, CAMBRIDGESHIRE. PE7 1DS

£275,000





### **ABOUT THE PROPERTY**

Unveil the epitome of contemporary living in this stunning three-bedroom detached haven on The Limes, Whittlesey. As you step into the future of suburban bliss, embrace the dynamic lifestyle this property has to offer.

#### Key Features:

- $\square$  Spacious Lounge: Lounge in luxury! This sprawling space is perfect for hosting gatherings or simply unwinding after a busy day.
- ☐ Kitchen/Diner with Utility Room: Culinary adventures await in the stylish kitchen, seamlessly blending with the dining area. The utility room adds a touch of practicality to your daily routine.
- Three Bedrooms, Main with Ensuite: Your sanctuary awaits upstairs, with three generous bedrooms. The ma