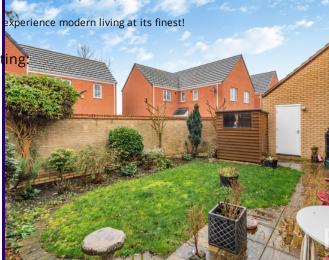

### OUTSIDE

Rear garden is mainly laid to lawn with brick wall boundaries.

Garage and driveway to the side of the property.