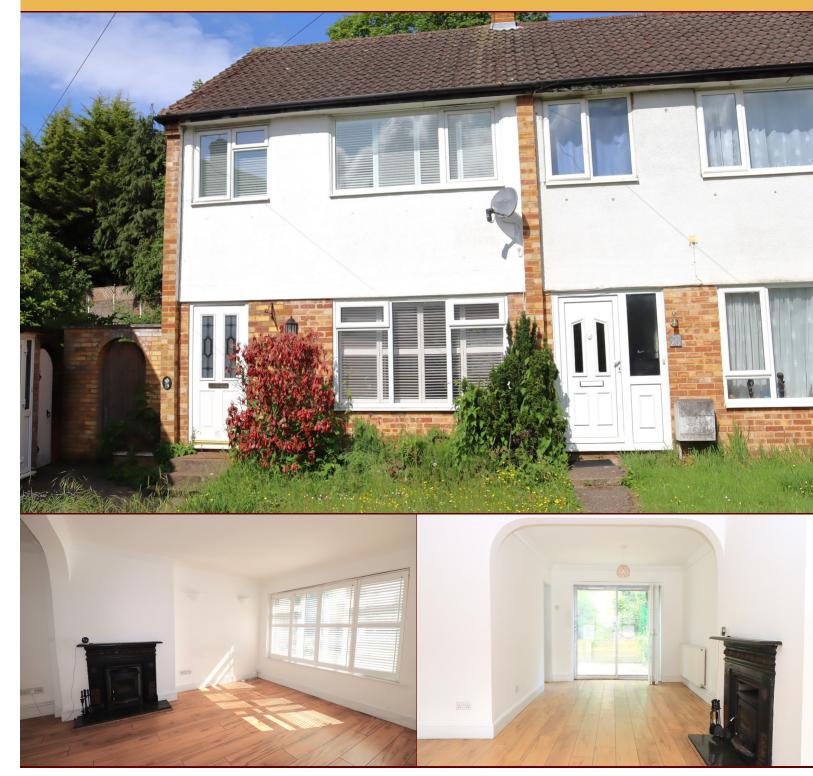

## 19 Barnes Close Farnborough, Hampshire GU14 7JA

A three bedroom end of terrace family home situated within walking distance of both Farnborough Main (Waterloo 37 mins) and Farnborough North stations as well as enjoying easy access to local playing fields, schools and shops. Accommodation comprises entrance hall, living/dining room, kitchen, three bedrooms, shower room. Features to note include 85ft south-west facing rear garden, garage in nearby block and no onward chain. EER 'D'

### **ENTRANCE HALL**

Front aspect composite multi-point locking door with double glazed inserts, radiator, stairs to first floor, door to living/dining room, laminate flooring, smooth finish ceiling with coving.

### LIVING/DINING ROOM

22' 11" x 10' 6" (6.99m x 3.20m) narrowing to 8'9" Front aspect upvc double glazed window with fitted shutters, rear aspect double glazed patio doors with shutters , feature fireplace with log burner with marble hearth. Radiator, laminate flooring, low level door to understairs storage cupboard, space for dining table and chairs, smooth finish ceiling with coving.