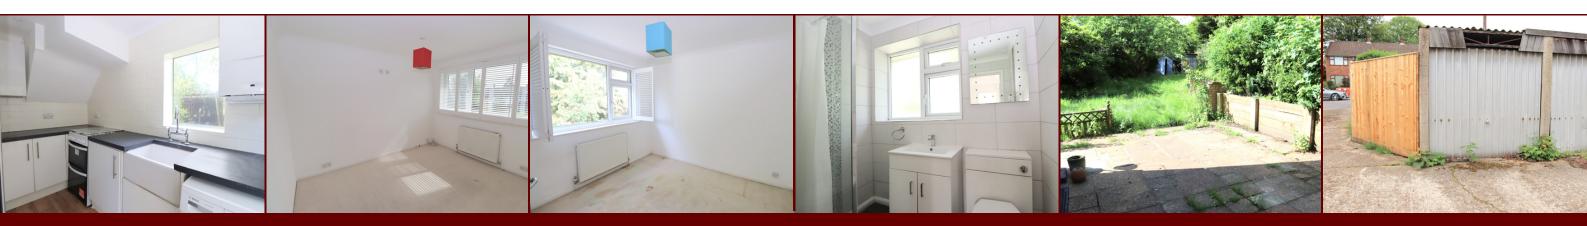

#### **KITCHEN**

10' 5" x 6' 9" (3.18m x 2.06m) Side aspect upvc double glazed window, rear aspect upvc double glazed window and door to garden, matching range of eye and base level units incorporating solid wood worksurfaces with inset butler style sink with mixer tap. Space for gas cooker and fridge/freezer, plumbing space for washing machine, , wall mounted gas central combination boiler, laminate flooring, smooth finish ceiling with inset lighting and coving.

## SHOWER ROOM

Rear aspect upvc opaque double glazed window, cistern enclosed wc, vanity unit inset wash basin with mixer tap and cabinet below, walk-in shower cubicle with fitted shower. Fully tiled walls, heated chrome towel rail, vinyl flooring, smooth ceiling with inset extractor fan, downlighters and coving.

## GARDEN

Paved terrace giving space suitable for outdoor table and chairs leading to laid to lawn garden with mature trees and shrubbery, three timber built sheds and water tap. The garden extends approx. 85ft and enjoys a south-westerly aspect and is fully enclosed by wood panel fences and a brick built wall with gate giving pedestrian access to front.

## GARAGE

Situated in nearby block with up and over door.