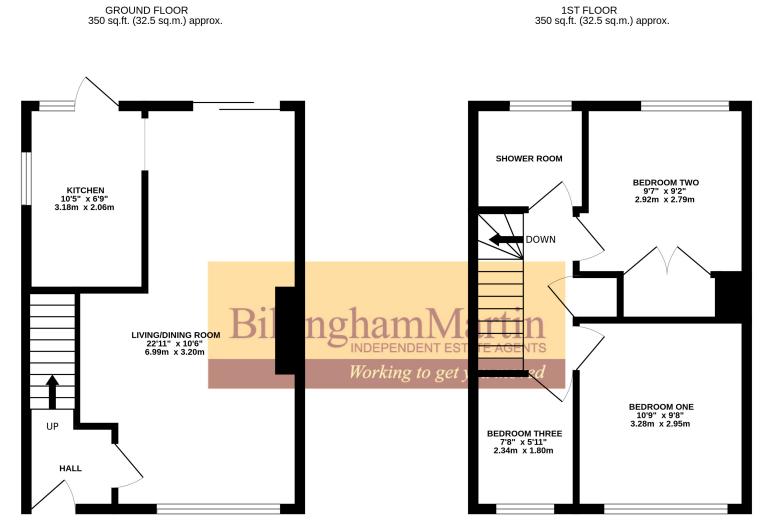

TOTAL FLOOR AREA : 700 sq.ft. (65.0 sq.m.) approx. Made with Metropix ©2024

PROPERTY MISDESCRIPTIONS ACT 1991

The Agents have not tested any apparatus, equipment, fixtures and fittings, or services, so cannot verify that they are in working order or fit for the purpose. The buyer is advised to obtain verification from his or her Professional Buyer. References to the Tenure of the property are based on information supplied by the Vendor. The Agents have not had sight of the title documents. The buyer is advised to obtain verification from their Solicitor. You are advised to check the availability of any property before travelling any distance to view.

## **GROUND FLOOR**

### **ENTRANCE HALL**

Front aspect composite multi-point locking door with double glazed inserts, radiator, stairs to first floor, door to living/dining room, laminate flooring, smooth finish ceiling with coving.

### LIVING/DINING ROOM

22' 11" x 10' 6" (6.99m x 3.20m) narrowing to 8'9" Front aspect upvc double glazed window with fitted shutters, rear aspect double glazed patio doors with shutters , feature fireplace with log burner with marble hearth. Radiator, laminate flooring, low level door to understairs storage cupboard, space for dining table and chairs, smooth finish ceiling with coving.

#### **KITCHEN**

10' 5" x 6' 9" (3.18m x 2.06m) Side aspect upvc double glazed window, rear aspect upvc double glazed window and door to garden, matching range of eye and base level units incorporating solid wood worksurfaces with inset butler style sink with mixer tap. Space for gas cooker and fridge/freezer, plumbing space for washing machine, , wall mounted gas central combination boiler, laminate flooring, smooth finish ceiling with inset lighting and coving.

## FIRST FLOOR

## LANDING

Doors leading to all bedrooms and shower room, built in storage cupboard with shelving, access to loft space via hatch, smooth finish ceiling with coving.

#### **BEDROOM ONE**

10' 9" x 9' 8" (3.28m x 2.95m) Front aspect upvc double glazed window with fitted shutters, radiator, telephone point, smooth finish ceiling with coving.

#### **BEDROOM TWO**

9' 7" x 9' 2" (2.92m x 2.79m) Rear aspect upvc double glazed window with fitted shutters, radiator, built in double wardrobe with hanging rail and shelf, textured ceiling with coving.

#### **BEDROOM THREE**

7' 8" x 5' 11" (2.34m x 1.80m) Front aspect double glazed windows with fitted shutters, radiator, textured ceiling with coving.

## SHOWER ROOM

Rear aspect upvc opaque double glazed window, cistern enclosed wc, vanity unit inset wash basin with mixer tap and cabinet below, walk-in shower cubicle with fitted shower. Fully tiled walls, heated chrome towel rail, vinyl flooring, smooth ceiling with inset extractor fan, downlighters and coving.