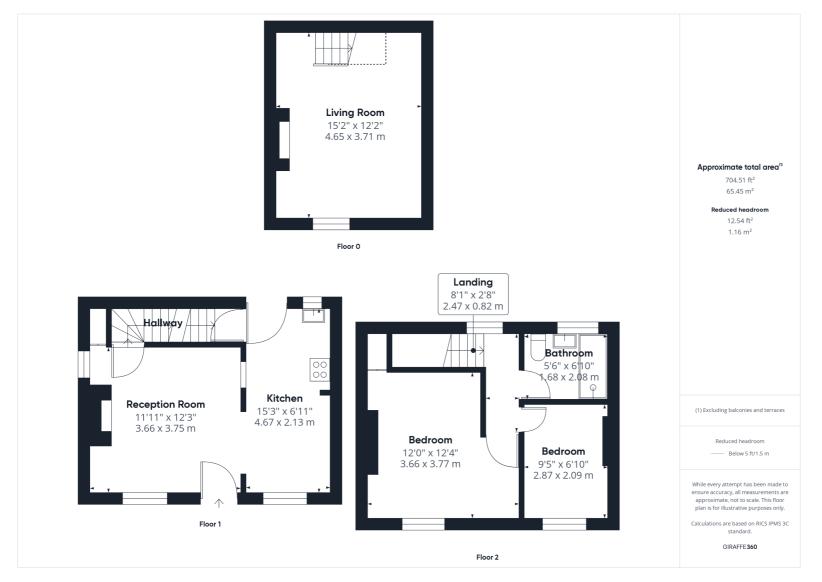

Centrally located within a short walk from the town centre is this wonderful refurbished character cottage that benefits from accommodation spread over three floors.

The front door leads into the beautifully presented reception room which benefits from a lovely tiled floor and feature fire place. This then leads seamlessly through to the fitted kitchen with modern appliances. There are stairs leading down to the living room which again boasts a decorative fire place hearth. On the first floor are two bedrooms and a three piece family bathroom suite. The property benefits from a courtyard rear garden and two allocated parking spaces to the side of the property.

- Two bedroom semi-detached property
- Accommodation evenly balanced over three floors
- Separate reception rooms offering versatile accommodation
- Two allocated parking spaces
- Courtyard garden
- 22 mins, 1 mile walk to Hitchin mainline train station (as per Google Maps)
- NO ONWARD CHAIN