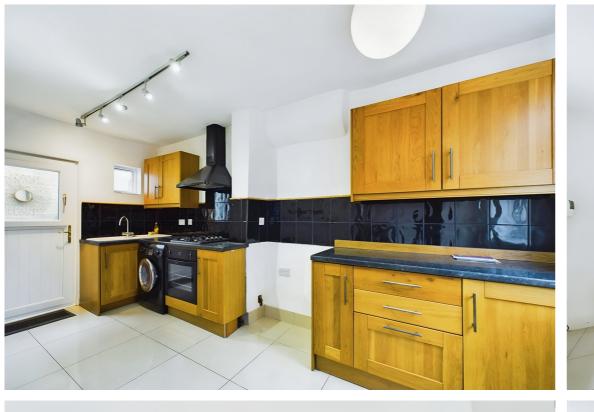

Centrally located within a short walk from the town centre is this wonderful refurbished character cottage that benefits from accommodation spread over three floors.

The front door leads into the beautifully presented reception room which benefits from a lovely tiled floor and feature fire place. This then leads seamlessly through to the fitted kitchen with modern appliances. There are stairs leading down to the living room which again boasts a decorative fire place hearth. On the first floor are two bedrooms and a three piece family bathroom suite. The property benefits from a courtyard rear garden and two allocated parking spaces to the side of the property.