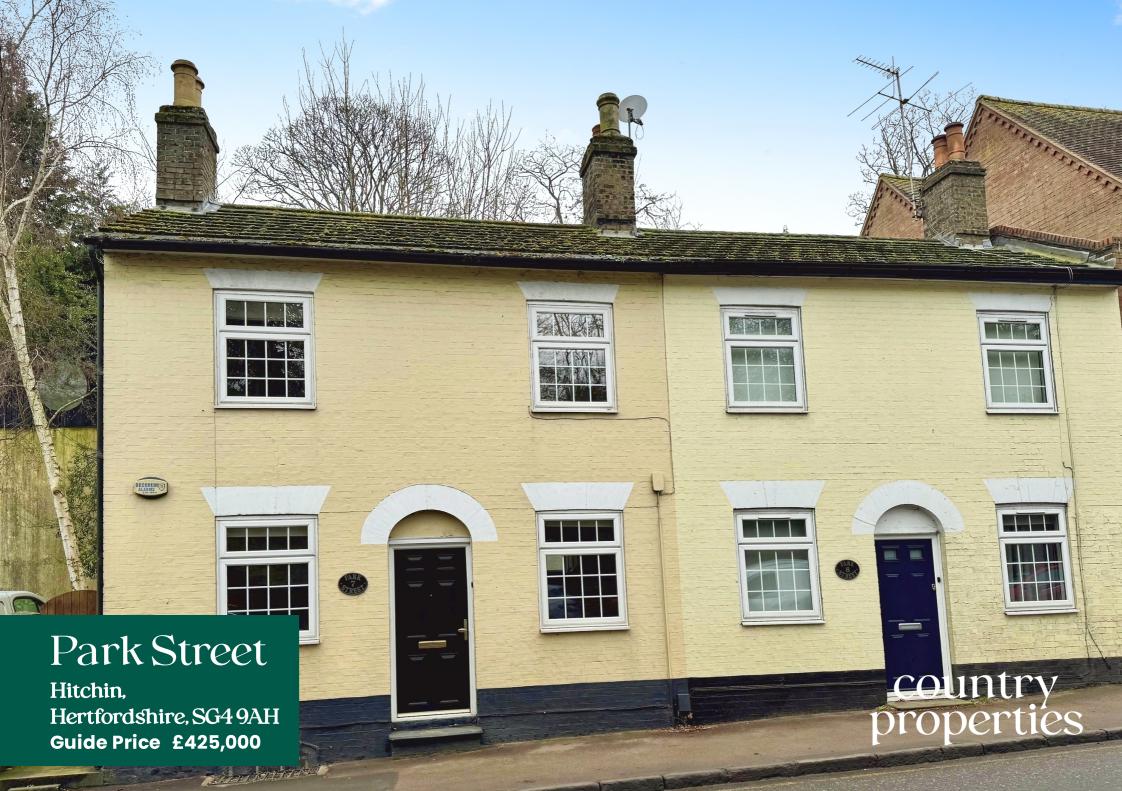

Centrally located within a short walk from the town centre is this wonderful refurbished character cottage that benefits from accommodation spread over three floors.

The front door leads into the beautifully presented reception room which benefits from a lovely tiled floor and feature fire place. This then leads seamlessly through to the fitted kitchen with modern appliances. There are stairs leading down to the living room which again boasts a decorative fire place hearth. On the first floor are two bedrooms and a three piece family bathroom suite. The property benefits from a courtyard rear garden and two allocated parking spaces to the side of the property.

- Two bedroom semi-detached property
- Accommodation evenly balanced over three floors
- Separate reception rooms offering versatile accommodation
- Two allocated parking spaces
- Courtyard garden
- 22 mins, 1 mile walk to Hitchin mainline train station (as per Google Maps)
- NO ONWARD CHAIN