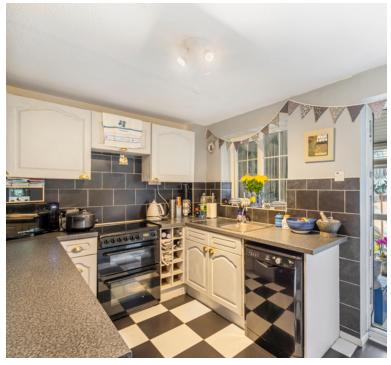

### Kitchen

Range of base & eye level units with granite effect worksurface & integrated sink & drainer. Space for cooker, washing machine & further appliance. Small dining area. Black & White tile effect flooring.

Doors to Conservatory & Living room.

Window to Conservatory.