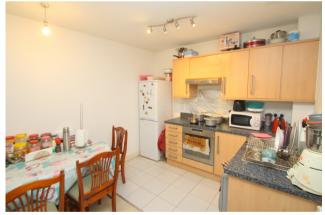

#### Kitchen

Range of modern fitted units at eye and base level, roll edged worktops, single drainer sink unit with mixer tap, space for washing machine and freestanding fridge/freezer. Built-in oven and hob with extractor over, tiled floor, light and power points.