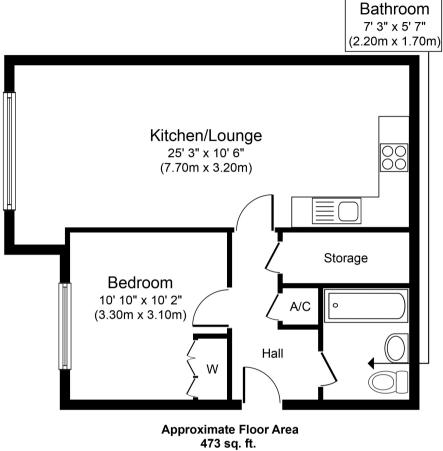

### FLOORPLAN

(43.9 sq. m.)

Whilst every attempt has been made to ensure the accuracy of the floor plan contained here, measurements of doors, windows, rooms and any other items are approximate and no responsibility is taken for any error, omission, or mis-statement. The measurements should not be relied upon for valuation, transaction and/or funding purposes. This plan is for illustrative purposes only and should be used as such by any prospective purchaser or tenant. The services, systems and appliances shown have not been tested and no guarantee as to their operability or efficiency can be given.
Copyright V360 Ltd 2023 | www.houseviz.com