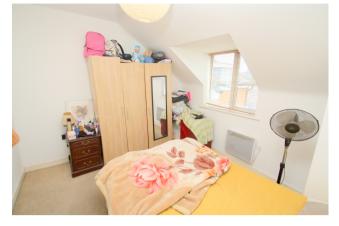

#### Bedroom

Rear aspect UPVC double glazed windows, light and power points, wall mounted electric heater.