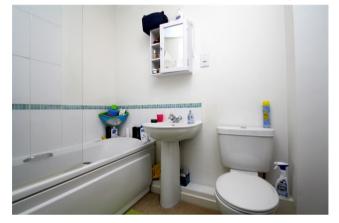

### Bathroom

Panel enclosed bath with mixer tap and shower over, pedestal wash hand basin with mixer tap, low level W.C, heated towel rail, partly tiled walls, shaver point.