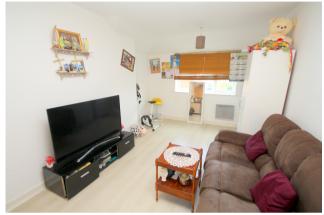

### Lounge/Diner

Rear aspect UPVC double glazed window, light and power points, wall mounted electric heaters, TV point, open to kitchen.