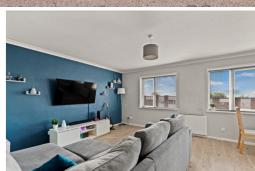

This property is particularly suitable for first-time buyers or buy-to-let investors. The apartment boasts a generous open-plan lounge decorated tastefully with a feature wall. The kitchen is fitted with wall and base units, integrated cooker with hob and extractor fan. Space for a washing machine, fridge/freezer and dishwasher with a dining area also.

## Lounge

3.93m x 4.25m (12' 11" x 13' 11")