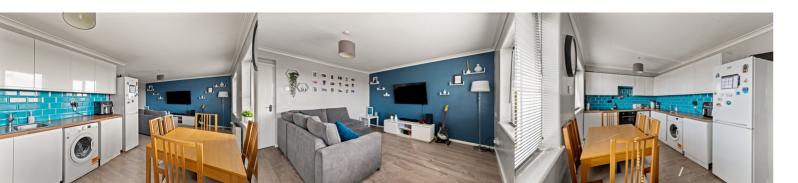

This property is particularly suitable for first-time buyers or buy-to-let investors. The apartment boasts a generous open-plan lounge decorated tastefully with a feature wall. The kitchen is fitted with wall and base units, integrated cooker with hob and extractor fan. Space for a washing machine, fridge/freezer and dishwasher with a dining area also.

## Lounge

3.93m x 4.25m (12' 11" x 13' 11")

### Kitchen/Dining Room

2.72m x 3.64m (8' 11" x 11' 11")