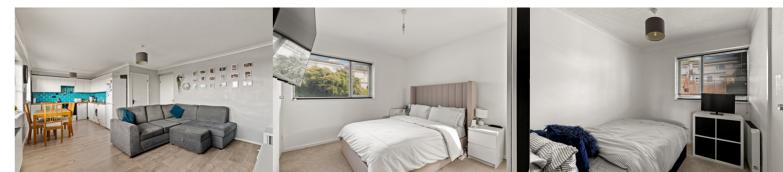

Two double bedrooms, both decorated neutrally ready to move straight into with carpeted flooring.

A contemporary shower room with a double walk in shower, WC and hand basin. Tiled walls and vinyl flooring.

### Bedroom 1

2.98m x 3.75m (9' 9" x 12' 4")

### Bedroom 2

2.51m x 2.64m (8' 3" x 8' 8")