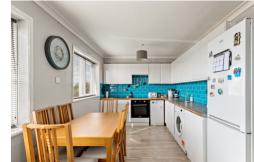

This property is particularly suitable for first-time buyers or buy-to-let investors. The apartment boasts a generous open-plan lounge decorated tastefully with a feature wall. The kitchen is fitted with wall and base units, integrated cooker with hob and extractor fan. Space for a washing machine, fridge/freezer and dishwasher with a dining area also.

### Kitchen/Dining Room

2.72m x 3.64m (8' 11" x 11' 11")