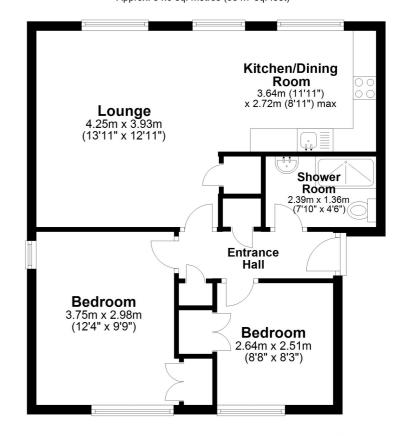

## Lounge

3.93m x 4.25m (12' 11" x 13' 11")

### Kitchen/Dining Room

2.72m x 3.64m (8' 11" x 11' 11")

### Bedroom 1

2.98m x 3.75m (9' 9" x 12' 4")

### Bedroom 2

2.51m x 2.64m (8' 3" x 8' 8")

#### **Shower Room**

1.36m x 2.39m (4' 6" x 7' 10")

#### **Lease Details**

We understand from the vendor that the lease has approximately 950 years remaining
We understand from the vendor that the service charge is approximately £1050 per annum.

First Floor
Approx. 54.3 sq. metres (584.7 sq. feet)

Total area: approx. 54.3 sq. metres (584.7 sq. feet)

Whilst every attempt has been made to ensure the accuracy of the floor plan contained here, measurements of doors, windows, rooms and any other items are approximate and no responsibility is taken for any error, omission or misstatement. This plan is for illustrative purposes only and should be used as such by any prospective purchaser.