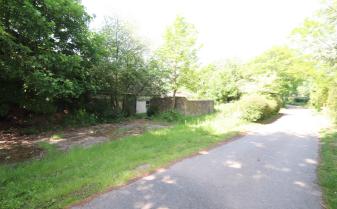

## Description

Enjoying a traffic free location on a nothrough country lane adjoining many footpaths and a bridleway, this attractive south facing ringfenced block of 14.397 acres is divided into four fields with mature boundaries and a delightful pond. There is a two storey barn and two additional buildings in need of improvement with ample hard-standing all fronting the lane. Water is currently connected and electricity is available within the lane.