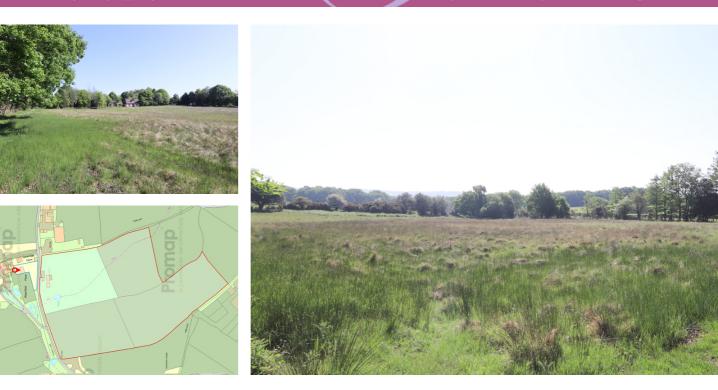

www.campbellsproperty.co.uk

your local independent estate agent

Land at West End Farm, Forest Lane, Punnetts Town. TN21 9JA. oieo £250,000 freehold

A ring fenced block of pasture grazing with a variety of outbuildings, in all about 14.397 acres comprising 4 fields divided by established trees and mixed hedgerows, enjoying a southerly aspect with water connected and electricity within the lane.

## Description

Enjoying a traffic free location on a nothrough country lane adjoining many footpaths and a bridleway, this attractive south facing ringfenced block of 14.397 acres is divided into four fields with mature boundaries and a delightful pond. There is a two storey barn and two additional buildings in need of improvement with ample hard-standing all fronting the lane. Water is currently connected and electricity is available within the lane.