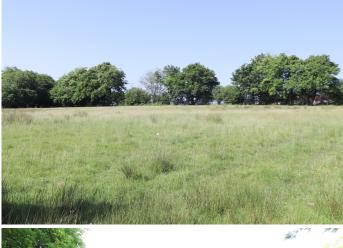

## Description

Enjoying a traffic free location on a nothrough country lane adjoining many footpaths and a bridleway, this attractive south facing ringfenced block of 14.397 acres is divided into four fields with mature boundaries and a delightful pond. There is a two storey barn and two additional buildings in need of improvement with ample hard-standing all fronting the lane. Water is currently connected and electricity is available within the lane.