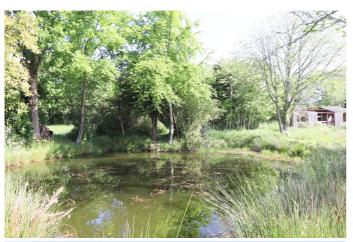

## Description

Enjoying a traffic free location on a nothrough country lane adjoining many footpaths and a bridleway, this attractive south facing ringfenced block of 14.397 acres is divided into four fields with mature boundaries and a delightful pond. There is a two storey barn and two additional buildings in need of improvement with ample hard-standing all fronting the lane. Water is currently connected and electricity is available within the lane.