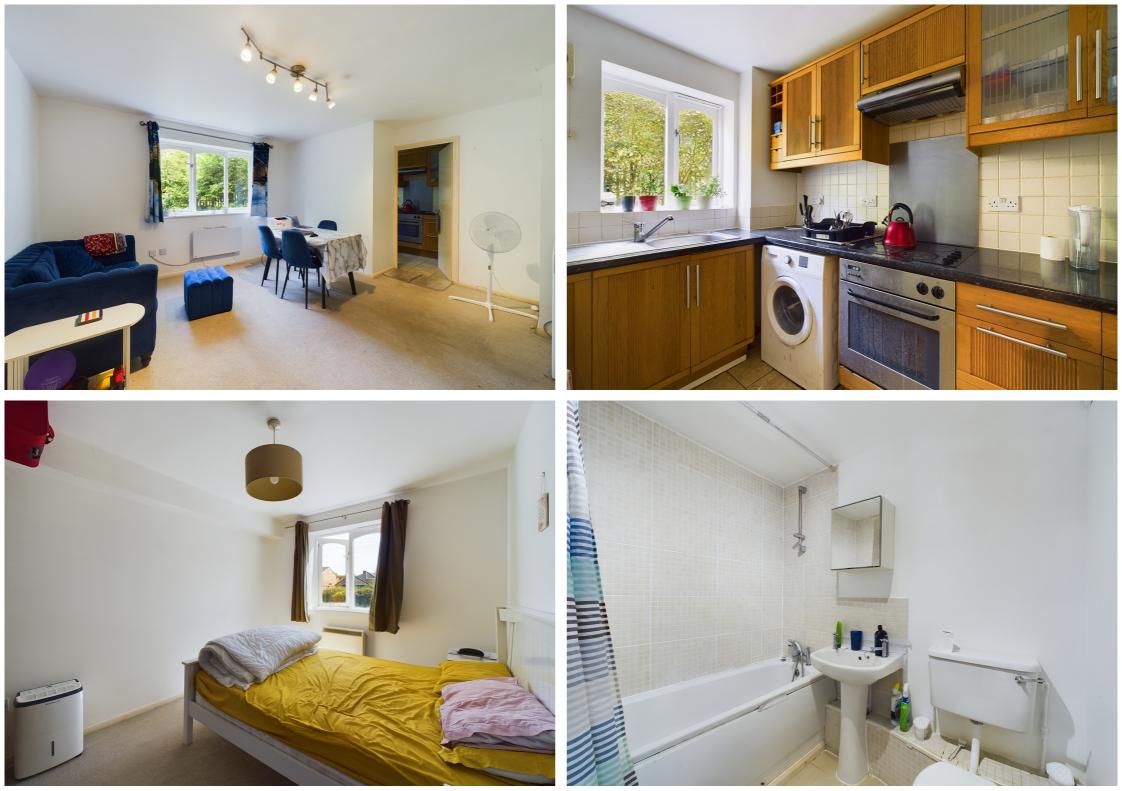

## Wedgewood Road

P

Hitchin, Hertfordshire, SG40EX Guide Price £210,000

A two bedroom ground floor apartment offered for sale with no onward chain situated within a cul de sac location.

Accommodation comprises spacious living room, separate kitchen, two bedrooms and bathroom including WC, wash hand basin and bath with shower attachment.

- Ground floor apartment
- Two bedrooms
- Residents parking
- Spacious lounge with separate kitchen
- 0.8 miles, 15 min walk to Hitchin train station (as per Google Maps)
- 1.0 miles, 23 mins walk to Hitchin town centre ( as per Google Maps)