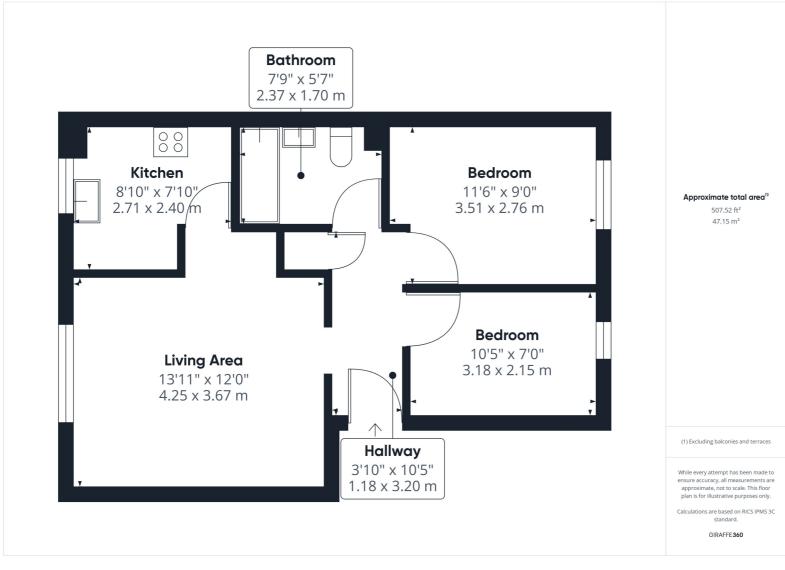

## Wedgewood Road

P

Hitchin, Hertfordshire, SG40EX Guide Price £210,000

A two bedroom ground floor apartment offered for sale with no onward chain situated within a cul de sac location.

Accommodation comprises spacious living room, separate kitchen, two bedrooms and bathroom including WC, wash hand basin and bath with shower attachment.

- Ground floor apartment
- Two bedrooms
- Residents parking
- Spacious lounge with separate kitchen
- 0.8 miles, 15 min walk to Hitchin train station (as per Google Maps)
- 1.0 miles, 23 mins walk to Hitchin town centre ( as per Google Maps)

All measurements are approximate and quoted in metric with imperial equivalents and for general guidance only and whilst every attempt has been made to ensure accuracy, they must not be relied on. The fixtures, fittings and appliances referred to have not been tested and therefore no guarantee can be given and that they are in working order. Internal photographs are reproduced for general information and it must not be inferred that any item shown is included with the property. For a free valuation, contact the numbers listed on the brochure.