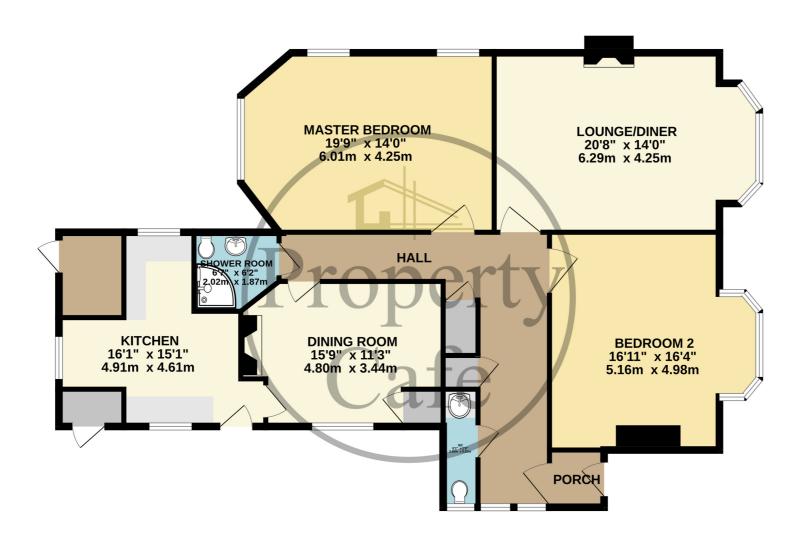

## GROUND FLOOR 1411 sq.ft. (131.1 sq.m.) approx.

## TOTAL FLOOR AREA: 1411 sq.ft. (131.1 sq.m.) approx.

Whilst every attempt has been made to ensure the accuracy of the floorplan contained here, measurements of doors, windows, rooms and any other items are approximate and no responsibility is taken for any error, omission or mis-statement. This plan is for illustrative purposes only and should be used as such by any prospective purchaser. The services, systems and appliances shown have not been tested and no guarantee as to their operability or efficiency can be given.

Made with Metropix &2023

The Property Cafe is delighted to offer for sale this spacious Victorian apartment that offers fantastic scope & potential to improve: Accommodation & Benefits to note include: A Spacious Ground Floor Apartment With Its Own Private Entrance \* Substantial Inner Hall With Ample Storage \* Two Spacious Double Bedrooms \* Two Good Size Reception Rooms \* Basic Fitted Kitchen With Excellent Potential \* Own Private Rear Courtyard Area & Large Shared Rear Garden \* A Modern Shower Room & Separate W.C \* Central Heating & Double Glazed \* Flexible & Versatile Accommodation \* Allocated Parking Space \* A Really Spacious Apartment With Great Potential To Improve \* Sought After Location Close to Amenities & Near The New Link Road \* Being Sold With No Onward Chain \* For Additional Details Or To Arrange A Viewing Please Call Our Sales Team On 01424 224488