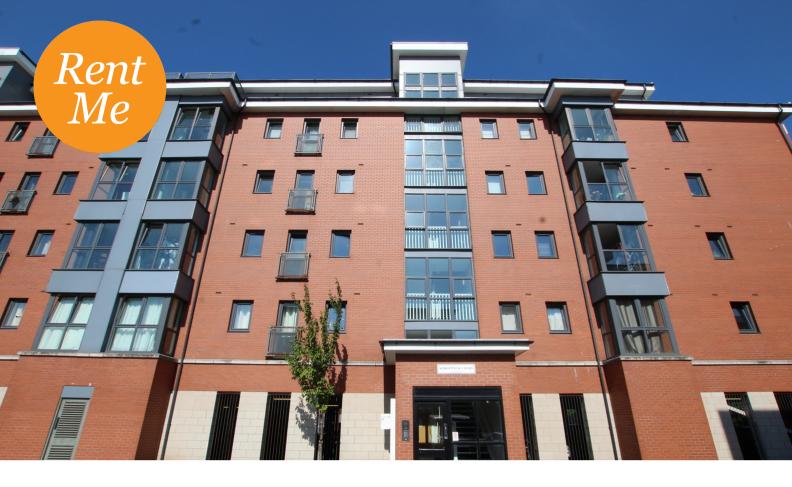

## Sedgewick Court, Central Way, Warrington. <u>£595 pcm</u>

Central Location | Lift & Stair Access | Modern Throughout | Double Bedroom | Part Furnished | Available Now |

Situated in a fantastic location in the hub of Warrington this 3rd floor apartment offers superb views over the town with the Train Station and Town Centre just a short walk away. With the added benefit of a lift, in brief this one bedroom property comprises; entrance hall with cupboard; a three piece bathroom; generous double bedroom; and a fantastic open plan lounge, and kitchen/diner with wall/base units, oven/hob, and fridge freezer. The property is offered on a part furnished basis and viewings are essential to appreciate the standard of the property. Plenty of parking available.