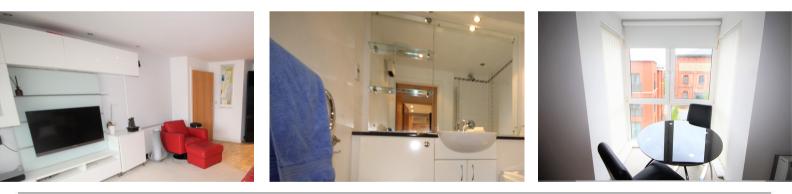

Situated in a fantastic location in the hub of Warrington this 3rd floor apartment offers superb views over the town with the Train Station and Town Centre just a short walk away. With the added benefit of a lift, in brief this one bedroom property comprises; entrance hall with cupboard; a three piece bathroom; generous double bedroom; and a fantastic open plan lounge, and kitchen/diner with wall/base units, oven/hob, and fridge freezer. The property is offered on a part furnished basis and viewings are essential to appreciate the standard of the property. Plenty of parking available.