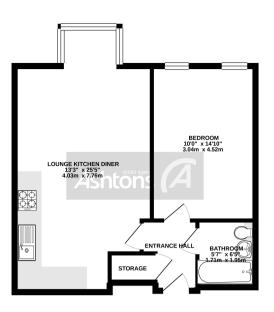

## GROUND FLOOR 518 sq.ft. (48.1 sq.m.) approx.

## TOTAL FLOOR AREA: 518 sq.ft. (48.1 sq.m.) approx. White over proceed has been sake to ensure the access of the Stargton-control free, measurement white over proceed and the stargton stargton starget over the starget over the starget consistent or resistencer. This plan is in finalizative properties over and should be used as such by any prospective purchase. The starts control proceed over and should be used as such by any prospective purchase. The starts control proceed over a starget before the start and and over any and the start over the and the start over the start over

Situated in a fantastic location in the hub of Warrington this 3rd floor apartment offers superb views over the town with the Train Station and Town Centre just a short walk away. With the added benefit of a lift, in brief this one bedroom property comprises; entrance hall with cupboard; a three piece bathroom; generous double bedroom; and a fantastic open plan lounge, and kitchen/diner with wall/base units, oven/hob, and fridge freezer. The property is offered on a part furnished basis and viewings are essential to appreciate the standard of the property. Plenty of parking available.