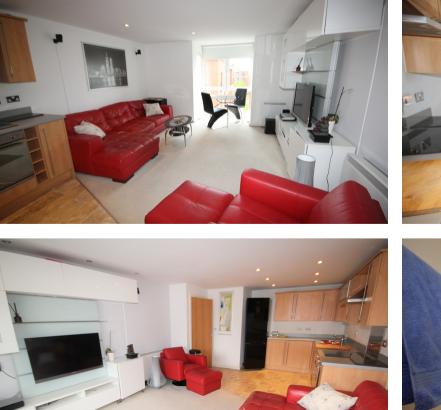

Situated in a fantastic location in the hub of Warrington this 3rd floor apartment offers superb views over the town with the Train Station and Town Centre just a short walk away. With the added benefit of a lift, in brief this one bedroom property comprises; entrance hall with cupboard; a three piece bathroom; generous double bedroom; and a fantastic open plan lounge, and kitchen/diner with wall/base units, oven/hob, and fridge freezer. The property is offered on a part furnished basis and viewings are essential to appreciate the standard of the property. Plenty of parking available.