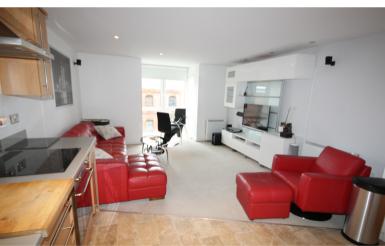

Situated in a fantastic location in the hub of Warrington this 3rd floor apartment offers superb views over the town with the Train Station and Town Centre just a short walk away. With the added benefit of a lift, in brief this one bedroom property comprises; entrance hall with cupboard; a three piece bathroom; generous double bedroom; and a fantastic open plan lounge, and kitchen/diner with wall/base units, oven/hob, and fridge freezer. The property is offered on a part furnished basis and viewings are essential to appreciate the standard of the property. Plenty of parking available.