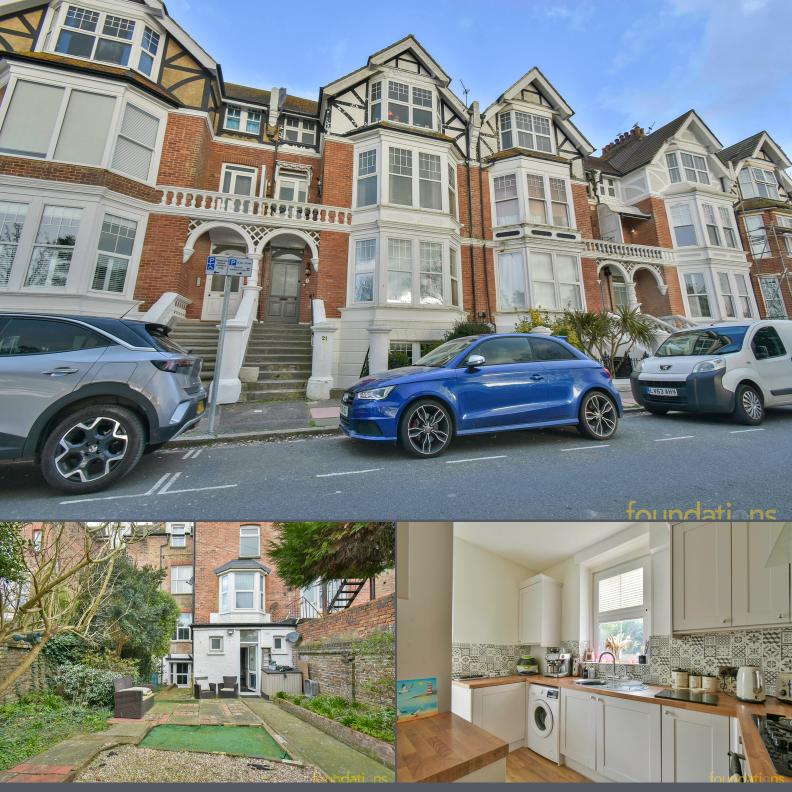

## Park Road Bexhill-on-Sea East Sussex TN39 3HZ

## £215,000 Share of Freehold

A very well presented and charming one bedroom GARDEN APARTMENT occupying the whole of the lower ground floor of the period converted property and also being situated adjacent to Egerton Park and just a short stroll to the seafront whilst the town centre and railway station are also close by. The accommodation comprises; PRIVATE ENTRANCE leading to a good size entrance hall, spacious west facing bay fronted lounge, double bedroom, modern fitted kitchen, bathroom with large corner bath and separate WC. Externally the flat benefits from private front and rear gardens with the latter also having rear access. To be sold with a share of freehold. EPC - D.