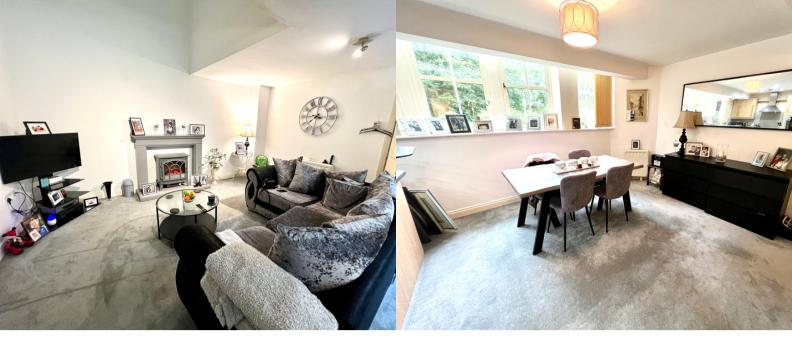

#### **PROPERTY DESCRIPTION**

Spacious duplex apartment situated in a well regarded area in Baildon. Originally built as the old Sandals Primary School in Green Lane and was converted into luxury apartments in approx 2004. The property has electric heating and boasts large double glazed windows allowing plenty of light to flood in. Briefly comprises; hallway, large open plan living room with kitchen area to the ground floor. Stairs to large mezzanine bedroom and bathroom to the first. Outside, there are communal grounds, allocated and visitor parking. Internal viewing is essential to appreciate the size of the accommodation on offer. Council tax band C

#### Living Room

Large double glazed windows, television point and electric wall heaters. Opening into ...

#### Kitchen Area

Range of oak shaker style base and wall units having a complimentary work surface over. Electric oven, electric hob with extractor hood over. Stainless steel sink unit with mixer tap over. Integral slim line dishwasher and integral washing machine. Integral fridge and freezer.