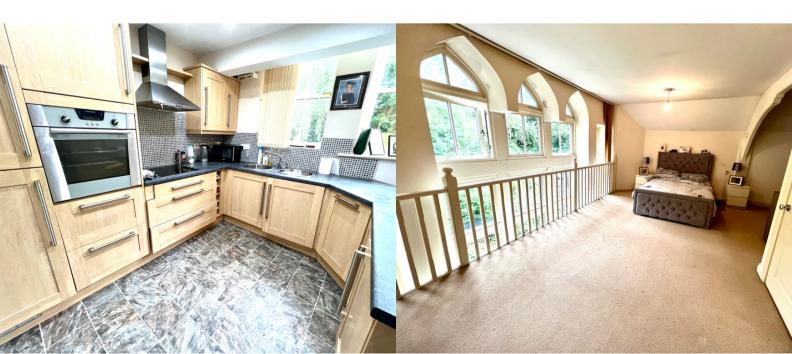

#### Kitchen Area

Range of oak shaker style base and wall units having a complimentary work surface over. Electric oven, electric hob with extractor hood over. Stainless steel sink unit with mixer tap over. Integral slim line dishwasher and integral washing machine. Integral fridge and freezer.

#### Mezzanine Bedroom

Large double glazed windows to the front. Electric wall heater.