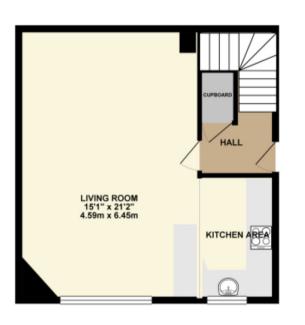

#### FLOORPLAN & EPC

1ST FLOOR

White every attempt has been made to emain the accuracy of the floorplan contained here, reseaurements of doors, windows, rooms and ory of when heres are approximate and no respectively is a should be used as such by any prospective purchaser. The spice is for illustrative purposes only and should be used as such by any prospective purchaser. The services, systems and applications stream have not been totated and no guarantee as to their operateity or efficiency, can be given.

#### Living Room

Large double glazed windows, television point and electric wall heaters. Opening into ...

#### Kitchen Area

Range of oak shaker style base and wall units having a complimentary work surface over. Electric oven, electric hob with extractor hood over. Stainless steel sink unit with mixer tap over. Integral slim line dishwasher and integral washing machine. Integral fridge and freezer.