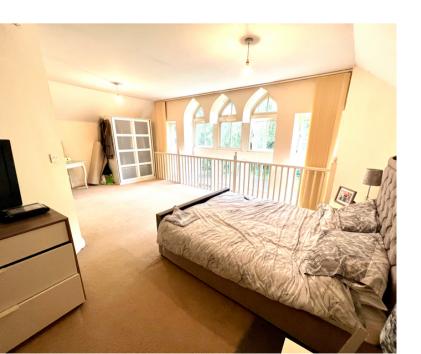

#### Mezzanine Bedroom

Large double glazed windows to the front. Electric wall heater.