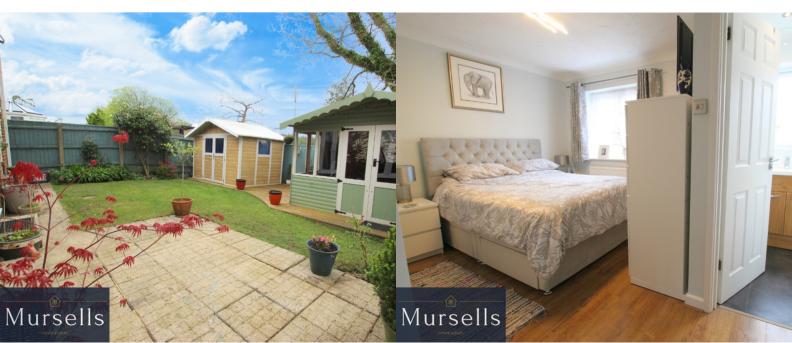

Upstairs there are four generous size bedrooms, the master benefits from luxury en-suite shower room boasting Grohe system renowned for their elegant designs and quality build.

A modern family bathroom fitted with bath with shower over and w.c. with concealed cistern and wash hand basin set in a vanity unit completes the upstairs accommodation.

Outside, the secluded rear garden is a great space for al-fresco dining/entertaining/relaxing with large patio area, lawned area and various mature trees and shrubs. There is a large garden shed and wonderful summerhouse on decked area, so you can enjoy relaxing in the garden even if the sun isn't shining!