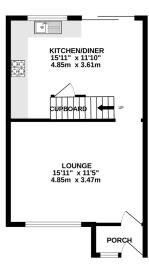

#### **Description**

Guide Price £300,000 to £325,000. Located in popular Rainham, close to schools and transport links, this fantastic, well-presented three-bedroom terraced home is a must-see! Offering ample space for a growing family, the property benefits from great size porch, spacious lounge, modern kitchen with ample space for a dining table. On the first floor a contemporary bathroom with shower over bath and under-sink storage, two generous double bedrooms with built in cupboards and a good size single bedroom. To the rear a low-maintenance garden, which features a large patio with pergola, artificial lawn, and gated rear access, making this an ideal entertaining/relaxing space. The property also benefits from a garage en bloc for off road parking. This property is the perfect first time purchase or next step on the ladder, so contact Greyfox Sales & Lettings in Rainham to arrange your viewing today! \*EPC Awaited\*

#### **Key Features**

- · Chain Free & Ready To Move Into
- · Spacious Lounge
- Sizeable Kitchen/Diner
- Popular Rainham Location, Close to Shops, Schools & Amenities
- Two Doubles & One Large Single Bedroom
- Low Maintenance Garden with Pergola Measuring Approx 33 x 17ft
- Garage En Bloc
- Perfect First Time Purchase or Potential Investment Property