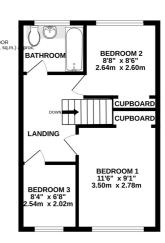

#### **Description**

Guide Price £300,000 to £325,000. Located in popular Rainham, close to schools and transport links, this fantastic, well-presented three-bedroom terraced home is a must-see! Offering ample space for a growing family, the property benefits from great size porch, spacious lounge, modern kitchen with ample space for a dining table. On the first floor a contemporary bathroom with shower over bath and under-sink storage, two generous double bedrooms with built in cupboards and a good size single bedroom. To the rear a low-maintenance garden, which features a large patio with pergola, artificial lawn, and gated rear access, making this an ideal entertaining/relaxing space. The property also benefits from a garage en bloc for off road parking. This property is the perfect first time purchase or next step on the ladder, so contact Greyfox Sales & Lettings in Rainham to arrange your viewing today! \*EPC Awaited\*

#### **Key Features**

- · Chain Free & Ready To Move Into
- · Spacious Lounge
- Sizeable Kitchen/Diner
- Popular Rainham Location, Close to Shops, Schools & Amenities
- Two Doubles & One Large Single Bedroom
- Low Maintenance Garden with Pergola Measuring Approx 33 x 17ft
- Garage En Bloc
- Perfect First Time Purchase or Potential Investment Property