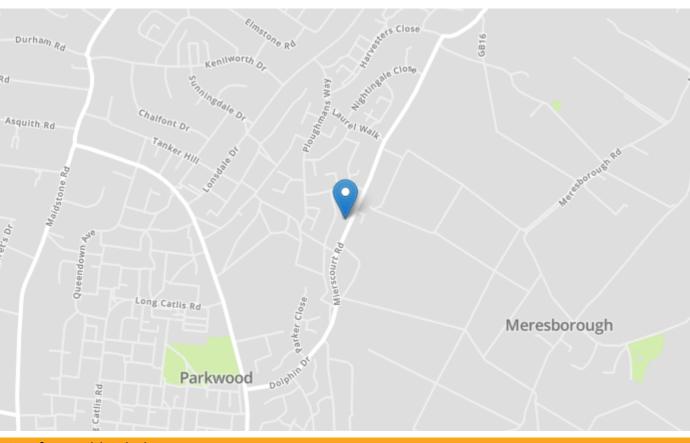

### **Property Location**

Mierscourt Road, Rainham, Gillingham, Kent, ME8 8LE

|                        |                   |       |   | Current | Potentia |
|------------------------|-------------------|-------|---|---------|----------|
| Very energy efficien   | t - lower running | costs |   |         |          |
| (92+)                  |                   |       |   |         |          |
| (81-91)                | 3                 |       |   |         | 88       |
| (69-80)                | C                 |       |   | 73      |          |
| (55-68)                | D                 |       |   |         |          |
| (39-54)                |                   | 国     |   |         |          |
| (21-38)                |                   | F     |   |         |          |
| (1-20)                 |                   |       | G |         |          |
| Not energy efficient - | higher running o  | costs |   |         |          |