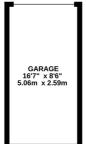

#### **Key Features**

- · Chain Free & Ready To Move Into
- · Spacious Lounge
- Sizeable Kitchen/Diner
- Popular Rainham Location, Close to Shops, Schools & Amenities
- Two Doubles & One Large Single Bedroom
- Low Maintenance Garden with Pergola Measuring Approx 33 x 17ft
- Garage En Bloc
- Perfect First Time Purchase or Potential Investment Property