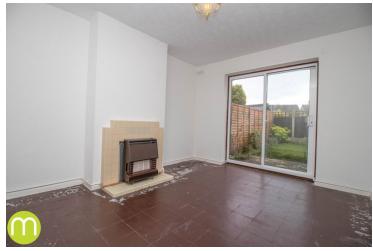

# **Living Room**

 $13'9" \times 13'1"$  (4.19m x 3.99m) With bay window to front, radiator, gas fireplace.

# **Dining Room**

 $12^{\circ}\,9^{\circ}\,x\,10^{\circ}\,8^{\circ}$  (3.89m x 3.25m) With sliding doors to rear, radiator, gas fireplace.