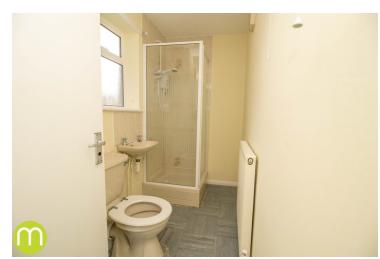

### **Shower Room**

With window to side, low level WC, wash hand basin, shower cubicle.