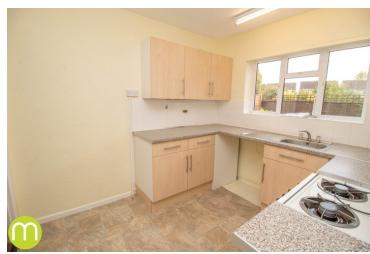

### **Kitchen**

9'  $4" \times 8' 6"$  (2.84m  $\times 2.59m$ ) With window to rear, a range of fitted units with drawers and worktops over, inset sink and drainer, space for kitchen appliances, understairs storage cupboard, door to;