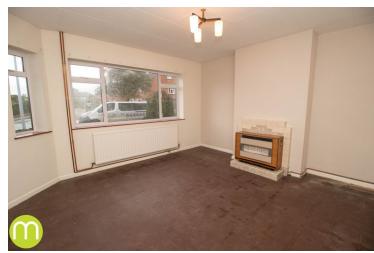

# **Living Room**

 $13'9" \times 13'1"$  (4.19m x 3.99m) With bay window to front, radiator, gas fireplace.

# **Dining Room**

 $12^{\circ}\,9^{\circ}\,x\,10^{\circ}\,8^{\circ}$  (3.89m x 3.25m) With sliding doors to rear, radiator, gas fireplace.