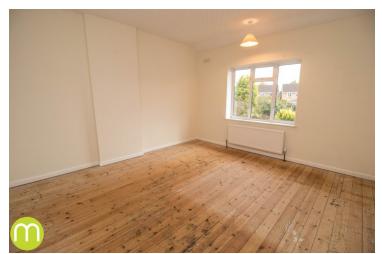

### **Bedroom One**

13' 1" x 12' 0" (3.99m x 3.66m) With two windows to front, radiator.

# **Bedroom Two**

 $12'0" \times 11'10"$  (3.66m x 3.61m) With window to rear, radiator.

# **Bedroom Three**

 $9^{\circ}$  6" x  $7^{\circ}$  6" (2.90m x 2.29m) With window to front, radiator.