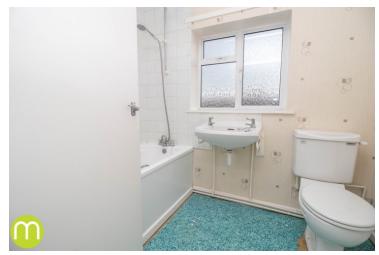

### **Bathroom**

With obscure window to rear, panelled bath, low level WC, wash hand basin.