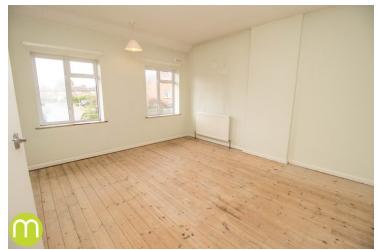

### **Bedroom One**

13' 1" x 12' 0" (3.99m x 3.66m) With two windows to front, radiator.

# **Bedroom Two**

 $12'0" \times 11'10"$  (3.66m x 3.61m) With window to rear, radiator.

# **Bedroom Three**

 $9^{\circ}$  6" x  $7^{\circ}$  6" (2.90m x 2.29m) With window to front, radiator.