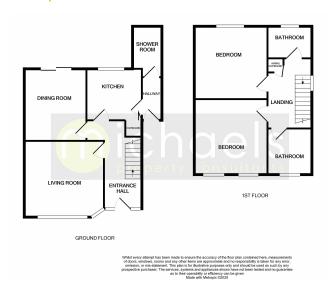

ront and door to;

### **Shower Room**



With window to side, low level WC, wash hand basin, shower cubicle.

### First Floor

# Landing

With airing cupboard, loft access and doors to;

# Property Details.

### **Bedroom One**



13' 1" x 12' 0" (3.99m x 3.66m) With two windows to front, radiator.

# **Bedroom Two**



 $12'0" \times 11'10"$  (3.66m x 3.61m) With window to rear, radiator.

# **Bedroom Three**

 $9^{\circ}$  6" x  $7^{\circ}$  6" (2.90m x 2.29m) With window to front, radiator.

### **Bathroom**



With obscure window to rear, panelled bath, low level WC, wash hand basin.

# Outside

# **Gardens & Parking**



Outside, to the rear, the property boasts a generous rear garden and to the front there is a sizeable front garden and driveway.

# Property Details.

# Floorplans



# Location



# **Energy Ratings**

We have not carried out a structural survey and the services, appliances and specific fittings have not been tested. All photographs, measurements, floor plans and distances referred to are given as a guide only and should not be relied upon for the purchase of carpets or any other fixtures or fittings. Gardens, roof terraces, balconies and communal gardens as well as tenure and lease details cannot have their accuracy guaranteed for intending purchasers. Lease details, service ground rent (where applicable) are given as a guide only and should be checked and confirmed by your solicitor prior to exchange of contracts.