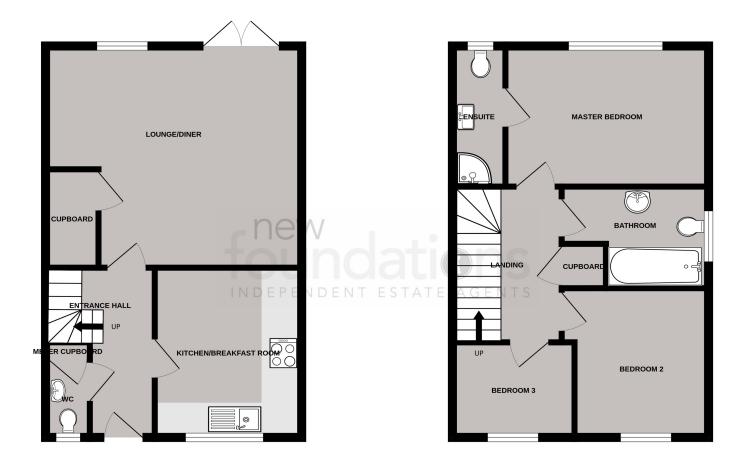

#### **ROOM DESCRIPTIONS**

#### **Entrance Hall**

Accessed via UPVC door, stairs rising to the first floor, underfloor heating.

# Lounge/Dining Room

 $16' \ 9'' \ x \ 14' \ 5'' \ (5.11m \ x \ 4.39m)$  Double glazed window and double doors leading to the garden, feature media wall, large storage cupboard, underfloor heating.

# Kitchen/Breakfast Room

11' 1" x 9' 7" (3.38m x 2.92m) Double glazed window to the front, spotlights, a stunning room with a range of working surfaces with inset one and half bowl sink and drainer unit with mixer tap, inset four ring Bosch electric hob with stainless steel extractor fan over, a range of matching wall and base cupboards with fitted drawers, built-in Bosch appliances including eye level oven, microwave grill, fridge/freezer, dishwasher and washing machine.

# Cloakroom/WC

Double glazed frosted glass window to the front, low level WC with concealed cistern, wash hand basin with mixer tap, cupboard housing fuse box.

## First Floor Landing

Accessed to loft space via hatch, cupboard with shelving.

## Bedroom One

 $13' 4'' \times 10' 3'' (4.06 \text{m} \times 3.12 \text{m})$  Double glazed window to the rear, radiator.

### **En-Suite**

Double glazed frosted glass window to the rear, corner walk-in shower cobble with rain effect shower over and handheld attachment, low level WC with concealed cistern, wash hand basin with mixed tap, heated ladder style towel rail.

### **Bedroom Two**

9' 8''  $\times$  9' 6'' (2.95m  $\times$  2.90m) Double glazed window to the front, radiator.

### **Bedroom Three**

 $8' \ 0'' \ x \ 6' \ 3'' \ (2.44m \ x \ 1.91m)$  Double glazed window to the front, radiator.

### Bathroom

Double glazed frosted glass window to the side, low level WC with concealed cistern, panelled bath with screen, mixer tap and shower over, wash hand basin with mixer tap and cupboard under, heated ladder style towel rail.