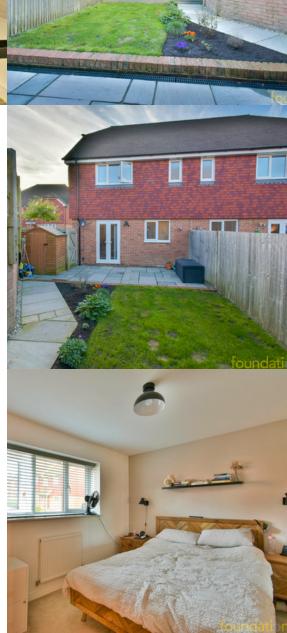

## Outside

To the front there is off road for multiple cars and well maintained planted front garden.

Adjacent to the rear of the property there is a large patio ideal for outside entertaining, gated side access, timber framed shed, area of lawn, outside power points, raised decked area making an ideal evening relaxing.

## Bedroom One

 $13' 4'' \times 10' 3'' (4.06 \text{m} \times 3.12 \text{m})$  Double glazed window to the rear, radiator.