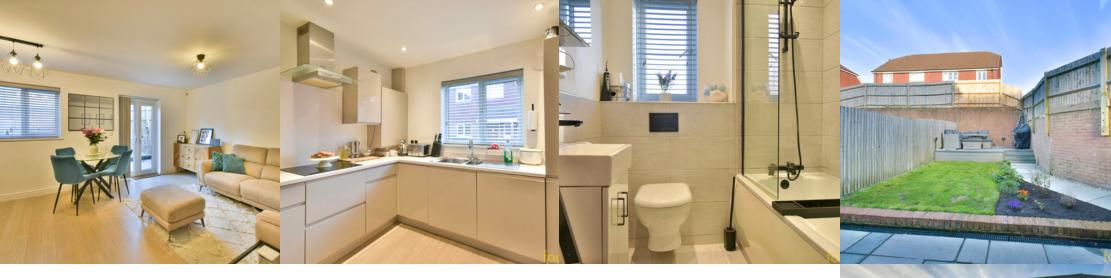

# Lounge/Dining Room

 $16' \ 9'' \ x \ 14' \ 5'' \ (5.11m \ x \ 4.39m)$  Double glazed window and double doors leading to the garden, feature media wall, large storage cupboard, underfloor heating.

# Kitchen/Breakfast Room

11' 1" x 9' 7" (3.38m x 2.92m) Double glazed window to the front, spotlights, a stunning room with a range of working surfaces with inset one and half bowl sink and drainer unit with mixer tap, inset four ring Bosch electric hob with stainless steel extractor fan over, a range of matching wall and base cupboards with fitted drawers, built-in Bosch appliances including eye level oven, microwave grill, fridge/freezer, dishwasher and washing machine.

### Bathroom

Double glazed frosted glass window to the side, low level WC with concealed cistern, panelled bath with screen, mixer tap and shower over, wash hand basin with mixer tap and cupboard under, heated ladder style towel rail.

## Outside

To the front there is off road for multiple cars and well maintained planted front garden.

Adjacent to the rear of the property there is a large patio ideal for outside entertaining, gated side access, timber framed shed, area of lawn, outside power points, raised decked area making an ideal evening relaxing.