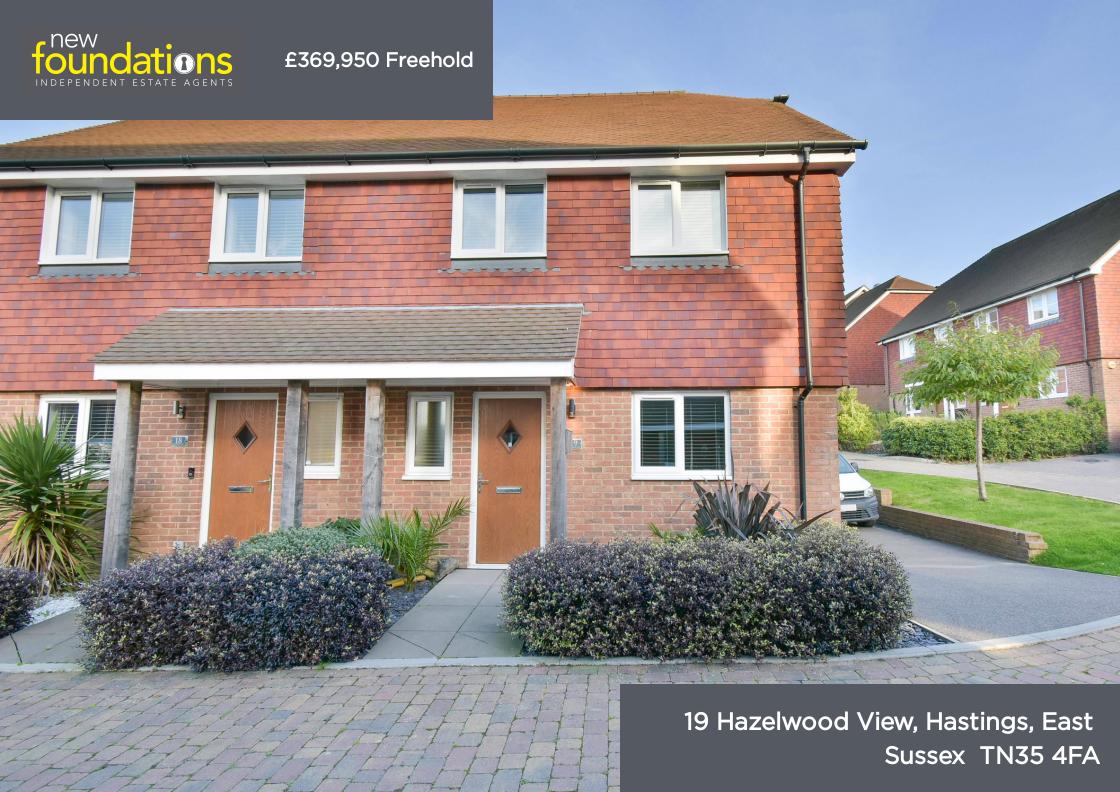

#### PROPERTY DESCRIPTION

An extremely well presented & modern three bedroom semi-detached house situated on the northern outskirts of Hastings in this exclusive development just off Rock Lane whilst only being half a mile from Ore Village and within easy reach of local schools. The accommodation comprises; entrance hall, ground floor cloakroom/WC, lounge/dining room with large storage cupboard and double doors leading to the garden, stunning kitchen/breakfast room, three first floor bedrooms with the master having an en-suite shower room and a contemporary family bathroom. Outside there is a driveway with off road parking for multiple cars and a lovely rear garden with raised deck ideal for outdoor entertaining. EPC - B.

### NΒ

There is a £25 per month community charge.

GROUND FLOOR 1ST FLOOR

Whilst every attempt has been made to ensure the accuracy of the floorplan contained here, measurements of doors, windows, rooms and any other items are approximate and no responsibility is taken for any error, omission or mis-statement. This plan is for illustrative purposes only and should be used as such by any prospective purchaser. The services, systems and appliances shown have not been tested and no guarantee as to their operability or efficiency can be given.