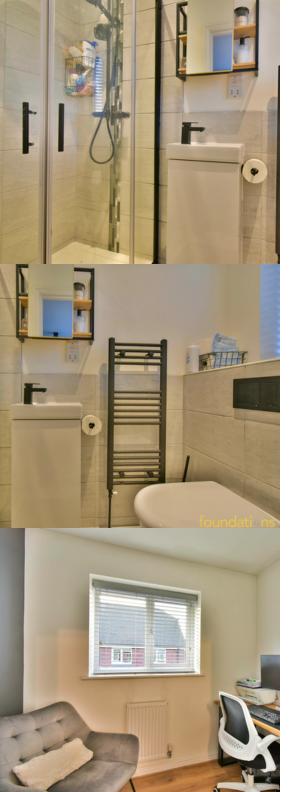

### **En-Suite**

Double glazed frosted glass window to the rear, corner walk-in shower cobble with rain effect shower over and handheld attachment, low level WC with concealed cistern, wash hand basin with mixed tap, heated ladder style towel rail.

### Bathroom

Double glazed frosted glass window to the side, low level WC with concealed cistern, panelled bath with screen, mixer tap and shower over, wash hand basin with mixer tap and cupboard under, heated ladder style towel rail.