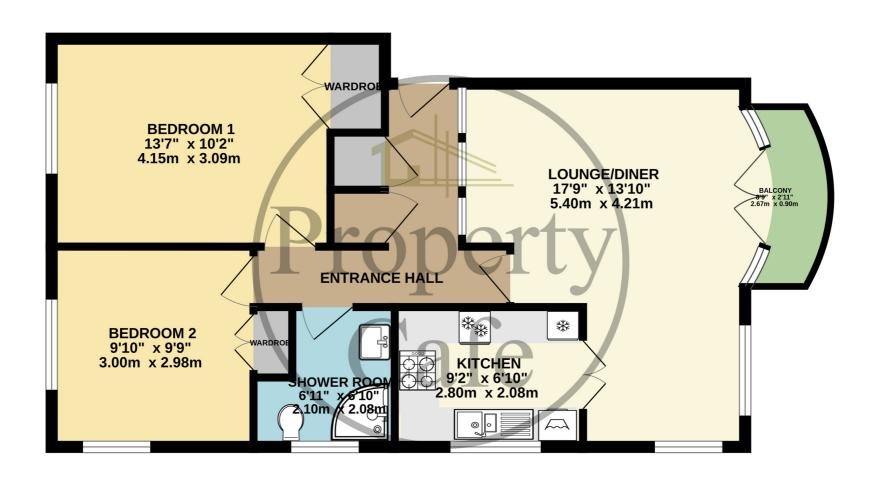

Garden Close, Bexhill-on-Sea, East Sussex, TN40 1RZ Two Bed 1st Floor Apartment Close To Town, Station & Seafront £234,950

The property Café is delighted to offer for sale this spacious and bright two bedroom first floor purpose built apartment that offers accommodation and benefits that include. A pleasant inner hallway with ample storage and access through to: A lovely spacious 'L' shaped lounge-diner offering ample space to relax and entertain with patio doors leading out to a balcony area with pleasant views towards the church, town centre itself and down towards the seafront. As you may note from the adjacent floor plan the apartment offers well proportioned rooms throughout to include: Two good size double bedrooms, a modern shower room and galley style kitchen with scope & potential. The apartment is well presented & offered for sale in a neutral colour scheme and whilst offers some potential is good condition throughout. To the front there is a pretty area of communal garden with central lawn and various plants, shrubs and central lawn. To the rear you will find a single garage en-bloc. The apartment is offered for sale with a long lease (approx 950 years), a SHARE OF FREEHOLD and NO CHAIN. your earliest internal viewing is highly recommended. Please contact our sales team on (01424) 224488.

## FIRST FLOOR APARTMENT 651 sq.ft. (60.5 sq.m.) approx.

The Property Café is delighted to offer for sale this **Spacious & Bright First Floor Two Bedroom Purpose Built Apartment** situated in a highly sought-after town centre location. Benefits and accommodation include. A pleasant and bright entrance hall, spacious & bright East facing lounge diner with balcony, lovely open views across the town, two good size double bedrooms, a modern shower and galley style kitchen, single garage to rear, long lease and **SHARE OF FREEHOLD.** The apartment is offered for sale with **No Chain** & your earliest viewing is highly recommended. Contact our Bexhill Office on (01424) 224488.

- Spacious and bright accommodation throughout
  - Modern Two bedroom first floor apartment
    - Fitted kitchen and shower room
  - Spacious and bright L shaped lounge diner
    - Two good size double bedrooms
    - Lounge-diner with East facing balcony
  - Pleasant entrance hall with ample storage
  - Well presented in a neutral colour scheme

- Close to all amenities and seafront
- 960 year lease and share a freehold
- Situated in a sought-after town centre location
  - Single garage en-bloc to the rear
  - Offered for sale with no onward chain
  - Ideal for Bexhill station and town centre
  - Internal viewing highly recommended