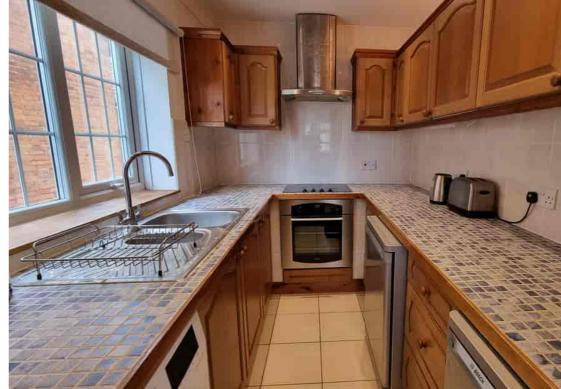

Garden Close, Bexhill-on-Sea, East Sussex, TN40 1RZ Two Bed 1st Floor Apartment Close To Town, Station & Seafront £234,950

The property Café is delighted to offer for sale this spacious and bright two bedroom first floor purpose built apartment that offers accommodation and benefits that include. A pleasant inner hallway with ample storage and access through to: A lovely spacious 'L' shaped lounge-diner offering ample space to relax and entertain with patio doors leading out to a balcony area with pleasant views towards the church, town centre itself and down towards the seafront. As you may note from the adjacent floor plan the apartment offers well proportioned rooms throughout to include: Two good size double bedrooms, a modern shower room and galley style kitchen with scope & potential. The apartment is well presented & offered for sale in a neutral colour scheme and whilst offers some potential is good condition throughout. To the front there is a pretty area of communal garden with central lawn and various plants, shrubs and central lawn. To the rear you will find a single garage en-bloc. The apartment is offered for sale with a long lease (approx 950 years), a SHARE OF FREEHOLD and NO CHAIN. your earliest internal viewing is highly recommended. Please contact our sales team on (01424) 224488.

## FIRST FLOOR APARTMENT 651 sq.ft. (60.5 sq.m.) approx.

The Property Café is delighted to offer for sale this **Spacious & Bright First Floor Two Bedroom Purpose Built Apartment** situated in a highly sought-after town centre location. Benefits and accommodation include. A pleasant and bright entrance hall, spacious & bright East facing lounge diner with balcony, lovely open views across the town, two good size double bedrooms, a modern shower and galley style kitchen, single garage to rear, long lease and **SHARE OF FREEHOLD.** The apartment is offered for sale with **No Chain** & your earliest viewing is highly recommended. Contact our Bexhill Office on (01424) 224488.

- Spacious and bright accommodation throughout
  - Modern Two bedroom first floor apartment
    - Fitted kitchen and shower room
  - Spacious and bright L shaped lounge diner
    - Two good size double bedrooms
    - Lounge-diner with East facing balcony
  - Pleasant entrance hall with ample storage
  - Well presented in a neutral colour scheme