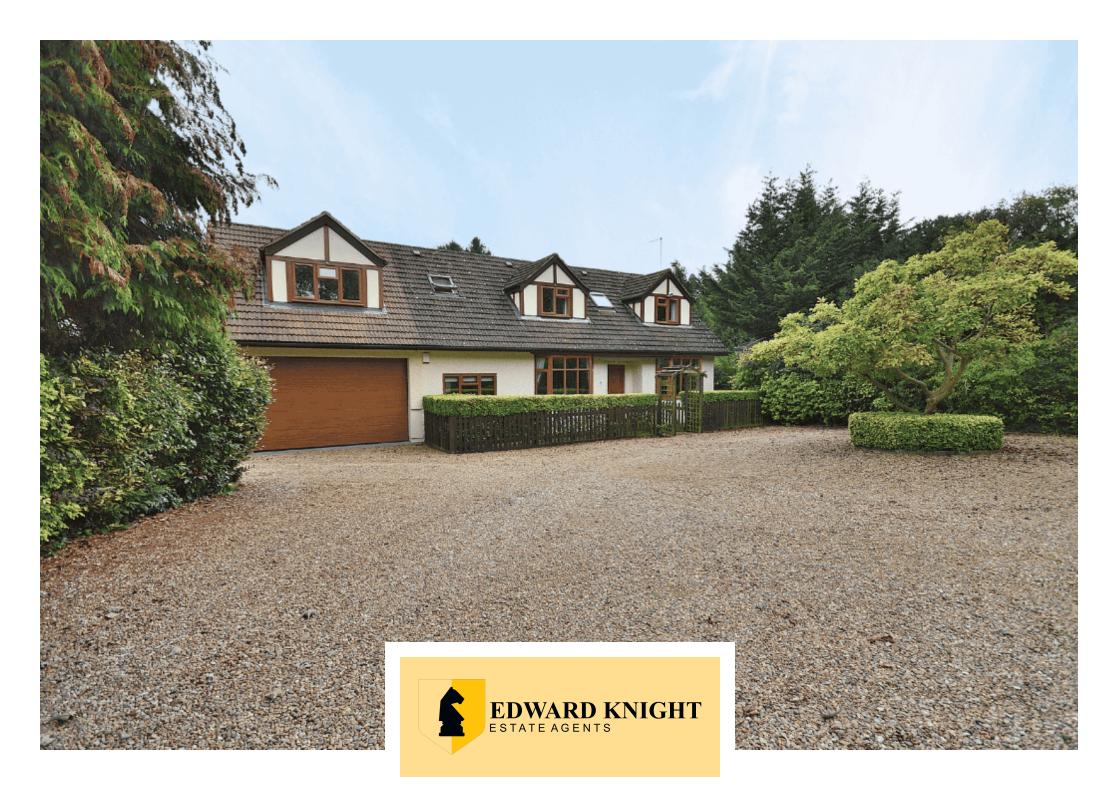

48 Thorpeville, Moulton, Northampton NN3 7TR £750,000 - Freehold

## PROPERTY DESCRIPTION

Edward Knight Estate Agents are delighted to offer for sale this unique rarely available detached family home with just under 2,400 Sq.Ft of internal accommodation including the integral garage sitting on a large plot approximately 0.45 acres. Situated in the popular village of Moulton with excellent local road links and superb local amenities. The accommodation briefly comprising: Hallway, reception hall, 25ft lounge, dining room, kitchen/breakfast room, utility room/wc. To the first floor: landing, Five double bedrooms with bedroom one benefitting a walk in wardrobe, bathroom and shower room. Externally, a large enclosed driveway providing ample amount of parking leading to a double garage and front entrance. To the rear is a large private garden. Internal viewing highly recommended to appreciate the space and condition and privacy of this beautiful family home.