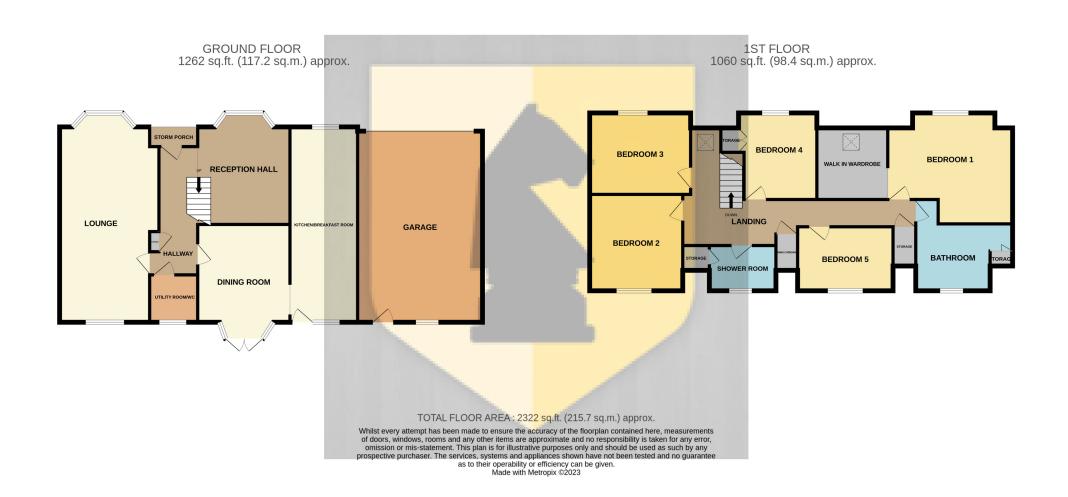

## PROPERTY DESCRIPTION

Edward Knight Estate Agents are delighted to offer for sale this unique rarely available detached family home with just under 2,400 Sq.Ft of internal accommodation including the integral garage sitting on a large plot approximately 0.45 acres. Situated in the popular village of Moulton with excellent local road links and superb local amenities. The accommodation briefly comprising: Hallway, reception hall, 25ft lounge, dining room, kitchen/breakfast room, utility room/wc. To the first floor: landing, Five double bedrooms with bedroom one benefitting a walk in wardrobe, bathroom and shower room. Externally, a large enclosed driveway providing ample amount of parking leading to a double garage and front entrance. To the rear is a large private garden. Internal viewing highly recommended to appreciate the space and condition and privacy of this beautiful family home.