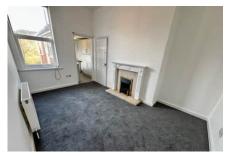

## Living Room (Rear)

4.38m x 2.63m (14' 4" x 8' 8") approximately With a decorative fireplace and mantle piece surround. Ideal for day to day living. Also includes a larder fridge/freezer.