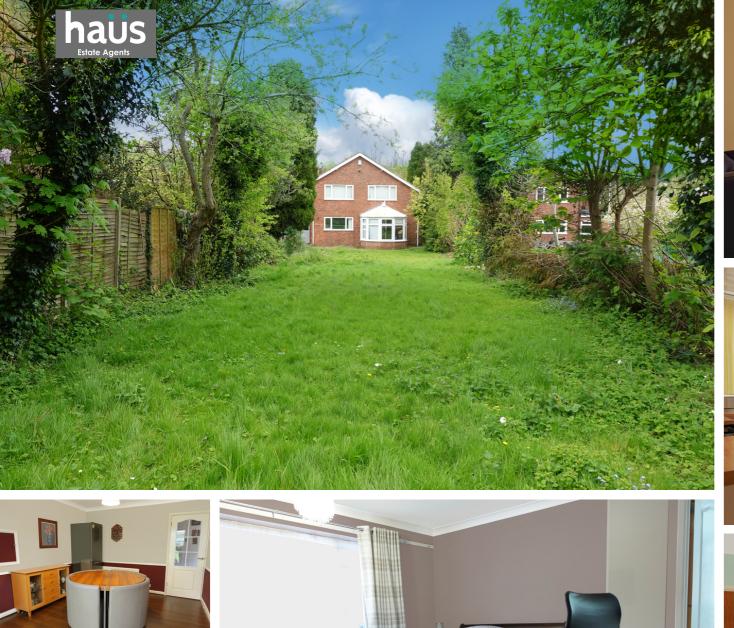

## Description

Welcome to this charming 4 bedroom detached house nestled in the heart of Hempstead, Gillingham, promising a lifestyle of comfort and convenience. Offered with no chain, this property presents a rare opportunity for those seeking a seamless transition into their new dream home. As you step through the threshold, a welcoming hallway beckons you into a world of possibilities. To your left, discover a convenient downstairs WC, ensuring practicality for everyday living. Adjacent to it, a spacious dining room awaits, seamlessly connected to a sunlit conservatory through sliding glass doors, perfect for leisurely meals or entertaining guests. The kitchen, strategically positioned next to the dining area, offers effortless flow for social gatherings and culinary adventures. Bathed in natural light, the living area becomes a sanctuary for cozy evenings. Venturing to the first floor, four generously sized bedrooms await, each offering comfort and tranquility. The main bedroom boasts built-in wardrobes and an ensuite complete with a bathtub, providing a private retreat for relaxation. Completing this level, a well-appointed family bathroom caters to the needs of the household with ease. Moreover, tucked away at the rear of the property lies a hidden gem: a spacious garden basking in sunlight, beckoning you to unwind amidst its green embrace. The property also features a double garage and ample parking space for 4 to 5 cars, ensuring convenience for residents and guests alike. With the potential to extend, subject to approval, this home offers endless possibilities to tailor it to your unique lifestyle and preferences. While the house itself offers a solid foundation for comfortable living, it yearns for the warmth of your personal touch. Let your imagination run wild. This isn't just a property waiting to be decorated; it's an invitation to craft a life filled with joy, comfort, and endless possibilities. Make it yours today, and let the adventure begin by calling haus estate agents in Rainham.

## **Key Features**

- Offered with No Onward Chain
- · Four bedroom detached family home
- · Two receptions and conservatory
- En-suite to master bedroom
- Parking for approximately 4/5 cars and double garage
- Potential to extend (subject to approval)
- · Some decorating is required
- South facing rear garden measuring approximately 172'6 x 43'8