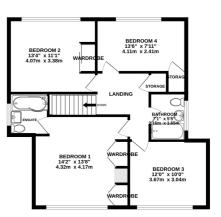

#### GROUND FLOOR 1047 sq.ft. (97.2 sq.m.) approx.

1ST FLOOR 735 sq.ft, (68.3 sq.m.) approx

### TOTAL FLOOR AREA: 1782 sq.ft. (165.5 sq.m.) approx.

Whilst every attempt has been made to ensure the accuracy of the floorpilan contained here, measurements of doors, windows, rooms and any other items are approximate and on exponsibility is taken for any error, omission or mis-statement. This plan is for illustrative purposes only and should be used as such by any prospective purchaser. The services, systems and appliances shown have not been tested and no guarantee as to their operability or efficiency can be given.

Made with Metropix @2001.