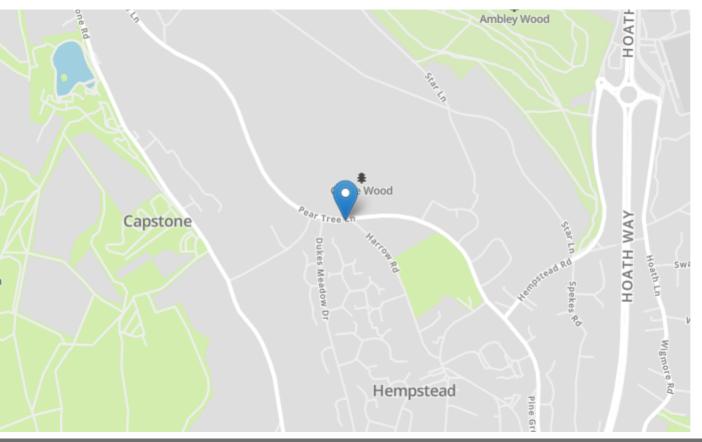

# **Property Location**

Pear Tree Lane, Gillingham, Kent, ME7 3PR

|                          |               |           |   | Current | Potentia |
|--------------------------|---------------|-----------|---|---------|----------|
| Very energy efficient    | lower runni   | ing costs |   |         |          |
| (92+) <b>A</b>           |               |           |   |         |          |
| (81-91) <b>B</b>         |               |           |   |         |          |
| (69-80)                  | C             |           |   |         | 74       |
| (55-68)                  | D             |           |   | 56      |          |
| (39-54)                  |               | E         |   | 30      |          |
| (21-38)                  |               | F         |   |         |          |
| (1-20)                   |               |           | G |         |          |
| Not energy efficient - I | igher running | g costs   |   |         |          |

## **Local Area**

Hempstead, a quaint village nestled near Gillingham, Kent in South East England, boasts a rich history dating back to its origins as a small hamlet. Over the 20th century, it evolved into an integral part of the urban landscape of the Medway Towns. Surrounded by the scenic beauty of Wigmore and Capstone Valley, it enjoys convenient access to major routes like the A278 trunk road and the M2 motorway.