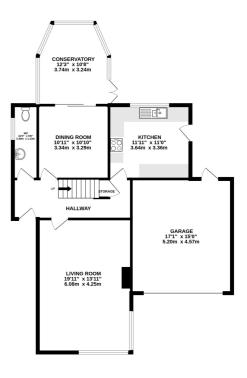

#### GROUND FLOOR 1047 sq.ft. (97.2 sq.m.) approx.

1ST FLOOR 735 sq.ft, (68.3 sq.m.) approx

### TOTAL FLOOR AREA: 1782 sq.ft. (165.5 sq.m.) approx.

Whilst every attempt has been made to ensure the accuracy of the floorpilan contained here, measurements of doors, windows, rooms and any other items are approximate and on exponsibility is taken for any error, omission or mis-statement. This plan is for illustrative purposes only and should be used as such by any prospective purchaser. The services, systems and appliances shown have not been tested and no guarantee as to their operability or efficiency can be given.

Made with Metropix @2001.