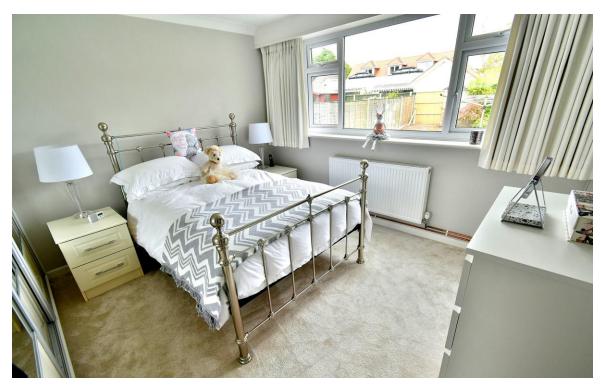

The current owners have managed to create a luxuriously appointed bungalow which is superbly positioned in a sought after town centre location.

- Recently modernised three bedroom detached bungalow in a sought after town centre location
- **13ft Spacious reception hall** with double doors opening through into the lounge/dining room. Cupboard housing the wall mounted gas fired Worcester boiler
- **20ft x 18ft L-shaped lounge/dining room** which has two double glazed windows overlooking the front garden
- Lounge area has a living flame log effect contemporary electric fire with limestone surround
- **Dining area** with ample space for dining table and chairs
- 14ft Kitchen/breakfast room has been beautifully finished with extensive granite worktops with
  matching upstands with an excellent range of kitchen appliances to include; Neff hob with Neff
  extractor above, Neff oven and a combination oven, fridge and freezer and a washing machine
  with ample space for breakfast table and chairs, double glazed window to the side aspect and a
  double glazed door leading out into the rear garden
- **Bedroom one** is a generous size double bedroom benefitting from floor to ceiling wardrobes with mirror sliding doors and enjoying a view over the rear garden
- **Bedroom two** is also a generous size double bedroom with fitted floor to ceiling wardrobes with mirror sliding doors and also enjoying a view over the rear garden
- **Bedroom three** is a generous sized single bedroom with a double glazed window to the side aspect
- Luxuriously appointed and spacious shower room incorporating a good size corner shower cubicle, chrome raindrop shower head and separate shower attachment, wash hand basin with vanity storage beneath, WC with concealed cistern, vanity unit and polished porcelain tiled walls and flooring