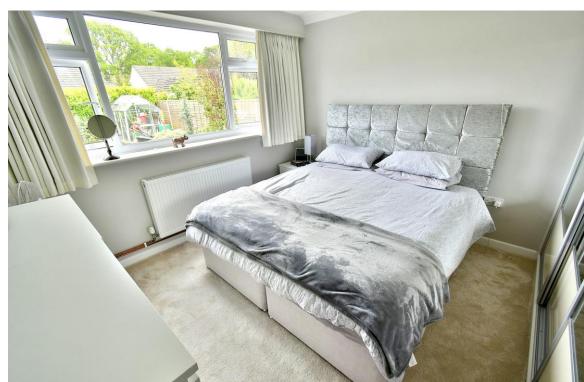

The current owners have managed to create a luxuriously appointed bungalow which is superbly positioned in a sought after town centre location.

- Recently modernised three bedroom detached bungalow in a sought after town centre location
- **13ft Spacious reception hall** with double doors opening through into the lounge/dining room. Cupboard housing the wall mounted gas fired Worcester boiler
- **20ft x 18ft L-shaped lounge/dining room** which has two double glazed windows overlooking the front garden
- Lounge area has a living flame log effect contemporary electric fire with limestone surround
- **Dining area** with ample space for dining table and chairs
- 14ft Kitchen/breakfast room has been beautifully finished with extensive granite worktops with
  matching upstands with an excellent range of kitchen appliances to include; Neff hob with Neff
  extractor above, Neff oven and a combination oven, fridge and freezer and a washing machine
  with ample space for breakfast table and chairs, double glazed window to the side aspect and a
  double glazed door leading out into the rear garden
- **Bedroom one** is a generous size double bedroom benefitting from floor to ceiling wardrobes with mirror sliding doors and enjoying a view over the rear garden
- **Bedroom two** is also a generous size double bedroom with fitted floor to ceiling wardrobes with mirror sliding doors and also enjoying a view over the rear garden
- **Bedroom three** is a generous sized single bedroom with a double glazed window to the side aspect
- Luxuriously appointed and spacious shower room incorporating a good size corner shower cubicle, chrome raindrop shower head and separate shower attachment, wash hand basin with vanity storage beneath, WC with concealed cistern, vanity unit and polished porcelain tiled walls and flooring