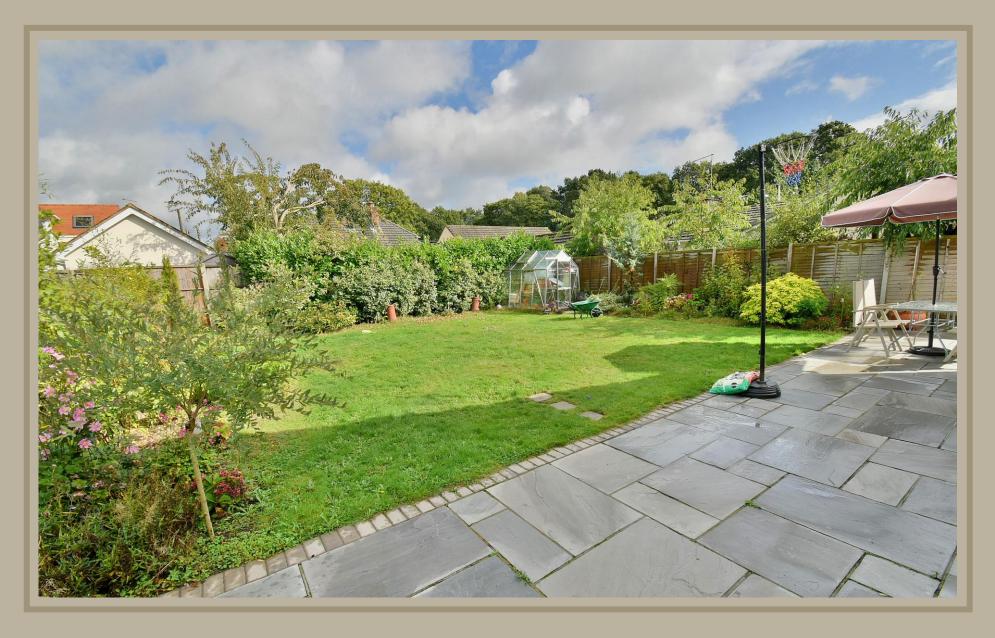

### **Outside**

- The rear garden is a superb feature of the property as it offers a good degree of seclusion and measures approximately 45ft x 45ft
- Adjoining the rear of the property there is a recently laid, large Indian sandstone paved patio which also continues around both side of the bungalow. The remainder of the garden is predominantly laid to lawn. In the far corner of the garden there is a greenhouse. The garden itself is fully enclosed by fencing
- A front block paved driveway provides generous off road parking and in turn leads up to a single garage and car port
- Single garage has a metal up and over door, light and power, double glazed window and a side personal door. Space and outlet for a tumble dryer
- Further benefits include; double glazing, replacement UPVC fascias & soffits and a gas fired heating system