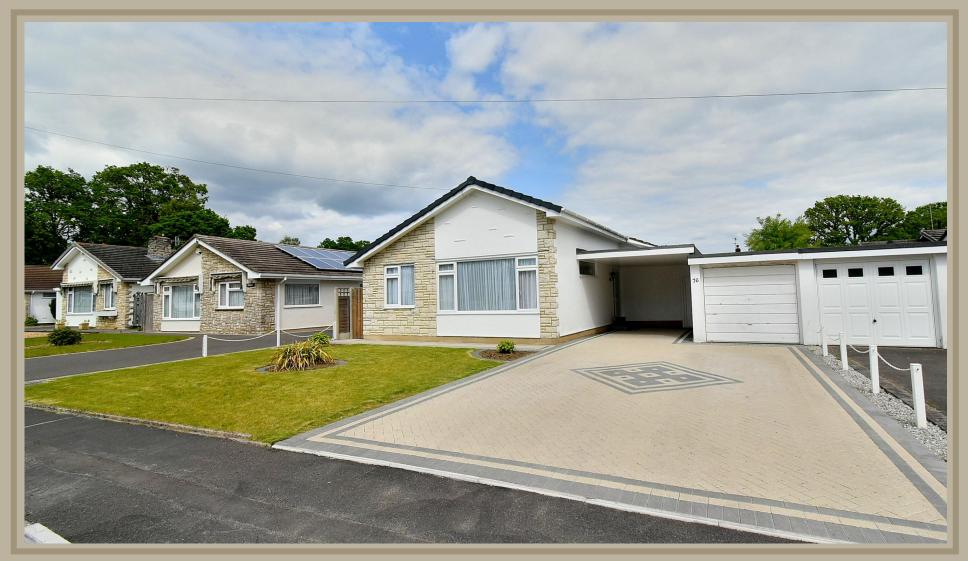

# "A recently modernised bungalow in a cul-de-sac location conveniently located approximately 650 metres from Ferndown's town centre"

### FREEHOLD PRICE £550,000

This beautifully finished and conveniently located three bedroom, one bathroom detached bungalow has a 4.5 sq ft enclosed rear garden, single garage, car port and driveway providing generous off road parking.

The current owners have managed to create a luxuriously appointed bungalow which is superbly positioned in a sought after town centre location.

- Recently modernised three bedroom detached bungalow in a sought after town centre location
- **13ft Spacious reception hall** with double doors opening through into the lounge/dining room. Cupboard housing the wall mounted gas fired Worcester boiler
- **20ft x 18ft L-shaped lounge/dining room** which has two double glazed windows overlooking the front garden
- Lounge area has a living flame log effect contemporary electric fire with limestone surround
- **Dining area** with ample space for dining table and chairs
- 14ft Kitchen/breakfast room has been beautifully finished with extensive granite worktops with
  matching upstands with an excellent range of kitchen appliances to include; Neff hob with Neff
  extractor above, Neff oven and a combination oven, fridge and freezer and a washing machine
  with ample space for breakfast table and chairs, double glazed window to the side aspect and a
  double glazed door leading out into the rear garden
- **Bedroom one** is a generous size double bedroom benefitting from floor to ceiling wardrobes with mirror sliding doors and enjoying a view over the rear garden
- **Bedroom two** is also a generous size double bedroom with fitted floor to ceiling wardrobes with mirror sliding doors and also enjoying a view over the rear garden
- **Bedroom three** is a generous sized single bedroom with a double glazed window to the side aspect
- Luxuriously appointed and spacious shower room incorporating a good size corner shower cubicle, chrome raindrop shower head and separate shower attachment, wash hand basin with vanity storage beneath, WC with concealed cistern, vanity unit and polished porcelain tiled walls and flooring

### **Outside**

- The rear garden is a superb feature of the property as it offers a good degree of seclusion and measures approximately 45ft x 45ft
- Adjoining the rear of the property there is a recently laid, large Indian sandstone paved patio which also continues around both side of the bungalow. The remainder of the garden is predominantly laid to lawn. In the far corner of the garden there is a greenhouse. The garden itself is fully enclosed by fencing
- A front block paved driveway provides generous off road parking and in turn leads up to a single garage and car port
- Single garage has a metal up and over door, light and power, double glazed window and a side personal door. Space and outlet for a tumble dryer
- Further benefits include; double glazing, replacement UPVC fascias & soffits and a gas fired heating system