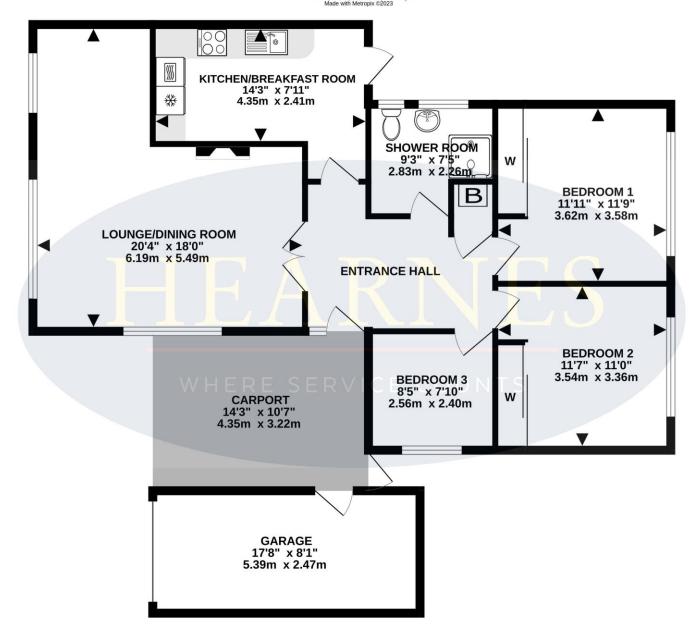

#### TOTAL FLOOR AREA: 1049 sq.ft. (97.5 sq.m.) approx.

Whilst every attempt has been made to ensure the accuracy of the floorplan contained here, measurements of doors, windows, rooms and any other items are approximate and no responsibility is taken for any error, omission or mis-statement. This plan is for illustrative purposes only and should be used as such by any prospective purchaser. The services, systems and appliances shown have not been tested and no guarantee as to their orbality or efficiency can be given.

The current owners have managed to create a luxuriously appointed bungalow which is superbly positioned in a sought after town centre location.

- Recently modernised three bedroom detached bungalow in a sought after town centre location
- **13ft Spacious reception hall** with double doors opening through into the lounge/dining room. Cupboard housing the wall mounted gas fired Worcester boiler
- **20ft x 18ft L-shaped lounge/dining room** which has two double glazed windows overlooking the front garden
- Lounge area has a living flame log effect contemporary electric fire with limestone surround
- **Dining area** with ample space for dining table and chairs
- 14ft Kitchen/breakfast room has been beautifully finished with extensive granite worktops with
  matching upstands with an excellent range of kitchen appliances to include; Neff hob with Neff
  extractor above, Neff oven and a combination oven, fridge and freezer and a washing machine
  with ample space for breakfast table and chairs, double glazed window to the side aspect and a
  double glazed door leading out into the rear garden
- **Bedroom one** is a generous size double bedroom benefitting from floor to ceiling wardrobes with mirror sliding doors and enjoying a view over the rear garden
- **Bedroom two** is also a generous size double bedroom with fitted floor to ceiling wardrobes with mirror sliding doors and also enjoying a view over the rear garden
- **Bedroom three** is a generous sized single bedroom with a double glazed window to the side aspect
- Luxuriously appointed and spacious shower room incorporating a good size corner shower cubicle, chrome raindrop shower head and separate shower attachment, wash hand basin with vanity storage beneath, WC with concealed cistern, vanity unit and polished porcelain tiled walls and flooring