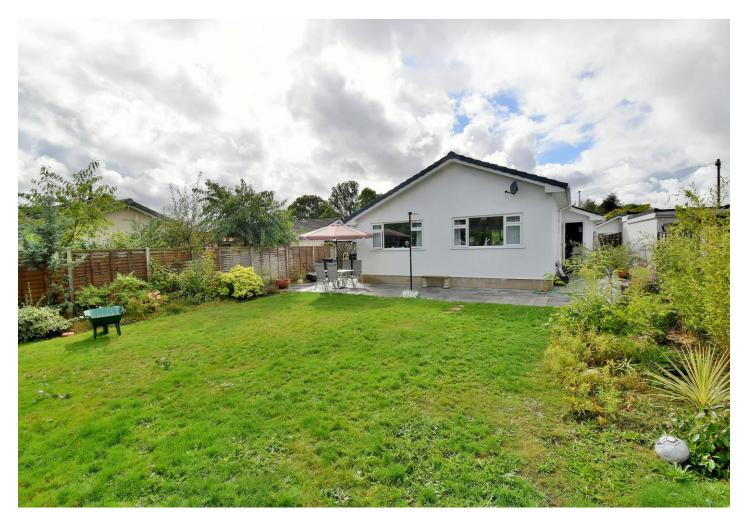

### **Outside**

- The rear garden is a superb feature of the property as it offers a good degree of seclusion and measures approximately 45ft x 45ft
- Adjoining the rear of the property there is a recently laid, large Indian sandstone paved patio which also continues around both side of the bungalow. The remainder of the garden is predominantly laid to lawn. In the far corner of the garden there is a greenhouse. The garden itself is fully enclosed by fencing
- A front block paved driveway provides generous off road parking and in turn leads up to a single garage and car port
- Single garage has a metal up and over door, light and power, double glazed window and a side personal door. Space and outlet for a tumble dryer
- Further benefits include; double glazing, replacement UPVC fascias & soffits and a gas fired heating system