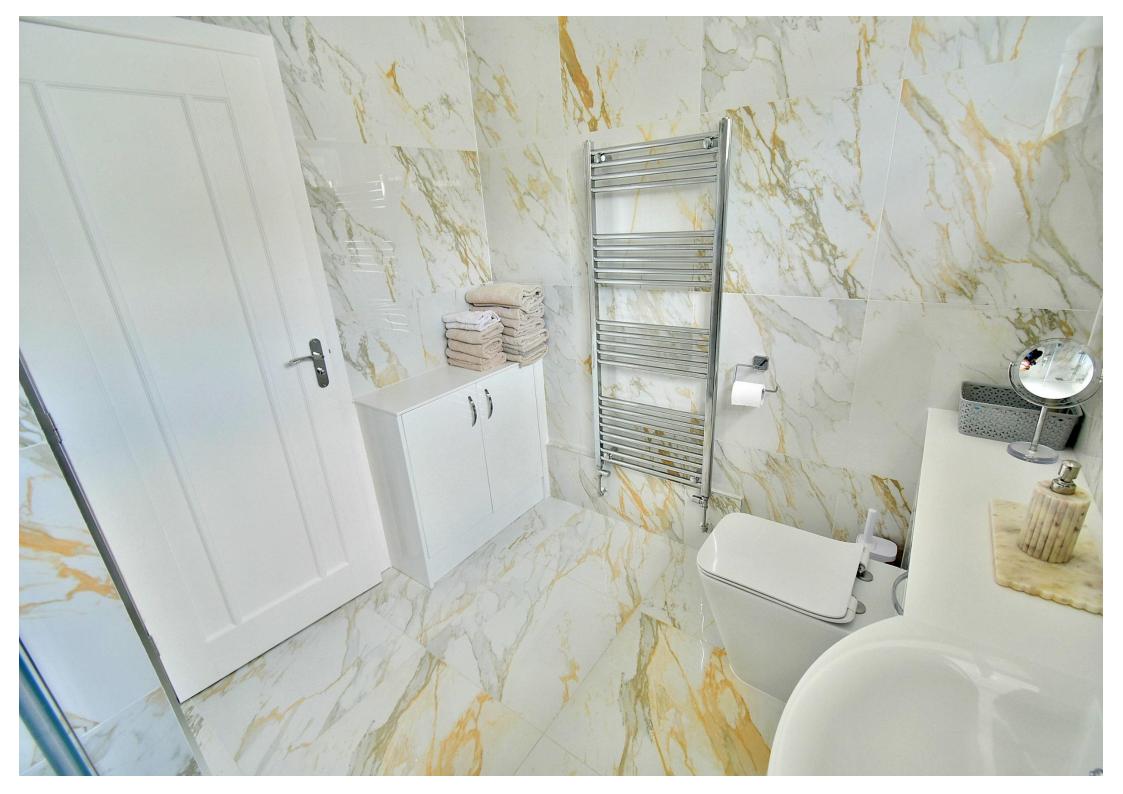

The current owners have managed to create a luxuriously appointed bungalow which is superbly positioned in a sought after town centre location.

- Recently modernised three bedroom detached bungalow in a sought after town centre location
- **13ft Spacious reception hall** with double doors opening through into the lounge/dining room. Cupboard housing the wall mounted gas fired Worcester boiler
- **20ft x 18ft L-shaped lounge/dining room** which has two double glazed windows overlooking the front garden
- Lounge area has a living flame log effect contemporary electric fire with limestone surround
- **Dining area** with ample space for dining table and chairs
- 14ft Kitchen/breakfast room has been beautifully finished with extensive granite worktops with
  matching upstands with an excellent range of kitchen appliances to include; Neff hob with Neff
  extractor above, Neff oven and a combination oven, fridge and freezer and a washing machine
  with ample space for breakfast table and chairs, double glazed window to the side aspect and a
  double glazed door leading out into the rear garden
- **Bedroom one** is a generous size double bedroom benefitting from floor to ceiling wardrobes with mirror sliding doors and enjoying a view over the rear garden
- **Bedroom two** is also a generous size double bedroom with fitted floor to ceiling wardrobes with mirror sliding doors and also enjoying a view over the rear garden
- **Bedroom three** is a generous sized single bedroom with a double glazed window to the side aspect
- Luxuriously appointed and spacious shower room incorporating a good size corner shower cubicle, chrome raindrop shower head and separate shower attachment, wash hand basin with vanity storage beneath, WC with concealed cistern, vanity unit and polished porcelain tiled walls and flooring