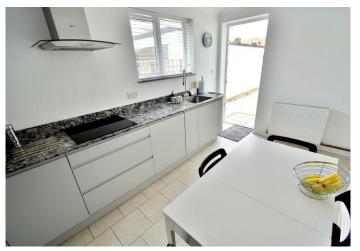

The current owners have managed to create a luxuriously appointed bungalow which is superbly positioned in a sought after town centre location.

- Recently modernised three bedroom detached bungalow in a sought after town centre location
- **13ft Spacious reception hall** with double doors opening through into the lounge/dining room. Cupboard housing the wall mounted gas fired Worcester boiler
- **20ft x 18ft L-shaped lounge/dining room** which has two double glazed windows overlooking the front garden
- Lounge area has a living flame log effect contemporary electric fire with limestone surround
- **Dining area** with ample space for dining table and chairs
- 14ft Kitchen/breakfast room has been beautifully finished with extensive granite worktops with
  matching upstands with an excellent range of kitchen appliances to include; Neff hob with Neff
  extractor above, Neff oven and a combination oven, fridge and freezer and a washing machine
  with ample space for breakfast table and chairs, double glazed window to the side aspect and a
  double glazed door leading out into the rear garden
- **Bedroom one** is a generous size double bedroom benefitting from floor to ceiling wardrobes with mirror sliding doors and enjoying a view over the rear garden
- **Bedroom two** is also a generous size double bedroom with fitted floor to ceiling wardrobes with mirror sliding doors and also enjoying a view over the rear garden
- **Bedroom three** is a generous sized single bedroom with a double glazed window to the side aspect
- Luxuriously appointed and spacious shower room incorporating a good size corner shower cubicle, chrome raindrop shower head and separate shower attachment, wash hand basin with vanity storage beneath, WC with concealed cistern, vanity unit and polished porcelain tiled walls and flooring