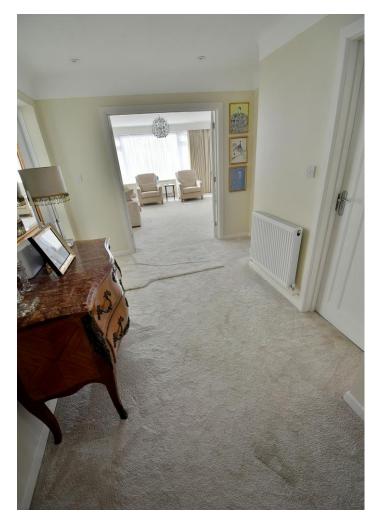

The current owners have managed to create a luxuriously appointed bungalow which is superbly positioned in a sought after town centre location.

- Recently modernised three bedroom detached bungalow in a sought after town centre location
- **13ft Spacious reception hall** with double doors opening through into the lounge/dining room. Cupboard housing the wall mounted gas fired Worcester boiler
- **20ft x 18ft L-shaped lounge/dining room** which has two double glazed windows overlooking the front garden
- Lounge area has a living flame log effect contemporary electric fire with limestone surround
- **Dining area** with ample space for dining table and chairs
- 14ft Kitchen/breakfast room has been beautifully finished with extensive granite worktops with
  matching upstands with an excellent range of kitchen appliances to include; Neff hob with Neff
  extractor above, Neff oven and a combination oven, fridge and freezer and a washing machine
  with ample space for breakfast table and chairs, double glazed window to the side aspect and a
  double glazed door leading out into the rear garden
- **Bedroom one** is a generous size double bedroom benefitting from floor to ceiling wardrobes with mirror sliding doors and enjoying a view over the rear garden
- **Bedroom two** is also a generous size double bedroom with fitted floor to ceiling wardrobes with mirror sliding doors and also enjoying a view over the rear garden
- **Bedroom three** is a generous sized single bedroom with a double glazed window to the side aspect
- Luxuriously appointed and spacious shower room incorporating a good size corner shower cubicle, chrome raindrop shower head and separate shower attachment, wash hand basin with vanity storage beneath, WC with concealed cistern, vanity unit and polished porcelain tiled walls and flooring