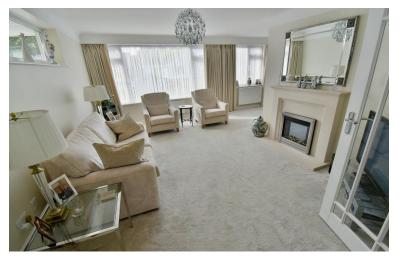

The current owners have managed to create a luxuriously appointed bungalow which is superbly positioned in a sought after town centre location.

- Recently modernised three bedroom detached bungalow in a sought after town centre location
- **13ft Spacious reception hall** with double doors opening through into the lounge/dining room. Cupboard housing the wall mounted gas fired Worcester boiler
- **20ft x 18ft L-shaped lounge/dining room** which has two double glazed windows overlooking the front garden
- Lounge area has a living flame log effect contemporary electric fire with limestone surround
- **Dining area** with ample space for dining table and chairs
- 14ft Kitchen/breakfast room has been beautifully finished with extensive granite worktops with
  matching upstands with an excellent range of kitchen appliances to include; Neff hob with Neff
  extractor above, Neff oven and a combination oven, fridge and freezer and a washing machine
  with ample space for breakfast table and chairs, double glazed window to the side aspect and a
  double glazed door leading out into the rear garden
- **Bedroom one** is a generous size double bedroom benefitting from floor to ceiling wardrobes with mirror sliding doors and enjoying a view over the rear garden
- **Bedroom two** is also a generous size double bedroom with fitted floor to ceiling wardrobes with mirror sliding doors and also enjoying a view over the rear garden
- **Bedroom three** is a generous sized single bedroom with a double glazed window to the side aspect
- Luxuriously appointed and spacious shower room incorporating a good size corner shower cubicle, chrome raindrop shower head and separate shower attachment, wash hand basin with vanity storage beneath, WC with concealed cistern, vanity unit and polished porcelain tiled walls and flooring