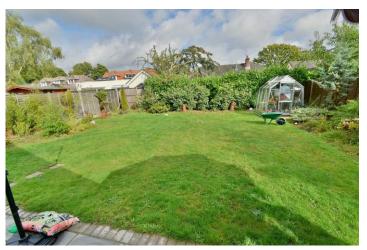

### **Outside**

- The rear garden is a superb feature of the property as it offers a good degree of seclusion and measures approximately 45ft x 45ft
- Adjoining the rear of the property there is a recently laid, large Indian sandstone paved patio which also continues around both side of the bungalow. The remainder of the garden is predominantly laid to lawn. In the far corner of the garden there is a greenhouse. The garden itself is fully enclosed by fencing
- A front block paved driveway provides generous off road parking and in turn leads up to a single garage and car port
- Single garage has a metal up and over door, light and power, double glazed window and a side personal door. Space and outlet for a tumble dryer
- Further benefits include; double glazing, replacement UPVC fascias & soffits and a gas fired heating system