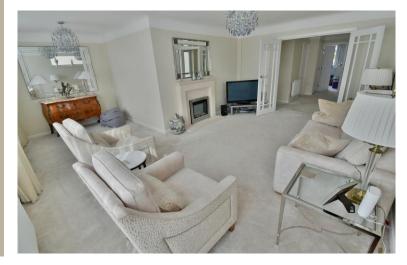

The current owners have managed to create a luxuriously appointed bungalow which is superbly positioned in a sought after town centre location.

- Recently modernised three bedroom detached bungalow in a sought after town centre location
- **13ft Spacious reception hall** with double doors opening through into the lounge/dining room. Cupboard housing the wall mounted gas fired Worcester boiler
- **20ft x 18ft L-shaped lounge/dining room** which has two double glazed windows overlooking the front garden
- Lounge area has a living flame log effect contemporary electric fire with limestone surround
- **Dining area** with ample space for dining table and chairs
- 14ft Kitchen/breakfast room has been beautifully finished with extensive granite worktops with
  matching upstands with an excellent range of kitchen appliances to include; Neff hob with Neff
  extractor above, Neff oven and a combination oven, fridge and freezer and a washing machine
  with ample space for breakfast table and chairs, double glazed window to the side aspect and a
  double glazed door leading out into the rear garden
- **Bedroom one** is a generous size double bedroom benefitting from floor to ceiling wardrobes with mirror sliding doors and enjoying a view over the rear garden
- **Bedroom two** is also a generous size double bedroom with fitted floor to ceiling wardrobes with mirror sliding doors and also enjoying a view over the rear garden
- **Bedroom three** is a generous sized single bedroom with a double glazed window to the side aspect
- Luxuriously appointed and spacious shower room incorporating a good size corner shower cubicle, chrome raindrop shower head and separate shower attachment, wash hand basin with vanity storage beneath, WC with concealed cistern, vanity unit and polished porcelain tiled walls and flooring