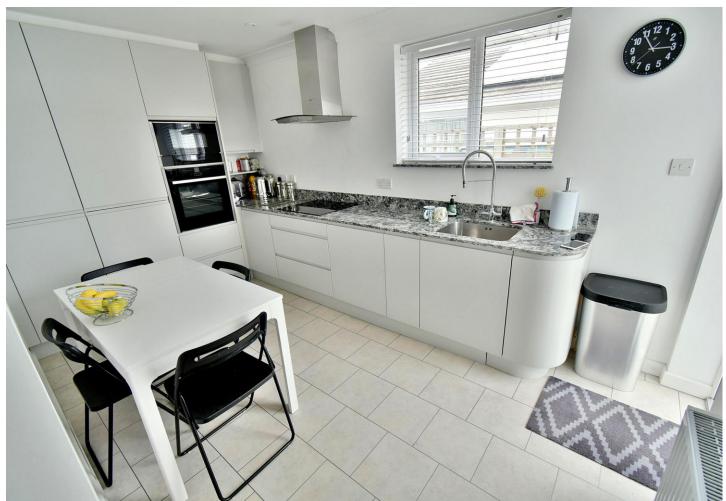

The current owners have managed to create a luxuriously appointed bungalow which is superbly positioned in a sought after town centre location.

- Recently modernised three bedroom detached bungalow in a sought after town centre location
- **13ft Spacious reception hall** with double doors opening through into the lounge/dining room. Cupboard housing the wall mounted gas fired Worcester boiler
- **20ft x 18ft L-shaped lounge/dining room** which has two double glazed windows overlooking the front garden
- Lounge area has a living flame log effect contemporary electric fire with limestone surround
- **Dining area** with ample space for dining table and chairs
- 14ft Kitchen/breakfast room has been beautifully finished with extensive granite worktops with
  matching upstands with an excellent range of kitchen appliances to include; Neff hob with Neff
  extractor above, Neff oven and a combination oven, fridge and freezer and a washing machine
  with ample space for breakfast table and chairs, double glazed window to the side aspect and a
  double glazed door leading out into the rear garden
- **Bedroom one** is a generous size double bedroom benefitting from floor to ceiling wardrobes with mirror sliding doors and enjoying a view over the rear garden
- **Bedroom two** is also a generous size double bedroom with fitted floor to ceiling wardrobes with mirror sliding doors and also enjoying a view over the rear garden
- **Bedroom three** is a generous sized single bedroom with a double glazed window to the side aspect
- Luxuriously appointed and spacious shower room incorporating a good size corner shower cubicle, chrome raindrop shower head and separate shower attachment, wash hand basin with vanity storage beneath, WC with concealed cistern, vanity unit and polished porcelain tiled walls and flooring