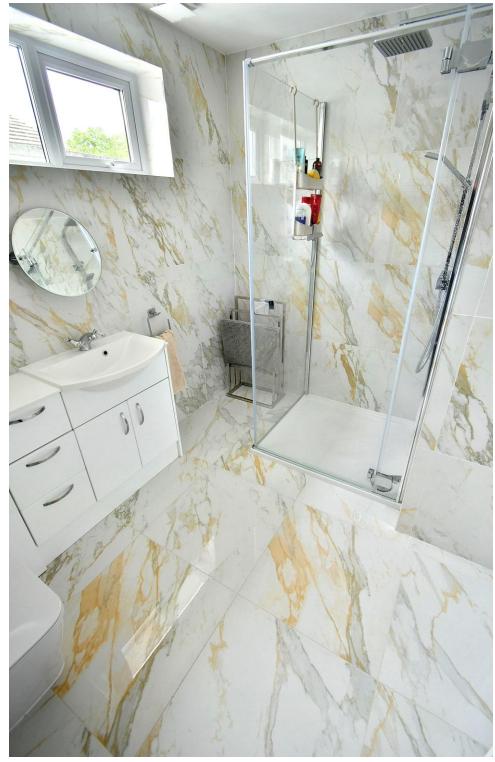

The current owners have managed to create a luxuriously appointed bungalow which is superbly positioned in a sought after town centre location.

- Recently modernised three bedroom detached bungalow in a sought after town centre location
- **13ft Spacious reception hall** with double doors opening through into the lounge/dining room. Cupboard housing the wall mounted gas fired Worcester boiler
- **20ft x 18ft L-shaped lounge/dining room** which has two double glazed windows overlooking the front garden
- Lounge area has a living flame log effect contemporary electric fire with limestone surround
- **Dining area** with ample space for dining table and chairs
- 14ft Kitchen/breakfast room has been beautifully finished with extensive granite worktops with
  matching upstands with an excellent range of kitchen appliances to include; Neff hob with Neff
  extractor above, Neff oven and a combination oven, fridge and freezer and a washing machine
  with ample space for breakfast table and chairs, double glazed window to the side aspect and a
  double glazed door leading out into the rear garden
- **Bedroom one** is a generous size double bedroom benefitting from floor to ceiling wardrobes with mirror sliding doors and enjoying a view over the rear garden
- **Bedroom two** is also a generous size double bedroom with fitted floor to ceiling wardrobes with mirror sliding doors and also enjoying a view over the rear garden
- **Bedroom three** is a generous sized single bedroom with a double glazed window to the side aspect
- Luxuriously appointed and spacious shower room incorporating a good size corner shower cubicle, chrome raindrop shower head and separate shower attachment, wash hand basin with vanity storage beneath, WC with concealed cistern, vanity unit and polished porcelain tiled walls and flooring