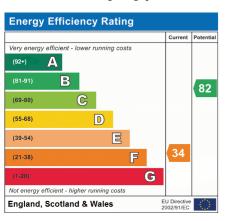

Made with Metropix ©2025

Bedrooms: 4 Receptions: 1

Council Tax: Band C

Council Tax: Rate 2155.96

**Parking Types:** Driveway.

**Heating Sources:** Gas Central.

**Electricity Supply:** Mains Supply.

**EPC Rating:** F (34)