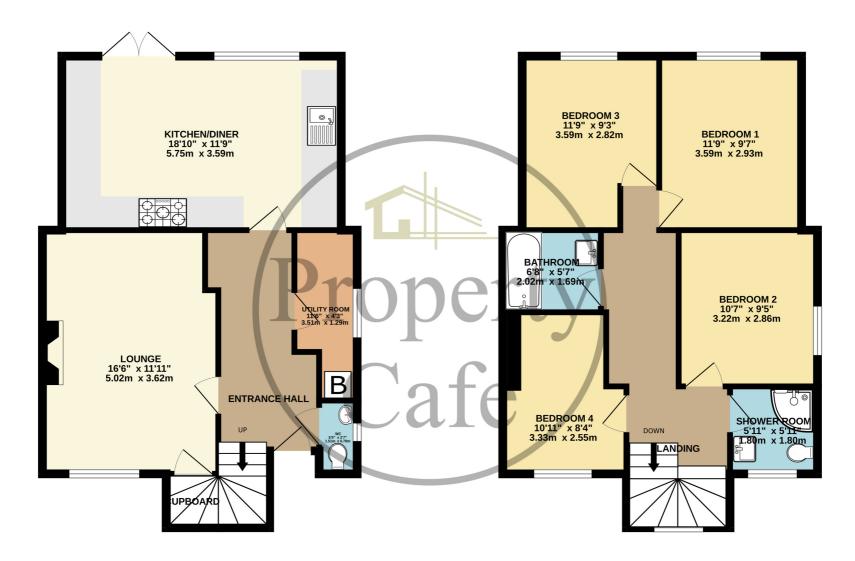

## TOTAL FLOOR AREA: 1181 sq.ft. (109.7 sq.m.) approx.

Whilst every attempt has been made to ensure the accuracy of the floorplan contained here, measurements of doors, windows, rooms and any other items are approximate and no responsibility is taken for any error, omission or mis-statement. This plan is for illustrative purposes only and should be used as such by any prospective purchaser. The services, systems and appliances shown have not been tested and no guarantee as to their operability or efficiency can be given.

Made with Metropix ©2025

Bedrooms: 4 Receptions: 1

Council Tax: Band C

Council Tax: Rate 2155.96

**Parking Types:** Driveway.

**Heating Sources:** Gas Central.

**Electricity Supply:** Mains Supply.

**EPC Rating:** F (34)