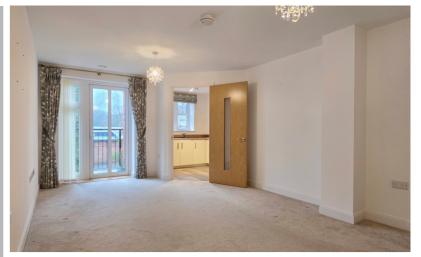

# Lounge/Diner

19' 1" x 11' 3" (5.82m x 3.43m) Double glazed window to the size and glazed door opening to the balcony, electric radiator.