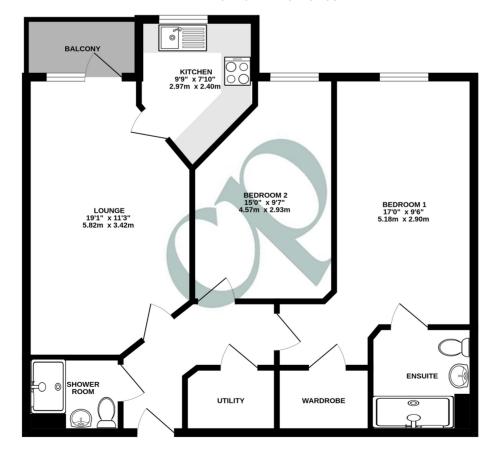

TOTAL FLOOR AREA: 758 sq.ft. (70.4 sq.m.) approx.

Whitst every attempt has been made to ensure the accuracy of the floorplan contained here, measurement of doors, windows, frooms and any other times are approximate and no responsibility is taken for any error, or a constraint of the state of the state

# Lounge/Diner

19' 1" x 11' 3" (5.82m x 3.43m) Double glazed window to the size and glazed door opening to the balcony, electric radiator.

#### Kitchen

9' 9" x 7' 10" (2.97m x 2.39m) A range of base and wall mounted units with work surfaces over, composite sink and drainer with mixer tap, integrated fridge freezer and splitlevel ovens with electric hob and extractor over, double glazed window to the side.

### Bedroom One

17' 0" x 9' 6" (5.18m x 2.90m) Walk-in wardrobe, double glazed window to the side, electric radiator.

## Ensuite

A suite comprising of a shower cubicle, low level WC, wash hand basin, back-lit mirror, heated towel rail.

## Bedroom Two

15' 0" x 9' 7" (4.57m x 2.92m) Double glazed window to the side, electric radiator.

# Shower Room

A suite comprising of a shower cubicle, low level WC, wash hand basin, back-lit mirror, heated towel rail.