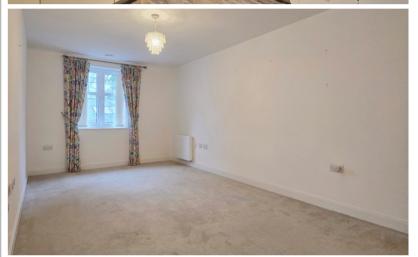

# Lounge/Diner

19' 1" x 11' 3" (5.82m x 3.43m) Double glazed window to the size and glazed door opening to the balcony, electric radiator.