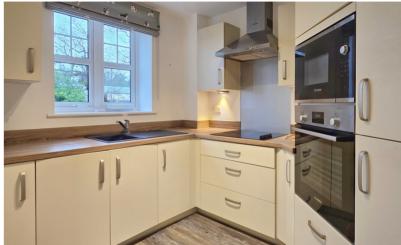

#### Kitchen

9' 9" x 7' 10" (2.97m x 2.39m) A range of base and wall mounted units with work surfaces over, composite sink and drainer with mixer tap, integrated fridge freezer and splitlevel ovens with electric hob and extractor over, double glazed window to the side.