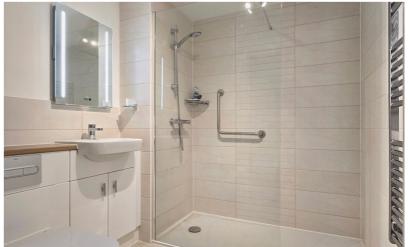

## Ensuite

A suite comprising of a shower cubicle, low level WC, wash hand basin, back-lit mirror, heated towel rail.

# Shower Room

A suite comprising of a shower cubicle, low level WC, wash hand basin, back-lit mirror, heated towel rail.