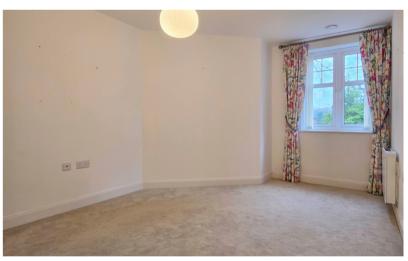

### Bedroom One

17' 0" x 9' 6" (5.18m x 2.90m) Walk-in wardrobe, double glazed window to the side, electric radiator.