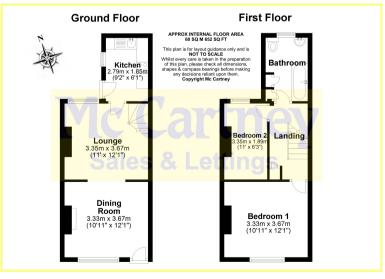

Dining room 12'1" x 10'11" with feature cast iron fireplace, lounge 11'" x 11'1" with feature multi fuel burner, fitted kitchen 9'2" x 6'1",

Bedroom 1 - 10'11" x 11'1", bedroom 2 - 11'0" x 6'3", fitted first floor bathroom, loft room, gas radiator central heating, double glazed sash windows throughout, courtyard style rear garden, further 'secret' garden.