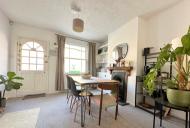

Dining room 12'1" x 10'11" with feature cast iron fireplace, lounge 11'" x 11'1" with feature multi fuel burner, fitted kitchen 9'2" x 6'1",

Bedroom 1 - 10'11" x 11'1", bedroom 2 - 11'0" x 6'3", fitted first floor bathroom, loft room, gas radiator central heating, double glazed sash windows throughout, courtyard style rear garden, further 'secret' garden.