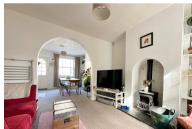

Dining room 12'1" x 10'11" with feature cast iron fireplace, lounge 11'" x 11'1" with feature multi fuel burner, fitted kitchen 9'2" x 6'1",

Bedroom 1 - 10'11" x 11'1", bedroom 2 - 11'0" x 6'3", fitted first floor bathroom, loft room, gas radiator central heating, double glazed sash windows throughout, courtyard style rear garden, further 'secret' garden.