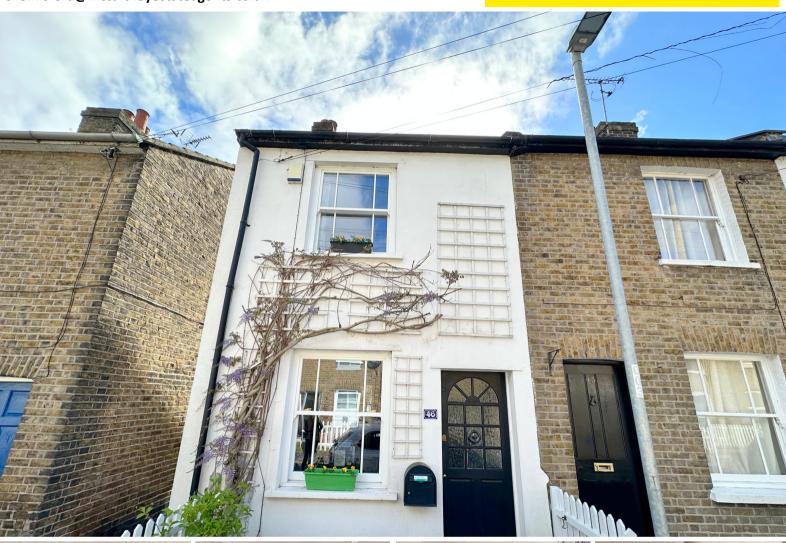

## Roman Road, Chelmsford £380,000 Freehold

- Two Double Bedrooms
- Open Plan Living Space
- Double Glazed Windows Throughout
- Terraced Home
- Highly Sought
  After Location
- No Chain

An attractive Victorian end of terraced character house situated in the popular area of Old Moulsham within walking distance of Chelmsford city centre and main line railway station, features include -

Dining room 12'1" x 10'11" with feature cast iron fireplace, lounge 11'" x 11'1" with feature multi fuel burner, fitted kitchen 9'2" x 6'1",

Bedroom 1 - 10'11" x 11'1", bedroom 2 - 11'0" x 6'3", fitted first floor bathroom, loft room, gas radiator central heating, double glazed sash windows throughout, courtyard style rear garden, further 'secret' garden.