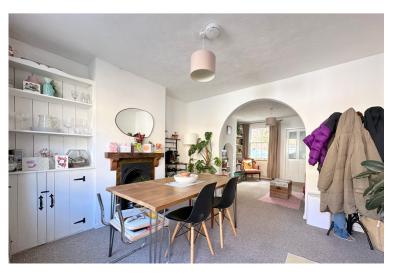

Dining room 12'1" x 10'11" with feature cast iron fireplace, lounge 11'" x 11'1" with feature multi fuel burner, fitted kitchen 9'2" x 6'1",

Bedroom 1 - 10'11" x 11'1", bedroom 2 - 11'0" x 6'3", fitted first floor bathroom, loft room, gas radiator central heating, double glazed sash windows throughout, courtyard style rear garden, further 'secret' garden.