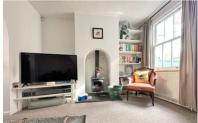

Dining room 12'1" x 10'11" with feature cast iron fireplace, lounge 11'" x 11'1" with feature multi fuel burner, fitted kitchen 9'2" x 6'1",

Bedroom 1 - 10'11" x 11'1", bedroom 2 - 11'0" x 6'3", fitted first floor bathroom, loft room, gas radiator central heating, double glazed sash windows throughout, courtyard style rear garden, further 'secret' garden.