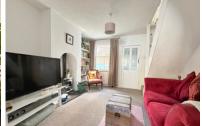

Dining room 12'1" x 10'11" with feature cast iron fireplace, lounge 11'" x 11'1" with feature multi fuel burner, fitted kitchen 9'2" x 6'1",

Bedroom 1 - 10'11" x 11'1", bedroom 2 - 11'0" x 6'3", fitted first floor bathroom, loft room, gas radiator central heating, double glazed sash windows throughout, courtyard style rear garden, further 'secret' garden.