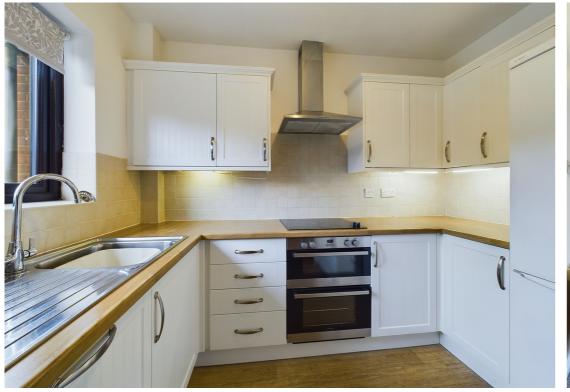

Modern Kitchen: The well-appointed kitchen is a culinary haven, equipped with appliances and ample storage, inspiring your inner chef to create delightful meals.

Family Bathroom: Enjoy the convenience of a sleek and stylish family bathroom, complete with contemporary fixtures and fittings.