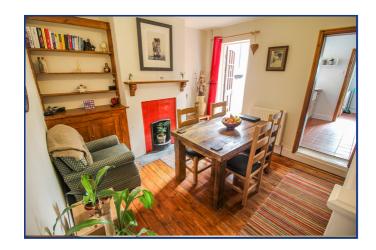

# Lounge

13' 1" x 9' 7" (3.99m x 2.92m) Front aspect bay window, fireplace, oak flooring, television point, phone point, double radiator.

## **Dining Room**

12' 11" x 11' 4" (3.94m x 3.45m) Oak flooring, double radiator, fitted storage cupboard, door leading into rear garden.