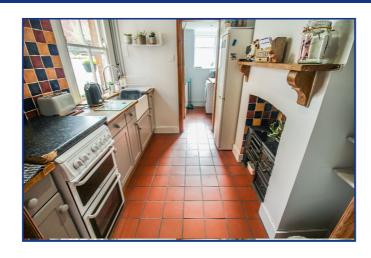

#### Kitchen

8' 5'' x 7' 11'' (2.57m x 2.41m) Tiled flooring, partly tiled walls, side aspect window, downlights, single sink, space for fridge freezer.

# Utility

Rear aspect window, single radiator, tiled flooring.