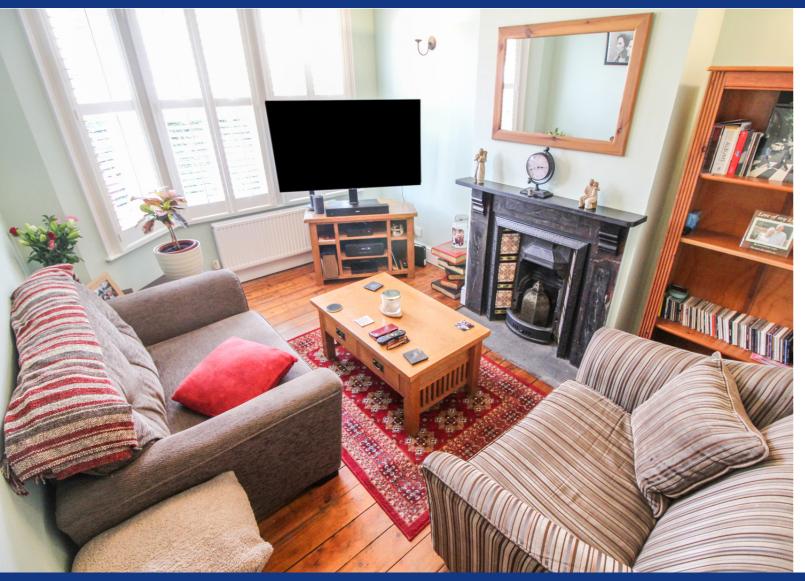

# Lounge

13' 1" x 9' 7" (3.99m x 2.92m) Front aspect bay window, fireplace, oak flooring, television point, phone point, double radiator.