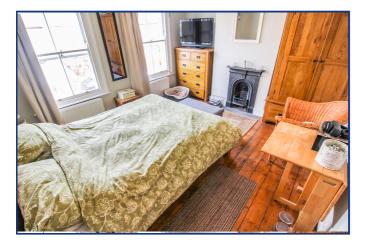

### **Bedroom One**

12' 11" x 11' 2" (3.94m x 3.40m) Front aspect windows, oak flooring, television point, two double radiators.

### **Bedroom Two**

11' 3" x 7' 7" (3.43m x 2.31m) Rear aspect window, double radiator, oak wood flooring.