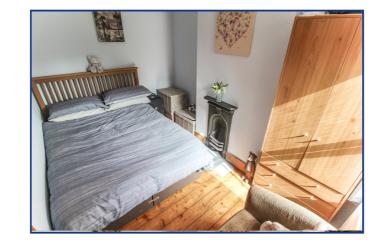

### **Bedroom One**

12' 11" x 11' 2" (3.94m x 3.40m) Front aspect windows, oak flooring, television point, two double radiators.

### **Bedroom Two**

11' 3" x 7' 7" (3.43m x 2.31m) Rear aspect window, double radiator, oak wood flooring.