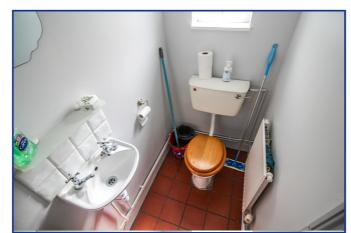

#### **Downstairs WC**

Rear aspect window, tiled flooring, single radiator, low level wc, wash basin, boiler.