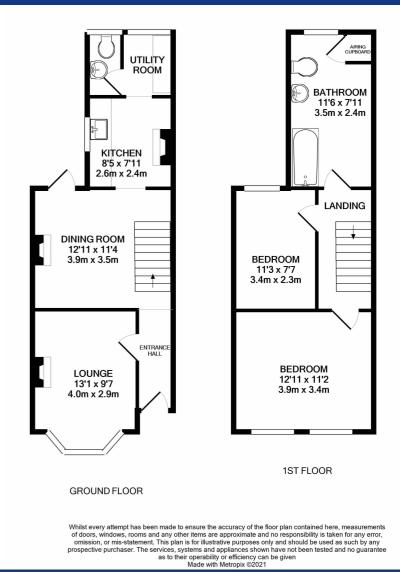

### **Ground Floor**

### Hallway

Single radiator, oak wood flooring, downlights.

# Lounge

13' 1" x 9' 7" (3.99m x 2.92m) Front aspect bay window, fireplace, oak flooring, television point, phone point, double radiator.

## **Dining Room**

12' 11" x 11' 4" (3.94m x 3.45m) Oak flooring, double radiator, fitted storage cupboard, door leading into rear garden.

#### Kitchen

8' 5'' x 7' 11'' (2.57m x 2.41m) Tiled flooring, partly tiled walls, side aspect window, downlights, single sink, space for fridge freezer.

# Utility

Rear aspect window, single radiator, tiled flooring.

#### **Downstairs WC**

Rear aspect window, tiled flooring, single radiator, low level wc, wash basin, boiler.

## First Floor

### **Bedroom One**

12' 11" x 11' 2" (3.94m x 3.40m) Front aspect windows, oak flooring, television point, two double radiators.

### **Bedroom Two**

11' 3" x 7' 7" (3.43m x 2.31m) Rear aspect window, double radiator, oak wood flooring.

#### **Bathroom**

11' 6"  $\times$  7' 11" (3.51m  $\times$  2.41m) Rear aspect window, tiled flooring, partly tiled walls, pedestal wash basin, low level wc, panel enclosed bath with shower, downlights, airing cupboard.