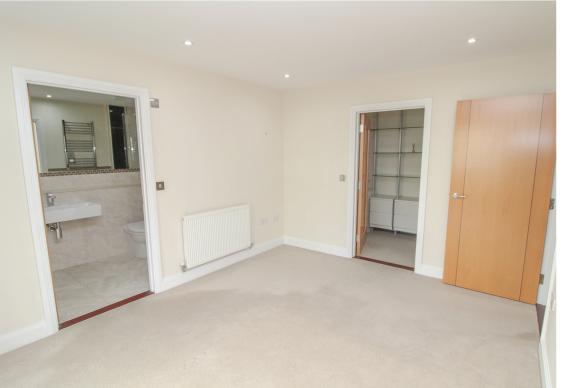

## Bedroom One

4.20m x 3.20m (13' 9" x 10' 6") Spacious double room, smooth plastered ceiling, inset to ceiling spot lights, radiator, access to En-Suite, access to Dressing Room, rear aspect sliding double glazed door giving access through to the Balcony.

## Bedroom One En-Suite

 $4.20 \mathrm{m} \times 1.70 \mathrm{m}$  (13' 9" x 5' 7") Oversized wall mounted wash hand basin with monobloc tap, WC with concealed cistern, oversized tiled shower cubicle with thermostatic shower unit, double ended bath with tiled surround, tiled floor, rear aspect frosted double glazed window, smooth plastered ceiling, inset to ceiling spot lights, fitted mirror, chrome heated towel rail.

# Dressing Room

 $3.20m \times 1.80m (10' 6" \times 5' 11")$  Smooth plastered ceiling, inset to ceiling spot lights, a range of fitted shelving and drawer units.

## Shower Room

 $1.90 \text{m} \times 1.80 \text{m}$  (6' 3"  $\times$  5' 11") Tiled shower cubicle with thermostatic shower unit, WC with concealed cistern, wash hand basin with monobloc tap, under a fitted mirror, tiled floor.