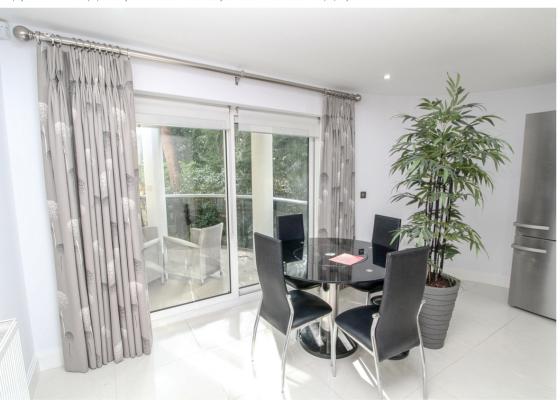

# Living/Dining Room

 $6.50 \mathrm{m} \times 5.00 \mathrm{m} (21'4'' \times 16'5'') \mathrm{Max}$ . Very spacious room, smooth plastered ceiling, inset to ceiling spot lights, front aspect double glazed window offering a pleasant aspect, side aspect double glazed bi-folding doors giving access through to the Balcony, TV point, telephone point, radiator.

## Balcony

A good sized Balcony, enclosed by glass and balustrade, tiled floor, offering a pleasant aspect over the front of the building.