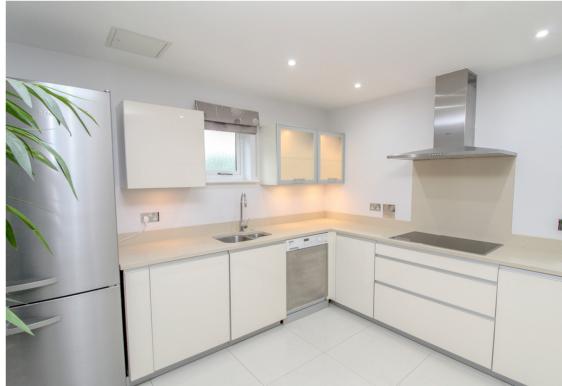

## Kitchen

 $4.70 \,\mathrm{m} \times 4.70 \,\mathrm{m} \ (15' \, 5'' \,\mathrm{x} \, 15' \, 5'') \,\mathrm{Max}$ . A comprehensive range of matching wall mounted and base units with Quartz work surfaces over, countersunk sink unit with mixer tap, integrated dishwasher, Neff induction four ring hob with Neff stainless steel extractor hood over and drawer units beneath, integrated Neff oven, integrated Neff microwave over, space for up right fridge freezer, side aspect double glazed frosted window, smooth plastered ceiling, inset to ceiling spot lights, fitted blinds, sliding double glazed doors to a Balcony, radiator, tiled floor.