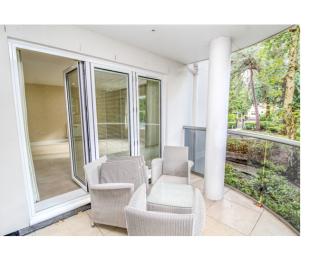

## Balcony

A good sized Balcony, enclosed by glass and balustrade, tiled floor, offering a pleasant aspect over the front of the building.

## Balcony

Accessed from Bedrooms One and Two, tiled floor, enclosed by glass and stainless steel balustrade, power point, offering a pleasant aspect.