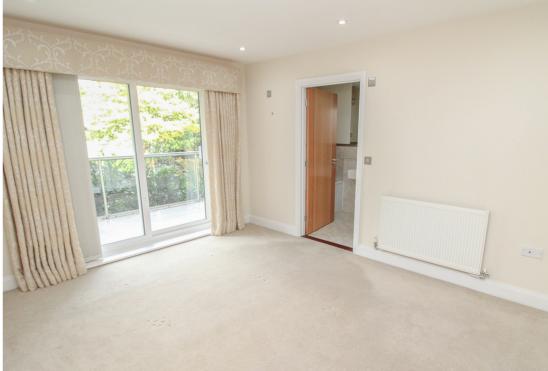

## Bedroom One

4.20m x 3.20m (13' 9" x 10' 6") Spacious double room, smooth plastered ceiling, inset to ceiling spot lights, radiator, access to En-Suite, access to Dressing Room, rear aspect sliding double glazed door giving access through to the Balcony.

## Balcony

Accessed from Bedrooms One and Two, tiled floor, enclosed by glass and stainless steel balustrade, power point, offering a pleasant aspect.