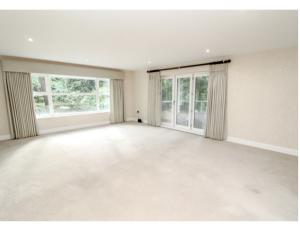

# Living/Dining Room

 $6.50 \mathrm{m} \times 5.00 \mathrm{m} (21'4'' \times 16'5'') \mathrm{Max}$ . Very spacious room, smooth plastered ceiling, inset to ceiling spot lights, front aspect double glazed window offering a pleasant aspect, side aspect double glazed bi-folding doors giving access through to the Balcony, TV point, telephone point, radiator.