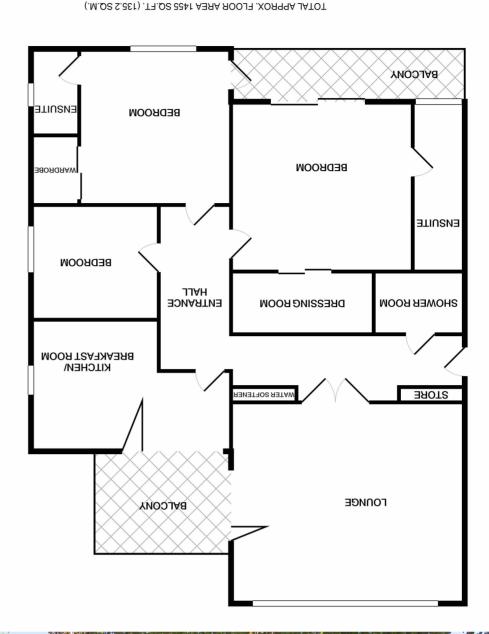

# EAEBLL HOWES

Whilst every attempt has been made to ensure the accuracy of the floor plan contained here, measurements of doors, windows, coms and sny other times ne approximate and no responsibility is taken for any error, omission, comissionent. This plan is for illustrative purposes only and should be used as such by any rospective purchaser. The services, systems and appliances shown have not been tested and no guarantee something or efficiency can be given as to their organization. Made with Metropix ©2019

## Entrance

Security entry phone system leading through to the Communal Entrance Hall, stairs or lift leading through to the raised ground floor. Door to Entrance Hall.

## **Entrance Hall**

Spacious L-Shaped Entrance Hall, smooth plastered ceiling, inset to ceiling spot lights, door to a storage cupboard, door to a further cupboard housing a Potterton pro max boiler serving domestic hot water and central heating systems, access to Shower Room, access to all principle rooms.

# Living/Dining Room

 $6.50 \mathrm{m} \times 5.00 \mathrm{m} (21'4'' \times 16'5'') \mathrm{Max}$ . Very spacious room, smooth plastered ceiling, inset to ceiling spot lights, front aspect double glazed window offering a pleasant aspect, side aspect double glazed bi-folding doors giving access through to the Balcony, TV point, telephone point, radiator.

## Balcony

A good sized Balcony, enclosed by glass and balustrade, tiled floor, offering a pleasant aspect over the front of the building.

## Kitchen

 $4.70 \,\mathrm{m} \times 4.70 \,\mathrm{m} \ (15' \, 5'' \,\mathrm{x} \, 15' \, 5'') \,\mathrm{Max}$ . A comprehensive range of matching wall mounted and base units with Quartz work surfaces over, countersunk sink unit with mixer tap, integrated dishwasher, Neff induction four ring hob with Neff stainless steel extractor hood over and drawer units beneath, integrated Neff oven, integrated Neff microwave over, space for up right fridge freezer, side aspect double glazed frosted window, smooth plastered ceiling, inset to ceiling spot lights, fitted blinds, sliding double glazed doors to a Balcony, radiator, tiled floor.

## Bedroom One

4.20m x 3.20m (13' 9" x 10' 6") Spacious double room, smooth plastered ceiling, inset to ceiling spot lights, radiator, access to En-Suite, access to Dressing Room, rear aspect sliding double glazed door giving access through to the Balcony.

## Bedroom One En-Suite

 $4.20 \mathrm{m} \times 1.70 \mathrm{m}$  (13' 9" x 5' 7") Oversized wall mounted wash hand basin with monobloc tap, WC with concealed cistern, oversized tiled shower cubicle with thermostatic shower unit, double ended bath with tiled surround, tiled floor, rear aspect frosted double glazed window, smooth plastered ceiling, inset to ceiling spot lights, fitted mirror, chrome heated towel rail.

# Dressing Room

 $3.20m \times 1.80m (10' 6" \times 5' 11")$  Smooth plastered ceiling, inset to ceiling spot lights, a range of fitted shelving and drawer units.

## Bedroom Two

 $4.20 \text{m} \times 4.00 \text{m} (13' 9" \times 13' 1")$  Spacious double room, smooth plastered ceiling, inset to ceiling spot lights, sliding double doors to a large oversized walk in wardrobe with fitted rails and shelving for storage, rear aspect double glazed window with fitted blind, side aspect double glazed patio door giving access through to the Balcony.

# Bedroom Two En-Suite

 $2.30 \text{m} \times 1.50 \text{m} (7'7'' \times 4'11'') \text{WC}$  with concealed cistern, wall mounted wash hand basin with monobloc tap under a fitted mirror, side aspect double glazed frosted window, walk in tiled shower with thermostatic shower unit, smooth plastered ceiling, inset to ceiling spot lights, extractor, tiled floor, part tiled walls, shaver point.

## Balcony

Accessed from Bedrooms One and Two, tiled floor, enclosed by glass and stainless steel balustrade, power point, offering a pleasant aspect.

## Bedroom Three

3.40m x 2.70m (11' 2" x 8' 10") Further double room, smooth plastered ceiling, inset to ceiling spot lights, side aspect frosted double glazed window.

## Shower Room

 $1.90 \text{m} \times 1.80 \text{m}$  (6' 3"  $\times$  5' 11") Tiled shower cubicle with thermostatic shower unit, WC with concealed cistern, wash hand basin with monobloc tap, under a fitted mirror, tiled floor.