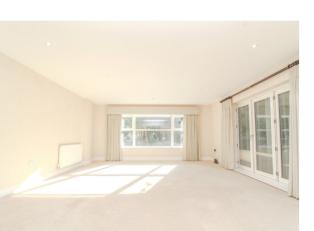

# Living/Dining Room

 $6.50 \mathrm{m} \times 5.00 \mathrm{m} (21'4'' \times 16'5'') \mathrm{Max}$ . Very spacious room, smooth plastered ceiling, inset to ceiling spot lights, front aspect double glazed window offering a pleasant aspect, side aspect double glazed bi-folding doors giving access through to the Balcony, TV point, telephone point, radiator.