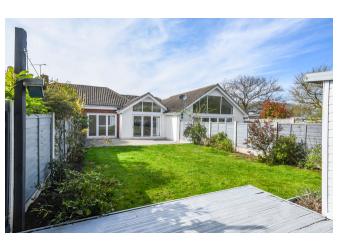

Outside there is off road parking to the front and the rear garden is beautifully secluded and has a block paved patio and basks in the morning sun and to the rear is the sun decked patio adjacent to the timber constructed shed which is perfect for enjoying the late evening sun whilst enjoying a nice glass of wine.