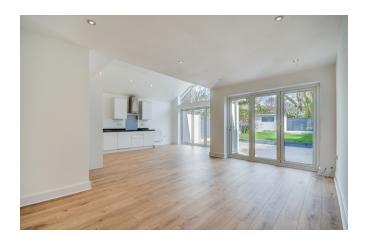

On entering the property, you are greeted by a large hallway and there are two fantastic double rooms to the front, moving further down the hallway there is great size modern bathroom which has a three-piece suite including a panelled bath, and there is a separate utility room. To the right there is an amazing cinema/second reception room/TV room, this room gives you so much extra space and it could easily be opened up to extend the open plan room to the rear. We think it is perfect for when the grandchildren stay storing all their toys. The real delight of this home is the stunning open plan kitchen family room giving you ample space to entertain, and the kitchen area has a range of fitted units and appliances including a dishwasher.