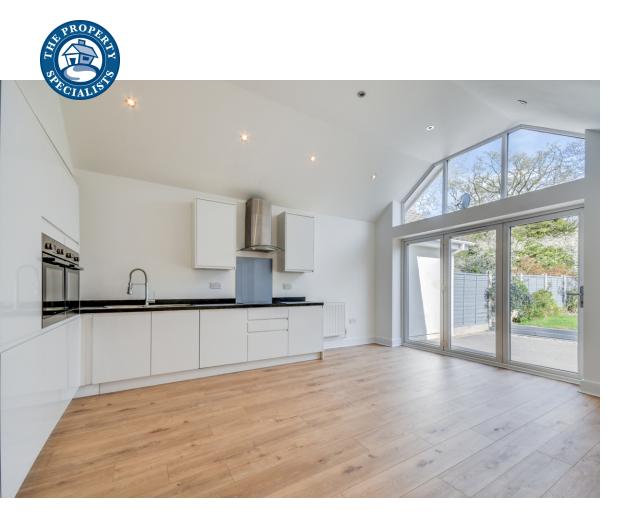

On entering the property, you are greeted by a large hallway and there are two fantastic double rooms to the front, moving further down the hallway there is great size modern bathroom which has a three-piece suite including a panelled bath, and there is a separate utility room. To the right there is an amazing cinema/second reception room/TV room, this room gives you so much extra space and it could easily be opened up to extend the open plan room to the rear. We think it is perfect for when the grandchildren stay storing all their toys. The real delight of this home is the stunning open plan kitchen family room giving you ample space to entertain, and the kitchen area has a range of fitted units and appliances including a dishwasher.