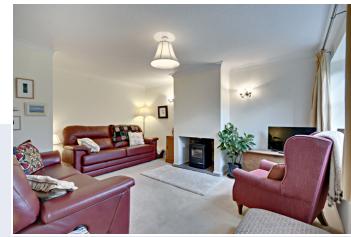

As you enter the property you find yourself in a bright porch area, ideal for making sure you don't walk anything straight into your home. This in-turn leads through to the large reception hall and then leading to all ground floor accommodation. The downstairs shower room is finished to an immaculate standard with quartz effect tiling encasing the stand alone shower, wash basin and w/c. As you continue through the property you are shortly met by the sitting room. This room makes the most of the natural light flooding in from the large window, and is topped off by the gas log effect fire in the lounge making this room a perfect cosy escape for the evening. To the rear of the property is where you find the heart of the home. This open plan kitchen dining area comprises of ample entertainment room, along with a range of fitted units and appliances and has the luxury of under floor heating. The three velux windows on the vaulted roof submerges, this room in natural light, giving the property a real inside out feel through the conservatory. This room contains a picturesque view of the well maintained garden, the Duette pleated blinds ensure that the room is a comfortable temperature throughout all seasons.