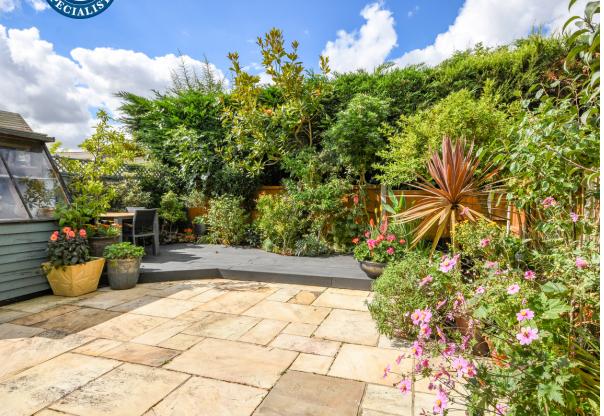

At the rear of the property the conservatory opens out into a beautiful courtyard style garden encompassing a paved area for seating leading to an attractive decking platform for further seating, perfect for relaxing in the sunshine. There is a small pond tucked away in the top corner behind the colourful and mature flowerbeds to finish off the courtyard effect look.