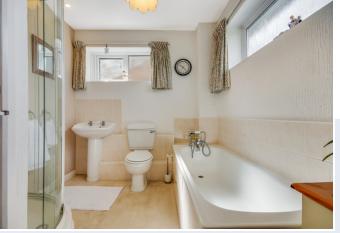

As you enter the property you find yourself in a bright porch area, ideal for making sure you don't walk anything straight into your home. This in-turn leads through to the large reception hall and then leading to all ground floor accommodation. The downstairs shower room is finished to an immaculate standard with quartz effect tiling encasing the stand alone shower, wash basin and w/c. As you continue through the property you are shortly met by the sitting room. This room makes the most of the natural light flooding in from the large window, and is topped off by the gas log effect fire in the lounge making this room a perfect cosy escape for the evening. To the rear of the property is where you find the heart of the home. This open plan kitchen dining area comprises of ample entertainment room, along with a range of fitted units and appliances and has the luxury of under floor heating. The three velux windows on the vaulted roof submerges, this room in natural light, giving the property a real inside out feel through the conservatory. This room contains a picturesque view of the well maintained garden, the Duette pleated blinds ensure that the room is a comfortable temperature throughout all seasons.

Upstairs you find three large bedrooms with the master benefitting from large fitted wardrobes and a built in vanity unit. The family bathroom offers a four piece suite and plenty of room for extra storage.