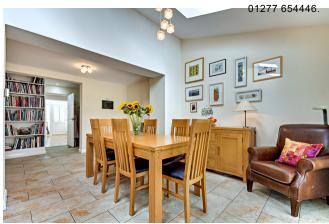

As you enter the property you find yourself in a bright porch area, ideal for making sure you don't walk anything straight into your home. This in-turn leads through to the large reception hall and then leading to all ground floor accommodation. The downstairs shower room is finished to an immaculate standard with quartz effect tiling encasing the stand alone shower, wash basin and w/c. As you continue through the property you are shortly met by the sitting room. This room makes the most of the natural light flooding in from the large window, and is topped off by the gas log effect fire in the lounge making this room a perfect cosy escape for the evening. To the rear of the property is where you find the heart of the home. This open plan kitchen dining area comprises of ample entertainment room, along with a range of fitted units and appliances and has the luxury of under floor heating. The three velux windows on the vaulted roof submerges, this room in natural light, giving the property a real inside out feel through the conservatory. This room contains a picturesque view of the well maintained garden, the Duette pleated blinds ensure that the room is a comfortable temperature throughout all seasons.