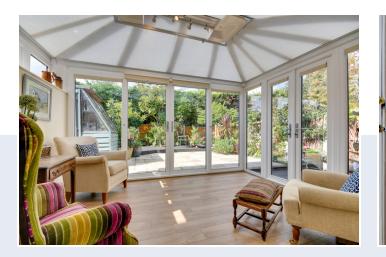

As you enter the property you find yourself in a bright porch area, ideal for making sure you don't walk anything straight into your home. This in-turn leads through to the large reception hall and then leading to all ground floor accommodation. The downstairs shower room is finished to an immaculate standard with quartz effect tiling encasing the stand alone shower, wash basin and w/c. As you continue through the property you are shortly met by the sitting room. This room makes the most of the natural light flooding in from the large window, and is topped off by the gas log effect fire in the lounge making this room a perfect cosy escape for the evening. To the rear of the property is where you find the heart of the home. This open plan kitchen dining area comprises of ample entertainment room, along with a range of fitted units and appliances and has the luxury of under floor heating. The three velux windows on the vaulted roof submerges, this room in natural light, giving the property a real inside out feel through the conservatory. This room contains a picturesque view of the well maintained garden, the Duette pleated blinds ensure that the room is a comfortable temperature throughout all seasons.

At the rear of the property the conservatory opens out into a beautiful courtyard style garden encompassing a paved area for seating leading to an attractive decking platform for further seating, perfect for relaxing in the sunshine. There is a small pond tucked away in the top corner behind the colourful and mature flowerbeds to finish off the courtyard effect look.