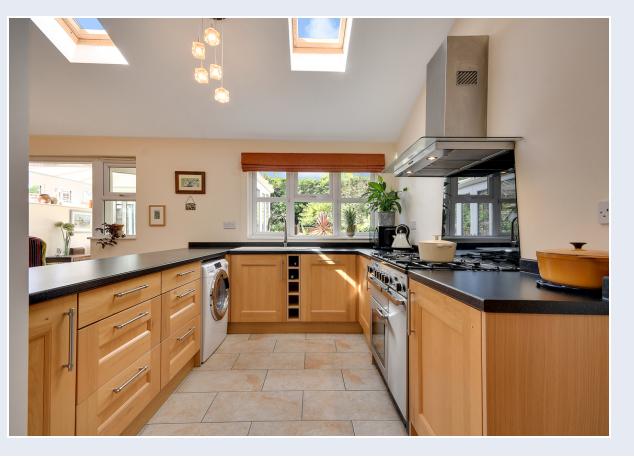

As you enter the property you find yourself in a bright porch area, ideal for making sure you don't walk anything straight into your home. This in-turn leads through to the large reception hall and then leading to all ground floor accommodation. The downstairs shower room is finished to an immaculate standard with quartz effect tiling encasing the stand alone shower, wash basin and w/c. As you continue through the property you are shortly met by the sitting room. This room makes the most of the natural light flooding in from the large window, and is topped off by the gas log effect fire in the lounge making this room a perfect cosy escape for the evening. To the rear of the property is where you find the heart of the home. This open plan kitchen dining area comprises of ample entertainment room, along with a range of fitted units and appliances and has the luxury of under floor heating. The three velux windows on the vaulted roof submerges, this room in natural light, giving the property a real inside out feel through the conservatory. This room contains a picturesque view of the well maintained garden, the Duette pleated blinds ensure that the room is a comfortable temperature throughout all seasons.