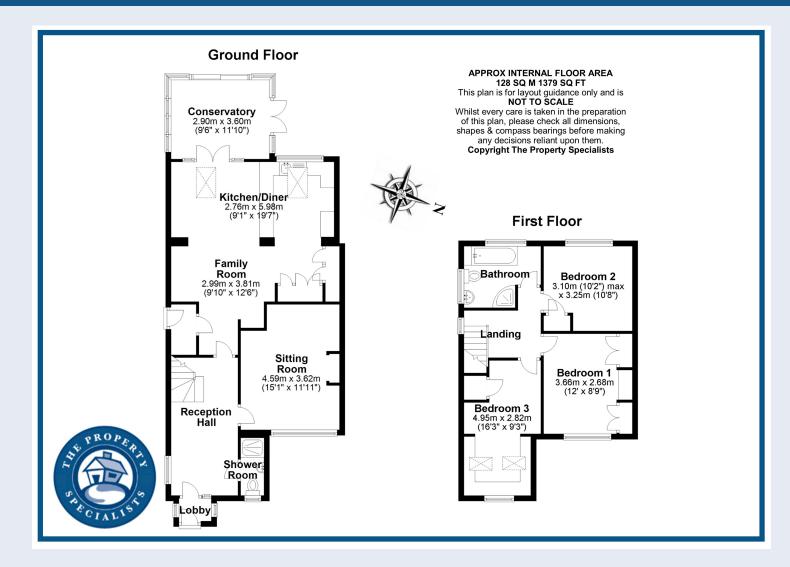

As you enter the property you find yourself in a bright porch area, ideal for making sure you don't walk anything straight into your home. This in-turn leads through to the large reception hall and then leading to all ground floor accommodation. The downstairs shower room is finished to an immaculate standard with quartz effect tiling encasing the stand alone shower, wash basin and w/c. As you continue through the property you are shortly met by the sitting room. This room makes the most of the natural light flooding in from the large window, and is topped off by the gas log effect fire in the lounge making this room a perfect cosy escape for the evening. To the rear of the property is where you find the heart of the home. This open plan kitchen dining area comprises of ample entertainment room, along with a range of fitted units and appliances and has the luxury of under floor heating. The three velux windows on the vaulted roof submerges, this room in natural light, giving the property a real inside out feel through the conservatory. This room contains a picturesque view of the well maintained garden, the Duette pleated blinds ensure that the room is a comfortable temperature throughout all seasons.

Upstairs you find three large bedrooms with the master benefitting from large fitted wardrobes and a built in vanity unit. The family bathroom offers a four piece suite and plenty of room for extra storage.

At the rear of the property the conservatory opens out into a beautiful courtyard style garden encompassing a paved area for seating leading to an attractive decking platform for further seating, perfect for relaxing in the sunshine. There is a small pond tucked away in the top corner behind the colourful and mature flowerbeds to finish off the courtyard effect look.