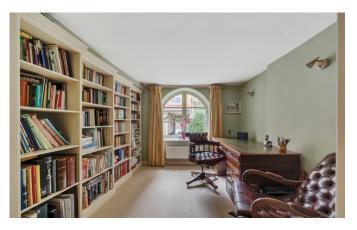

The ground floor comprises a well-appointed kitchen with integral appliances, a study, bedroom and secondary bathroom. There is also direct access to the rear garden from the ground floor. This layout offers flexibility for working from home or accommodating guests. Upstairs, you will find two additional bedrooms and a living room with views of and access to the rear garden, providing a pleasant outlook and plenty of natural light throughout. On the first floor, the two bedrooms are both proportioned for double beds and provide enough space for additional furniture. Also, one of the bedrooms has fitted wardrobes to help facilitate more space.