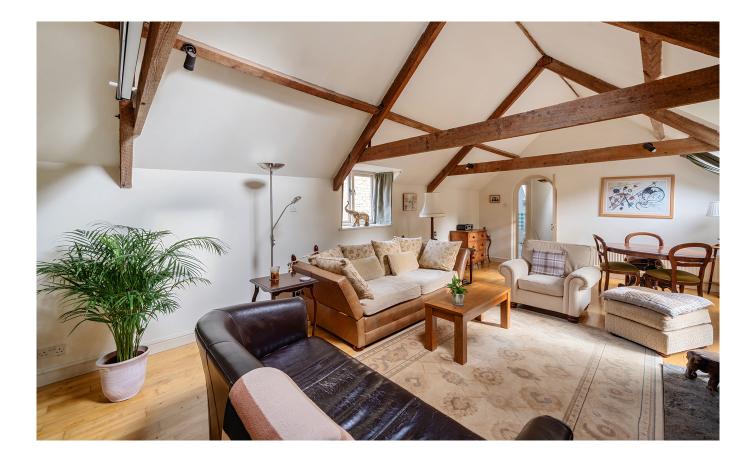

The ground floor comprises a well-appointed kitchen with integral appliances, a study, bedroom and secondary bathroom. There is also direct access to the rear garden from the ground floor. This layout offers flexibility for working from home or accommodating guests. Upstairs, you will find two additional bedrooms and a living room with views of and access to the rear garden, providing a pleasant outlook and plenty of natural light throughout. On the first floor, the two bedrooms are both proportioned for double beds and provide enough space for additional furniture. Also, one of the bedrooms has fitted wardrobes to help facilitate more space.