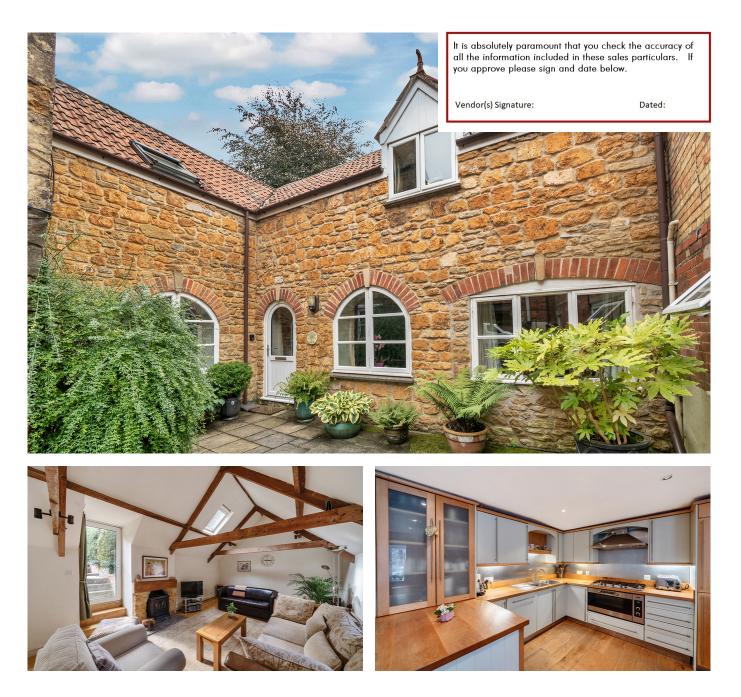

#### DESCRIPTION

Welcome to this three bedroom terraced house located in the middle of Castle Cary's high street. This property is central to all local amenities and features a lovely tiered and private rear garden, offering a peaceful getaway from the town centre. The house retains many period features throughout, such as exposed beams while also presenting a modern finish for easier maintenance for a prospective new owner. The combination of old and new creates a comfortable and practical living space.

The ground floor comprises a well-appointed kitchen with integral appliances, a study, bedroom and secondary bathroom. There is also direct access to the rear garden from the ground floor. This layout offers flexibility for working from home or accommodating guests. Upstairs, you will find two additional bedrooms and a living room with views of and access to the rear garden, providing a pleasant outlook and plenty of natural light throughout. On the first floor, the two bedrooms are both proportioned for double beds and provide enough space for additional furniture. Also, one of the bedrooms has fitted wardrobes to help facilitate more space.

Additionally, there is a large storage space at the rear of the house, complete with its own electricity supply, offering extra convenience and utility for gardening equipment or other belongings such as a tumble dryer.