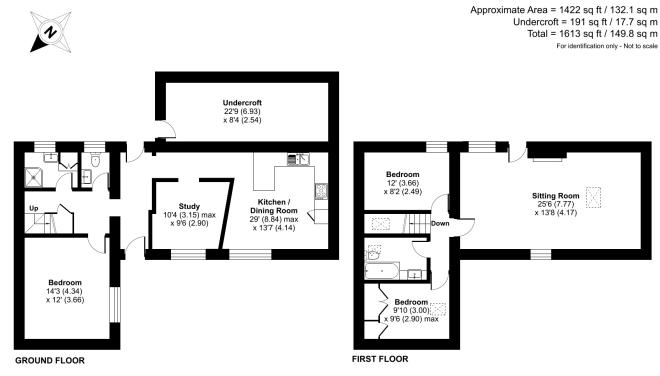

The ground floor comprises a well-appointed kitchen with integral appliances, a study, bedroom and secondary bathroom. There is also direct access to the rear garden from the ground floor. This layout offers flexibility for working from home or accommodating guests. Upstairs, you will find two additional bedrooms and a living room with views of and access to the rear garden, providing a pleasant outlook and plenty of natural light throughout. On the first floor, the two bedrooms are both proportioned for double beds and provide enough space for additional furniture. Also, one of the bedrooms has fitted wardrobes to help facilitate more space.

Additionally, there is a large storage space at the rear of the house, complete with its own electricity supply, offering extra convenience and utility for gardening equipment or other belongings such as a tumble dryer.

#### Courtyard House, Fore Street, Castle Cary, BA7

Certified Property Measure

Floor plan produced in accordance with RICS Property Measurement Standards incorporating International Property Measurement Standards (IPMS2 Residential). ©nkchecom 2024. Produced for Cooper and Tanner. REF: 1168897