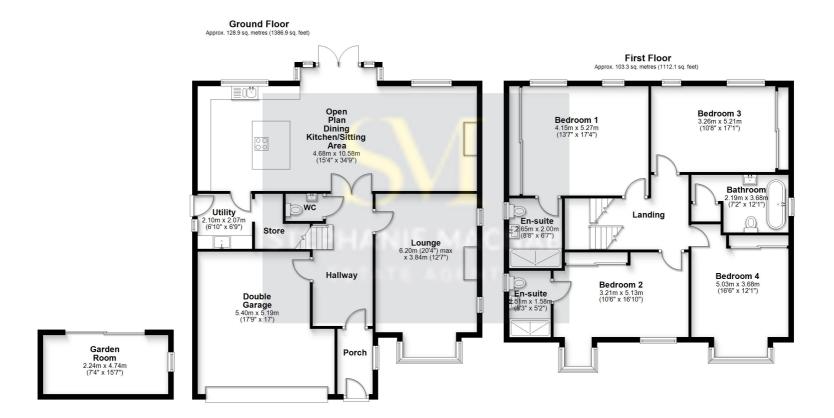

With CCTV, alarm system, and a strong eco-performance profile, this outstanding modern home offers style, space and peace of mind in equal measure.

Total area: approx. 232.2 sq. metres (2499.0 sq. feet) This floorplan is for illustrative purposes only and is not to scale. Plan produced using Planty.