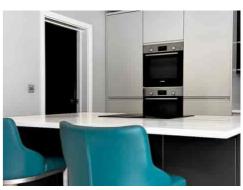

Set on a 0.12-acre plot with a SOUTH/WEST-facing rear garden, the home extends to approximately 2,500 sq ft and has been STYLISHLY UPGRADED by the current owners. The welcoming entrance hallway leads to a spacious lounge with a CONTROL4 HOME AUTOMATION system, cinema setup and feature lighting, while the stunning OPEN-PLAN KITCHEN/DINING/LIVING AREA includes a central island, premium BOSCH appliances, underfloor heating, and a MEDIA WALL with ambient lighting.