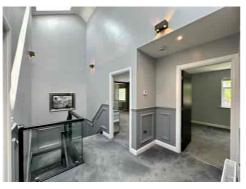

Set on a 0.12-acre plot with a SOUTH/WEST-facing rear garden, the home extends to approximately 2,500 sq ft and has been STYLISHLY UPGRADED by the current owners. The welcoming entrance hallway leads to a spacious lounge with a CONTROL4 HOME AUTOMATION system, cinema setup and feature lighting, while the stunning OPEN-PLAN KITCHEN/DINING/LIVING AREA includes a central island, premium BOSCH appliances, underfloor heating, and a MEDIA WALL with ambient lighting.