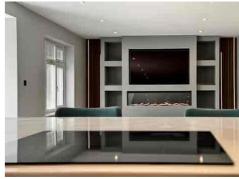

Set on a 0.12-acre plot with a SOUTH/WEST-facing rear garden, the home extends to approximately 2,500 sq ft and has been STYLISHLY UPGRADED by the current owners. The welcoming entrance hallway leads to a spacious lounge with a CONTROL4 HOME AUTOMATION system, cinema setup and feature lighting, while the stunning OPEN-PLAN KITCHEN/DINING/LIVING AREA includes a central island, premium BOSCH appliances, underfloor heating, and a MEDIA WALL with ambient lighting.