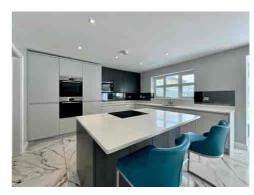

Set on a 0.12-acre plot with a SOUTH/WEST-facing rear garden, the home extends to approximately 2,500 sq ft and has been STYLISHLY UPGRADED by the current owners. The welcoming entrance hallway leads to a spacious lounge with a CONTROL4 HOME AUTOMATION system, cinema setup and feature lighting, while the stunning OPEN-PLAN KITCHEN/DINING/LIVING AREA includes a central island, premium BOSCH appliances, underfloor heating, and a MEDIA WALL with ambient lighting.