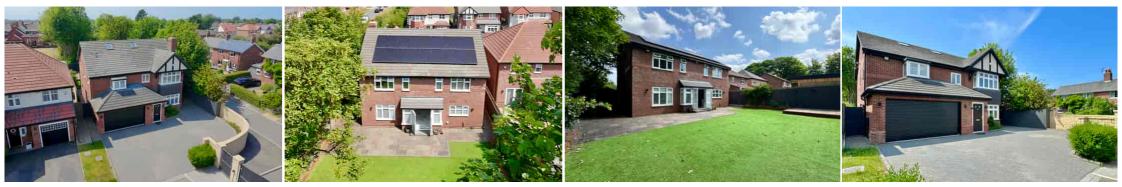

Set on a 0.12-acre plot with a SOUTH/WEST-facing rear garden, the home extends to approximately 2,500 sq ft and has been STYLISHLY UPGRADED by the current owners. The welcoming entrance hallway leads to a spacious lounge with a CONTROL4 HOME AUTOMATION system, cinema setup and feature lighting, while the stunning OPEN-PLAN KITCHEN/DINING/LIVING AREA includes a central island, premium BOSCH appliances, underfloor heating, and a MEDIA WALL with ambient lighting.

Upstairs, there are FOUR WELL-PROPORTIONED BEDROOMS, TWO with EN SUITES, and a contemporary FAMILY BATHROOM with mood lighting. The principal bedroom features sleek fitted wardrobes.

Externally, the garden has been landscaped for easy maintenance with artificial lawn and a GARDEN OFFICE/HOME STUDIO, ideal for remote working.

There are 18 SOLAR PANELS with BATTERY STORAGE, and additional upgrades include a heated and INSULATED GARAGE with a ceramic tiled floor and ELECTRIC ROLLER DOOR, a new porch, and block-paved driveway.