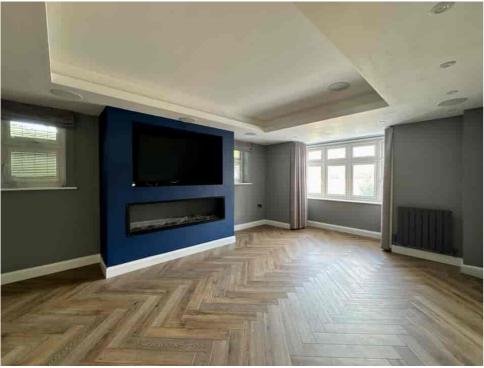

Set on a 0.12-acre plot with a SOUTH/WEST-facing rear garden, the home extends to approximately 2,500 sq ft and has been STYLISHLY UPGRADED by the current owners. The welcoming entrance hallway leads to a spacious lounge with a CONTROL4 HOME AUTOMATION system, cinema setup and feature lighting, while the stunning OPEN-PLAN KITCHEN/DINING/LIVING AREA includes a central island, premium BOSCH appliances, underfloor heating, and a MEDIA WALL with ambient lighting.