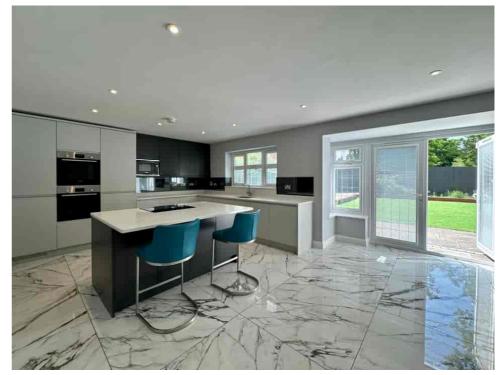

Set on a 0.12-acre plot with a SOUTH/WEST-facing rear garden, the home extends to approximately 2,500 sq ft and has been STYLISHLY UPGRADED by the current owners. The welcoming entrance hallway leads to a spacious lounge with a CONTROL4 HOME AUTOMATION system, cinema setup and feature lighting, while the stunning OPEN-PLAN KITCHEN/DINING/LIVING AREA includes a central island, premium BOSCH appliances, underfloor heating, and a MEDIA WALL with ambient lighting.