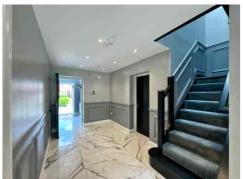

Set on a 0.12-acre plot with a SOUTH/WEST-facing rear garden, the home extends to approximately 2,500 sq ft and has been STYLISHLY UPGRADED by the current owners. The welcoming entrance hallway leads to a spacious lounge with a CONTROL4 HOME AUTOMATION system, cinema setup and feature lighting, while the stunning OPEN-PLAN KITCHEN/DINING/LIVING AREA includes a central island, premium BOSCH appliances, underfloor heating, and a MEDIA WALL with ambient lighting.