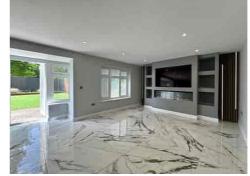

Set on a 0.12-acre plot with a SOUTH/WEST-facing rear garden, the home extends to approximately 2,500 sq ft and has been STYLISHLY UPGRADED by the current owners. The welcoming entrance hallway leads to a spacious lounge with a CONTROL4 HOME AUTOMATION system, cinema setup and feature lighting, while the stunning OPEN-PLAN KITCHEN/DINING/LIVING AREA includes a central island, premium BOSCH appliances, underfloor heating, and a MEDIA WALL with ambient lighting.