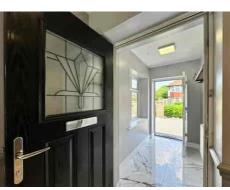

Set on a 0.12-acre plot with a SOUTH/WEST-facing rear garden, the home extends to approximately 2,500 sq ft and has been STYLISHLY UPGRADED by the current owners. The welcoming entrance hallway leads to a spacious lounge with a CONTROL4 HOME AUTOMATION system, cinema setup and feature lighting, while the stunning OPEN-PLAN KITCHEN/DINING/LIVING AREA includes a central island, premium BOSCH appliances, underfloor heating, and a MEDIA WALL with ambient lighting.

There are 18 SOLAR PANELS with BATTERY STORAGE, and additional upgrades include a heated and INSULATED GARAGE with a ceramic tiled floor and ELECTRIC ROLLER DOOR, a new porch, and block-paved driveway.