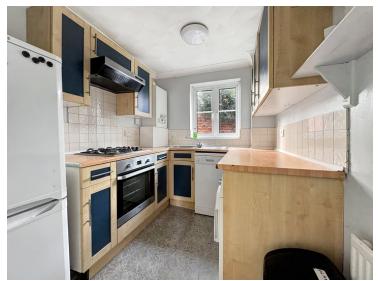

#### **Kitchen**

 $8'7" \times 7'0"$  (2.62m x 2.13m) Window to rear, a range of fitted units and drawers with worktops over, inset sink, inset gas hob, fitted oven ,space for fridge/freezer, space for washing machine, matching eye level units.