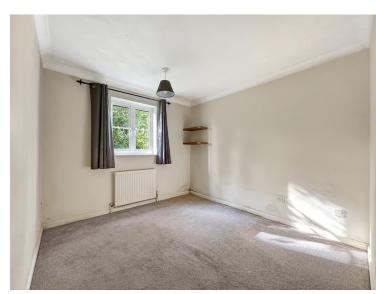

#### **Bedroom**

 $10^{\circ}\,3^{\circ}\,x\,9^{\circ}\,1^{\circ}$  (3.12m x 2.77m) Window to rear, radiator.