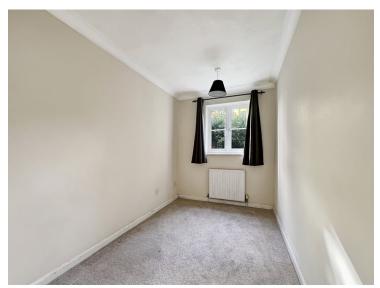

#### **Bedroom**

 $8'8" \times 6'6"$  (2.64m x 1.98m) Window to rear, radiator.