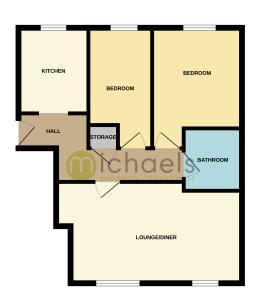

#### Floorplans

GROUND FLOOR 529 sq.ft. (49.1 sq.m.) approx.

#### **Entrance Hall**

With radiator, storage cupboard and doors to.

#### **Kitchen**

 $8'7" \times 7'0"$  (2.62m x 2.13m) Window to rear, a range of fitted units and drawers with worktops over, inset sink, inset gas hob, fitted oven ,space for fridge/freezer, space for washing machine, matching eye level units.

#### Lounge/Diner

 $18'\,10''\,x\,10'\,4''$  (5.74m x 3.15m) Two windows to front, radiator.

#### **Bedroom**

 $10^{\circ}\,3^{\circ}\,x\,9^{\circ}\,1^{\circ}$  (3.12m x 2.77m) Window to rear, radiator.

#### **Bedroom**

 $8'8" \times 6'6"$  (2.64m x 1.98m) Window to rear, radiator.

#### Bathroom

Obscure window to side, panel bath with shower and screen over, heated towel rail, close coupled WC, vanity wash hand basin.