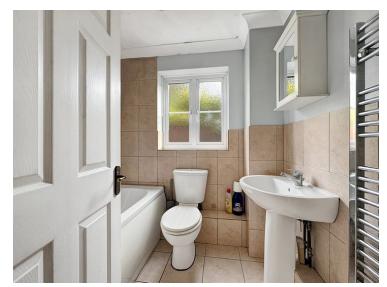

#### Bathroom

Obscure window to side, panel bath with shower and screen over, heated towel rail, close coupled WC, vanity wash hand basin.