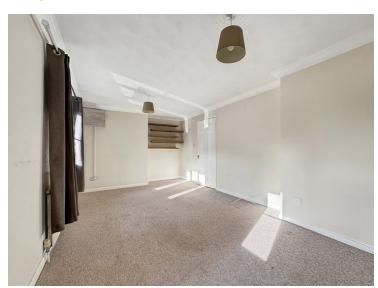

#### Lounge/Diner

 $18'\,10''\,x\,10'\,4''$  (5.74m x 3.15m) Two windows to front, radiator.