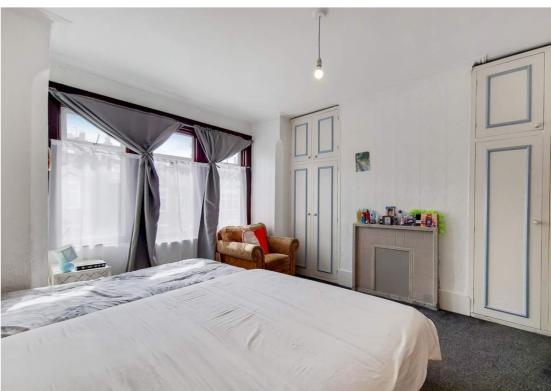

## **Main Bedroom**

14' 3" x 13' 4" (4.34m x 4.06m) Large front aspect bay window, radiator, fitted wardrobes, feature fireplace