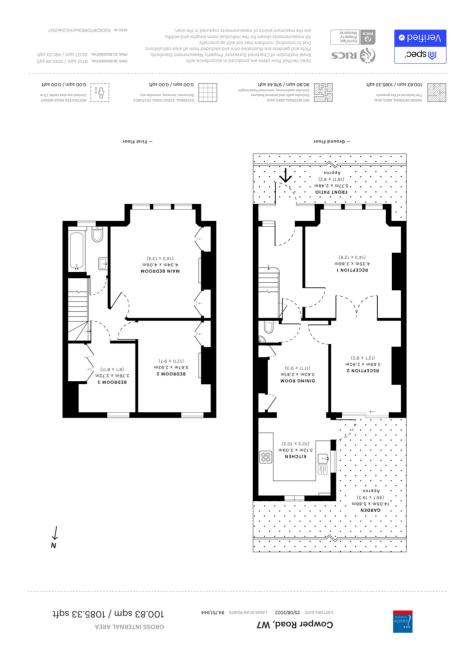

## Reception

14' 3" x 12' 8" (4.34m x 3.86m) Front aspect double glazed window, laminate floor, radiator, interconnecting doors leading to

## **Second Reception**

12' 1" x 9' 2" (3.68m x 2.79m) Rear aspect patio doors to garden, lamiante floor

## **Dining room**

11' 11" x 9' 3" (3.63m x 2.82m) Laminate floor, radiator, opening onto

### **Kitchen**

10' 3" x 10' 2" (3.12m x 3.10m) Dual aspect double glazed windows, range of eye and base level modern units, wall mounted boiler, side aspect door to garden, single drainer sink, electric hob with oven under and extractor hood over, plumbing and space for washing machine and dishwasher

## **Main Bedroom**

14' 3" x 13' 4" (4.34m x 4.06m) Large front aspect bay window, radiator, fitted wardrobes, feature fireplace

# **Bedroom 2**

12' 0" x 9' 7" (3.66m x 2.92m) Rear aspect double glazed window, radiator, fitted wardrobe

#### **Bedroom 3**

9' 1"  $\times$  8' 11" (2.77m  $\times$  2.72m) Front aspect double glazed window, radiator, fitted wardrobe

#### **Bathroom**

Front aspect double glazed frosted window, panel enclosed bath with shower, low level WC, pedestal wash hand basin, part tiled walls and floor

#### Garden

Mainly laid to lawn with shrub borders, timber shed