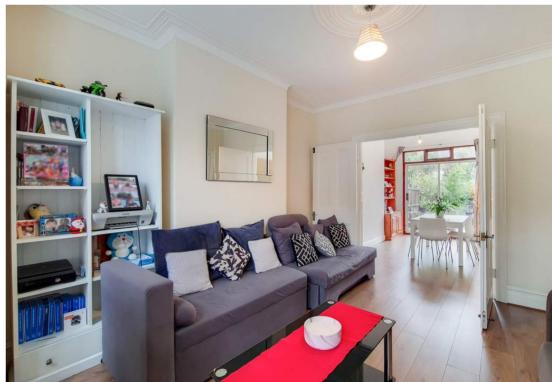

## Reception

14' 3" x 12' 8" (4.34m x 3.86m) Front aspect double glazed window, laminate floor, radiator, interconnecting doors leading to

## **Second Reception**

12' 1" x 9' 2" (3.68m x 2.79m) Rear aspect patio doors to garden, lamiante floor