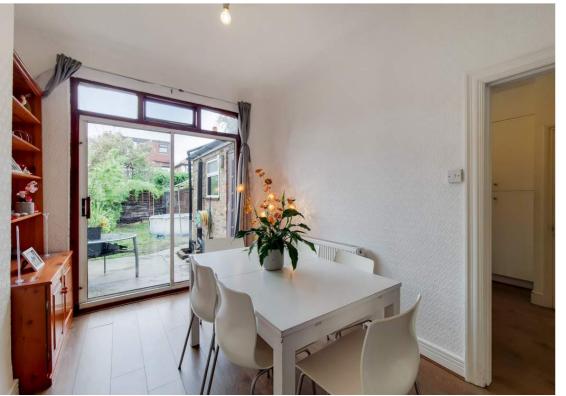

## **Dining room**

11' 11" x 9' 3" (3.63m x 2.82m) Laminate floor, radiator, opening onto