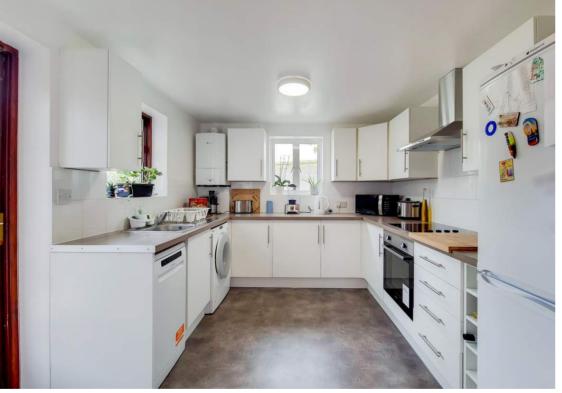

### **Kitchen**

10' 3" x 10' 2" (3.12m x 3.10m) Dual aspect double glazed windows, range of eye and base level modern units, wall mounted boiler, side aspect door to garden, single drainer sink, electric hob with oven under and extractor hood over, plumbing and space for washing machine and dishwasher