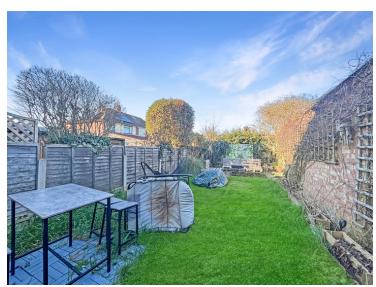

### Rear Garden

A generous rear garden, mainly laid to lawn with summer house, side access to driveway, retained by fencing.