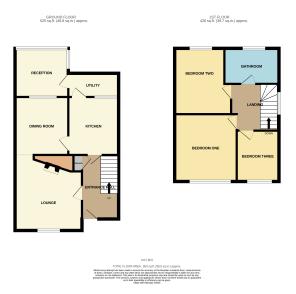

ading to:

### **Bedroom One**



 $12^{\circ}\,02^{\circ}\,x\,11^{\circ}\,03^{\circ}$  (3.71 m x 3.43 m) Window to front, radiator.

# Property Details.

### **Bedroom Two**



 $10'02" \times 8'09"$  (3.10m x 2.67m) Window to rear, radiator.

### **Bedroom Three**



 $8'05" \times 7'10"$  (2.57m x 2.39m) Window to front, radiator.

### **Family Bathroom**



Obscured window to rear, part tiled walls, towel rail, low level WC, wash hand pedestal basin, panelled bath with over head shower, storage cupboard.

### Outside

### Rear Garden



A generous rear garden, mainly laid to lawn with summer house, side access to driveway, retained by fencing.

### Off Road Parking & Garage

Ample off road parking to the front leading to the garage with parking.

### Property Details.

### Floorplans



#### Location



We have not carried out a structural survey and the services, appliances and specific fittings have not been tested. All photographs, measurements, floor plans and distances referred to are given as a guide only and should not be relied upon for the purchase of carpets or any other fixtures or fittings. Gardens, roof terraces, balconies and communal gardens as well as tenure and lease details cannot have their accuracy guaranteed for intending purchasers. Lease details, service ground rent (where applicable) are given as a guide only and should be checked and confirmed by your solicitor prior to exchange of contracts.