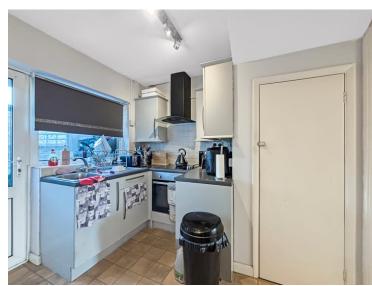

#### **Kitchen**

 $10'\,08"$  x  $8'\,08"$  (3.25m x 2.64m) Window and UPVC door to rear, fitted kitchen with wall and base units, laminate worktop, sink with drainer, cooker, hob, over head cooker hood, space for fridge/freezer.