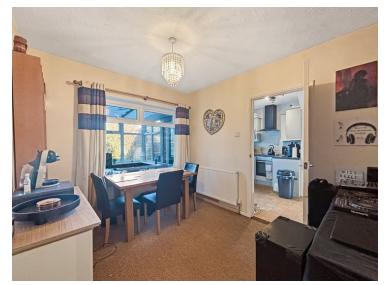

### **Dining Room**

 $10'02" \times 8'09"$  (3.10m x 2.67m) Window to rear, radiator.