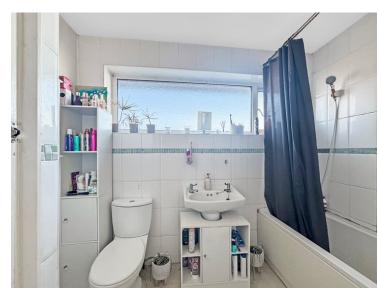

### **Family Bathroom**

Obscured window to rear, part tiled walls, towel rail, low level WC, wash hand pedestal basin, panelled bath with over head shower, storage cupboard.