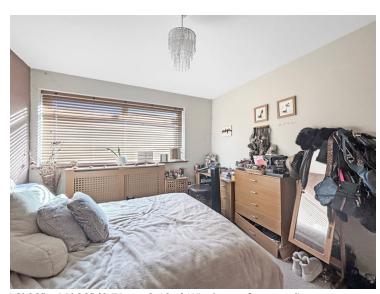

### **Bedroom One**

 $12^{\circ}\,02^{\circ}\,x\,11^{\circ}\,03^{\circ}$  (3.71 m x 3.43 m) Window to front, radiator.