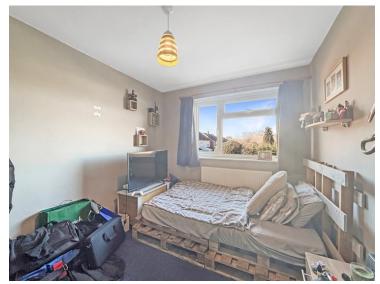

### **Bedroom Two**

 $10'02" \times 8'09"$  (3.10m x 2.67m) Window to rear, radiator.

### **Bedroom Three**

 $8'05" \times 7'10"$  (2.57m x 2.39m) Window to front, radiator.