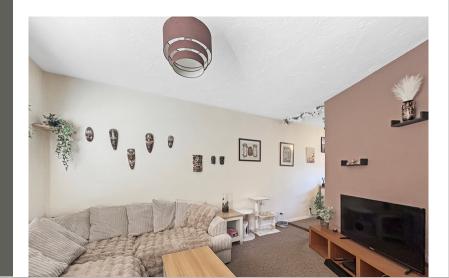

### **Living Room**

12' 10" x 11' 03" (3.91m x 3.43m) Window to front, radiator.